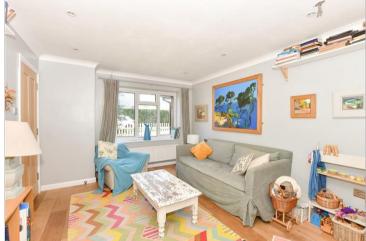

#### GROUND FLOOR

Hallway Lounge: 13'9 x 11'6 (4.19m x 3.51m) Kitchen/Diner: 14'9 x 11'7 (4.50m x 3.53m)