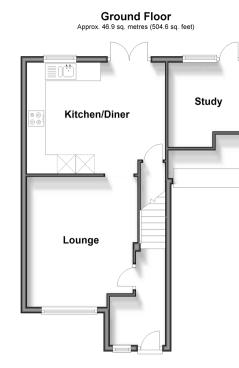

# Accommodation

#### GROUND FLOOR

Hallway Lounge: 13'9 x 11'6 (4.19m x 3.51m) Kitchen/Diner: 14'9 x 11'7 (4.50m x 3.53m)

#### OUTSIDE

Study: 9'0 x 7'9 (2.75m x 2.36m) Storage Space Front & Rear Gardens Driveway