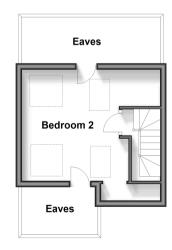

#### SECOND FLOOR

Landing Bedroom 2: 12'10 x 9'3 (3.91m x 2.82m)

#### First Floor Approx. 34.9 sq. metres (375.7 sq. feet)

Second Floor Approx. 17.1 sq. metres (184.0 sq. feet)