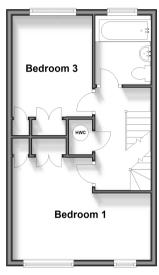

### FIRST FLOOR

Landing Bedroom 1: 14'9 x 11'0 (4.50m x 3.36m) Bedroom 3: 10'8 x 8'5 (3.25m x 2.57m) Bathroom

#### First Floor Approx. 34.9 sq. metres (375.7 sq. feet)

Second Floor Approx. 17.1 sq. metres (184.0 sq. feet)