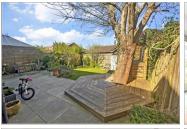

#### OUTSIDE

Study: 9'0 x 7'9 (2.75m x 2.36m) Storage Space Front & Rear Gardens Driveway