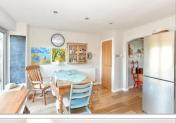

#### GROUND FLOOR

Hallway Lounge: 13'9 x 11'6 (4.19m x 3.51m) Kitchen/Diner: 14'9 x 11'7 (4.50m x 3.53m)