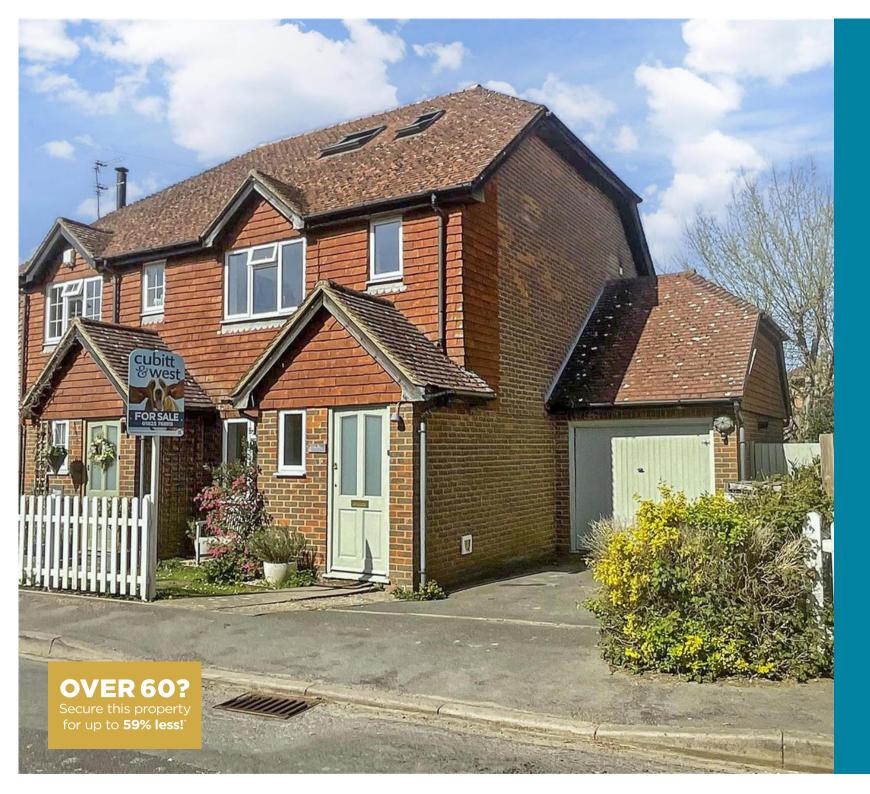

Price £400,000

Freehold

3x 🕮 1x 🕂 1x 🖽

Waldron Road, East Hoathly, East Sussex, BN8

## **Main features**

- Extended village home with driveway
- Beautifully presented, light & airy rooms
- Close to local shop, pub and countryside walks
- Separate study & storage space
- No onward chain