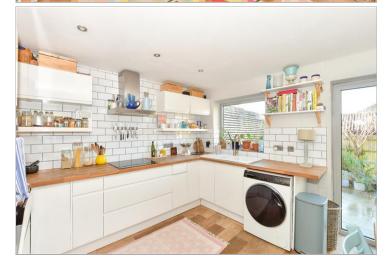

#### GROUND FLOOR

Hallway Lounge: 13'9 x 11'6 (4.19m x 3.51m) Kitchen/Diner: 14'9 x 11'7 (4.50m x 3.53m)