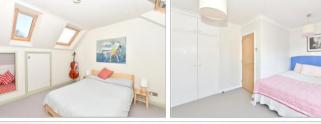

### FIRST FLOOR

Landing Bedroom 1: 14'9 x 11'0 (4.50m x 3.36m) Bedroom 3: 10'8 x 8'5 (3.25m x 2.57m) Bathroom

#### SECOND FLOOR

Landing Bedroom 2: 12'10 x 9'3 (3.91m x 2.82m)