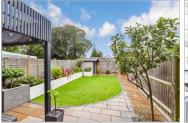

# Main features

- Simply stunning house with green to the front
- Close to local shops
- Modern kitchen/dining room, stylish bathroom
- Level, landscaped garden, outside seating area under pergola
- Garage to the rear

### OUTSIDE

Front & Rear Gardens Garage

**Ground Floor** Approx. 38.3 sq. metres (412.3 sq. feet)

**First Floor** Approx. 37.8 sq. metres (406.6 sq. feet)