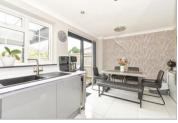

# Main features

- Simply stunning house with green to the front
- Close to local shops
- Modern kitchen/dining room, stylish bathroom
- Level, landscaped garden, outside seating area under pergola
- Garage to the rear

#### Hallway

Lounge: 17'2 x 13'5 (5.24m x 4.09m) Dining Area: 8'6 x 8'3 (2.59m x 2.52m) Kitchen: 9'2 x 7'10 (2.80m x 2.39m)