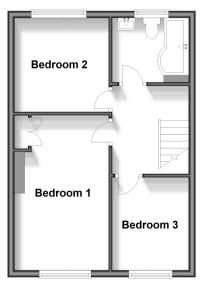

### **FIRST FLOOR**

#### Landing

Bedroom 1: 14'11 x 9'0 (4.55m x 2.75m) Bedroom 2: 9'5 x 8'11 (2.87m x 2.72m) Bedroom 3: 9'6 x 7'3 (2.90m x 2.21m) Bathroom

### OUTSIDE

Front & Rear Gardens Garage

**Ground Floor** Approx. 38.3 sq. metres (412.3 sq. feet)

**First Floor** Approx. 37.8 sq. metres (406.6 sq. feet)