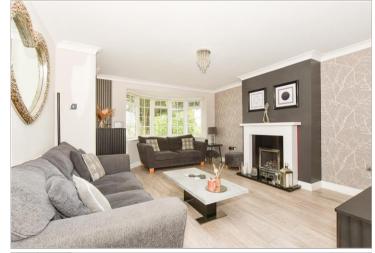

#### Hallway

Lounge: 17'2 x 13'5 (5.24m x 4.09m) Dining Area: 8'6 x 8'3 (2.59m x 2.52m) Kitchen: 9'2 x 7'10 (2.80m x 2.39m)