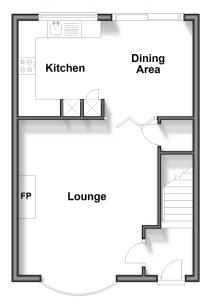

### **GROUND FLOOR**

#### Hallway

Lounge: 17'2 x 13'5 (5.24m x 4.09m) Dining Area: 8'6 x 8'3 (2.59m x 2.52m) Kitchen: 9'2 x 7'10 (2.80m x 2.39m)

### OUTSIDE

Front & Rear Gardens Garage

**Ground Floor** Approx. 38.3 sq. metres (412.3 sq. feet)

**First Floor** Approx. 37.8 sq. metres (406.6 sq. feet)