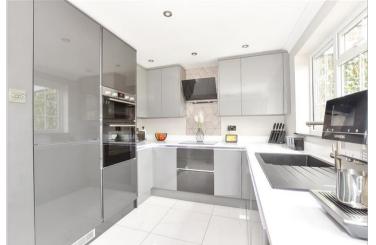

#### Hallway

Lounge: 17'2 x 13'5 (5.24m x 4.09m) Dining Area: 8'6 x 8'3 (2.59m x 2.52m) Kitchen: 9'2 x 7'10 (2.80m x 2.39m)