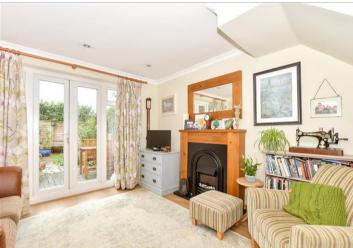

**Price £280,000** 

**Freehold** 

2x 🕮 1x 🚅 1x 🕮

Pipers Field, Ridgewood, Uckfield, East Sussex, TN22















#### Main features

- Delightful house in popular Ridgewood area
- Well presented with a cottage feel
- Light & spacious kitchen/lounge
- Private rear garden with decking & shed
- Allocated parking space
- Close to local newsagent and transport links

## **Accommodation**

#### **GROUND FLOOR**

Hallway

**Kitchen/Lounge**: 12'8 x 11'7 (3.86m x 3.53m)

#### FIRST FLOOR

Landing

Bedroom 1: 11'7 x 9'6 (3.53m x

2.90m)

Bedroom 2: 11'8 x 11'4 (3.56m x

3.46m)

Bathroom

### **OUTSIDE**

Front & Rear Gardens Allocated Parking

# Ground Floor

Approx. 27.5 sq. metres (295.6 sq. feet)



# First Floor

Approx. 27.5 sq. metres (295.6 sq. feet)



#### Call Uckfield - 01825 768915 ■ cubittandwest.co.uk

- Legal advice should be taken to verify fixtures/fittings, planning, alterations and/or l