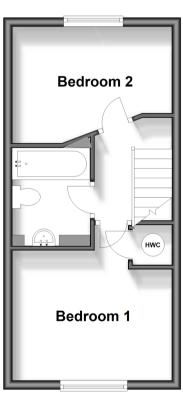

#### FIRST FLOOR

Landing

Bedroom 1: 11'7 x 9'6 (3.53m x

2.90m)

Bedroom 2: 11'8 x 11'4 (3.56m x

3.46m)

Bathroom

# First Floor

Approx. 27.5 sq. metres (295.6 sq. feet)