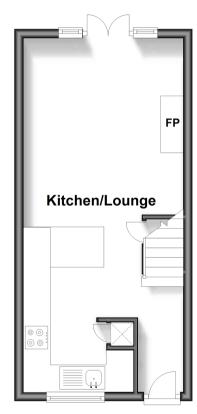

#### **GROUND FLOOR**

Hallway

**Kitchen/Lounge**: 12'8 x 11'7 (3.86m x 3.53m)

# Ground Floor

Approx. 27.5 sq. metres (295.6 sq. feet)