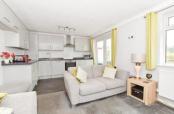

#### **GROUND FLOOR**

**Entrance Hall** 

Lounge/Kitchen: (L-shaped) 18'11 x 16'6 (5.77m x 5.03m) plus 11'5 x

7'8 (3.48m x 2.34m)

Conservatory : 10'3 x 5'1 (3.13m  $\times$ 

1.55m)

Bedroom: 11'5 x 9'8 (3.48m x