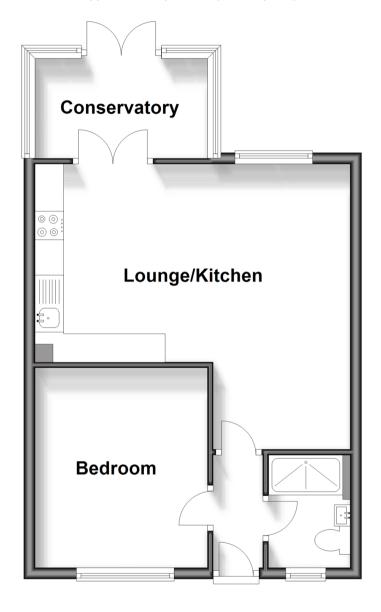

### **Accommodation**

#### **GROUND FLOOR**

**Entrance Hall** 

Lounge/Kitchen: (L-shaped) 18'11 x 16'6 (5.77m x 5.03m) plus 11'5 x

7'8 (3.48m x 2.34m)

Conservatory : 10'3 x 5'1 (3.13m  $\times$ 

1.55m)

Bedroom: 11'5 x 9'8 (3.48m x

2.95m)

**Shower Room** 

### **OUTSIDE**

Front Garden Rear Garden Off Road Parking

# **Ground Floor**

Approx. 44.6 sq. metres (479.9 sq. feet)