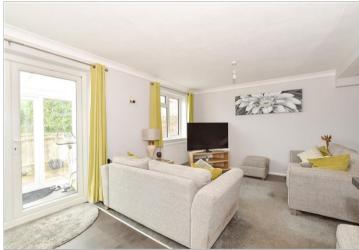

#### **GROUND FLOOR**

**Entrance Hall** 

Lounge/Kitchen: (L-shaped) 18'11 x 16'6 (5.77m x 5.03m) plus 11'5 x

7'8 (3.48m x 2.34m)

Conservatory : 10'3 x 5'1 (3.13m  $\times$ 

1.55m)

Bedroom: 11'5 x 9'8 (3.48m x