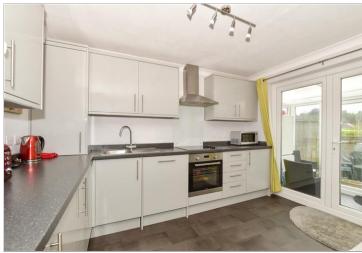

#### **GROUND FLOOR**

**Entrance Hall** 

Lounge/Kitchen: (L-shaped) 18'11 x 16'6 (5.77m x 5.03m) plus 11'5 x

7'8 (3.48m x 2.34m)

Conservatory : 10'3 x 5'1 (3.13m  $\times$ 

1.55m)

Bedroom: 11'5 x 9'8 (3.48m x