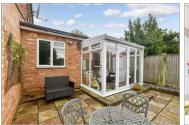

#### **GROUND FLOOR**

**Entrance Hall** 

Lounge/Kitchen: (L-shaped) 18'11 x 16'6 (5.77m x 5.03m) plus 11'5 x

7'8 (3.48m x 2.34m)

Conservatory : 10'3 x 5'1 (3.13m  $\times$ 

1.55m)

Bedroom: 11'5 x 9'8 (3.48m x