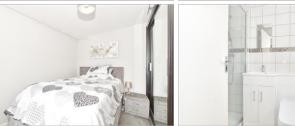

#### **GROUND FLOOR**

**Entrance Hall** 

Lounge/Kitchen: (L-shaped) 18'11 x 16'6 (5.77m x 5.03m) plus 11'5 x

7'8 (3.48m x 2.34m)

Conservatory : 10'3 x 5'1 (3.13m  $\times$ 

1.55m)

Bedroom: 11'5 x 9'8 (3.48m x

2.95m)

**Shower Room** 