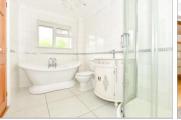

Bedroom 1: 12'5 x 11'10 (3.79m x 3.61m) Bedroom 2: 12'0 x 9'5 (3.66m x 2.87m) Bedroom 3: 9'5 x 8'2 (2.87m x 2.49m)

Bathroom