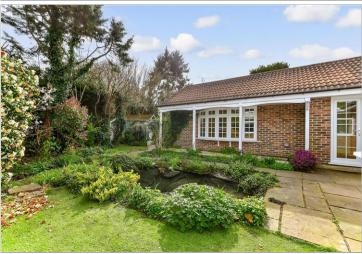

Price £510,000 Freehold

3x 🕮 1x 🚅 2x 🕮

Ringles Cross, Uckfield, East Sussex, TN22















## **Main features**

- **■** Extended detached bungalow
- Conservatory, garage & parking
- Picturesque veranda overlooking delightful rear garden
- Set in a private lane on the edge of town
- Short distance to town, close to bus route to Brighton & Tunbridge Wells

# **Accommodation**

#### **GROUND FLOOR**

Hallway

Cloakroom

Lounge: 19'11 x 12'11 (6.07m x 3.94m)

Dining Room: 20'4 x 9'8 (6.20m x 2.95m)

Kitchen: 15'3 x 10'6 (4.65m x 3.20m)

Conservatory Area: 8'10 x 6'11 (2.69m x 2.11m)

Porch

Bedroom 1: 12'5 x 11'10 (3.79m x 3.61m) Bedroom 2: 12'0 x 9'5 (3.66m x 2.87m) Bedroom 3: 9'5 x 8'2 (2.87m x 2.49m)

Bathroom

### **OUTSIDE**

Front & Rear Gardens Garage & Driveway



### Call Uckfield - 01825 768915 ■ cubittandwest.co.uk

- Legal advice should be taken to verify fixtures/fit