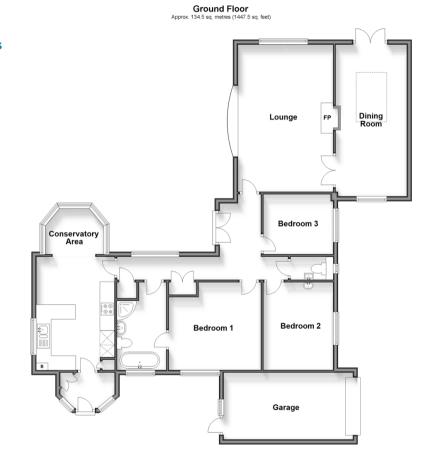

#### **GROUND FLOOR**

Hallway

Cloakroom

Lounge: 19'11 x 12'11 (6.07m x 3.94m)

Dining Room: 20'4 x 9'8 (6.20m x 2.95m)

Kitchen: 15'3 x 10'6 (4.65m x 3.20m)

Conservatory Area: 8'10 x 6'11 (2.69m x 2.11m)

Porch

Bedroom 1: 12'5 x 11'10 (3.79m x 3.61m) Bedroom 2: 12'0 x 9'5 (3.66m x 2.87m) Bedroom 3: 9'5 x 8'2 (2.87m x 2.49m)

Bathroom