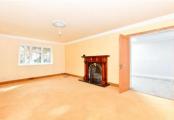

#### **GROUND FLOOR**

Hallway

Cloakroom

Lounge: 19'11 x 12'11 (6.07m x 3.94m)

Dining Room: 20'4 x 9'8 (6.20m x 2.95m)

Kitchen: 15'3 x 10'6 (4.65m x 3.20m)

Conservatory Area: 8'10 x 6'11 (2.69m x 2.11m)

Porch