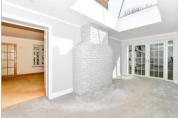

#### **GROUND FLOOR**

Hallway

Cloakroom

Lounge: 19'11 x 12'11 (6.07m x 3.94m)

Dining Room: 20'4 x 9'8 (6.20m x 2.95m)

Kitchen: 15'3 x 10'6 (4.65m x 3.20m)

Conservatory Area: 8'10 x 6'11 (2.69m x 2.11m)

Porch