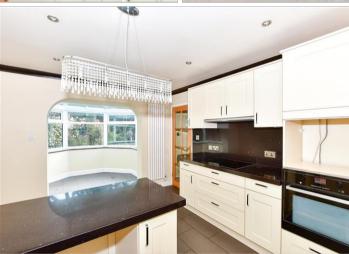

#### **GROUND FLOOR**

Hallway

Cloakroom

Lounge: 19'11 x 12'11 (6.07m x 3.94m)

Dining Room: 20'4 x 9'8 (6.20m x 2.95m)

Kitchen: 15'3 x 10'6 (4.65m x 3.20m)

Conservatory Area: 8'10 x 6'11 (2.69m x 2.11m)

Porch