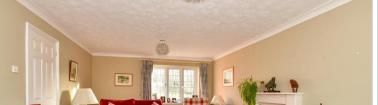

#### **GROUND FLOOR**

Hallway Cloakroom

Study: 7'9 x 7'3 (2.36m x 2.21m) Lounge: 20'2 x 13'5 (6.15m x 4.09m) Family Room: 14'6 x 10'10 (4.42m x 3.30m) Dining Area: 11'8 x 10'11 (3.56m x 3.33m) Kitchen: 12'10 x 11'10 (3.91m x 3.61m) Utility Room: 7'4 x 7'2 (2.24m x 2.19m)