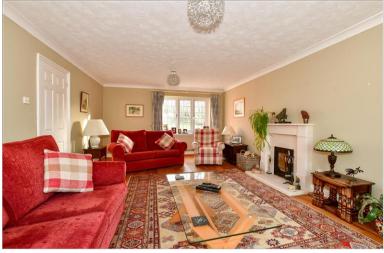

## **FIRST FLOOR**

Landing

**Ground Floor** 

Bedroom 1: 13'10 x 11'10 (4.22m x 3.61m)

**Ensuite Shower Room** 

Bedroom 2: 14'6 x 9'7 (4.42m x 2.92m) Bedroom 3: 9'11 x 9'7 (3.02m x 2.92m) Bedroom 4: 13'5 x 10'7 (4.09m x 3.23m) Bedroom 5: 9'11 x 7'4 (3.02m x 2.24m)