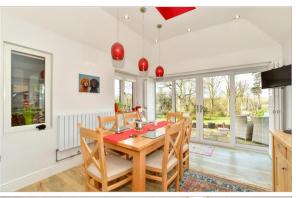

#### **GROUND FLOOR**

Hallway Cloakroom

Study: 7'9 x 7'3 (2.36m x 2.21m) Lounge: 20'2 x 13'5 (6.15m x 4.09m) Family Room: 14'6 x 10'10 (4.42m x 3.30m) Dining Area: 11'8 x 10'11 (3.56m x 3.33m) Kitchen: 12'10 x 11'10 (3.91m x 3.61m) Utility Room: 7'4 x 7'2 (2.24m x 2.19m)

Conservatory: 13'10 x 13'5 maximum (4.22m x 4.09m)