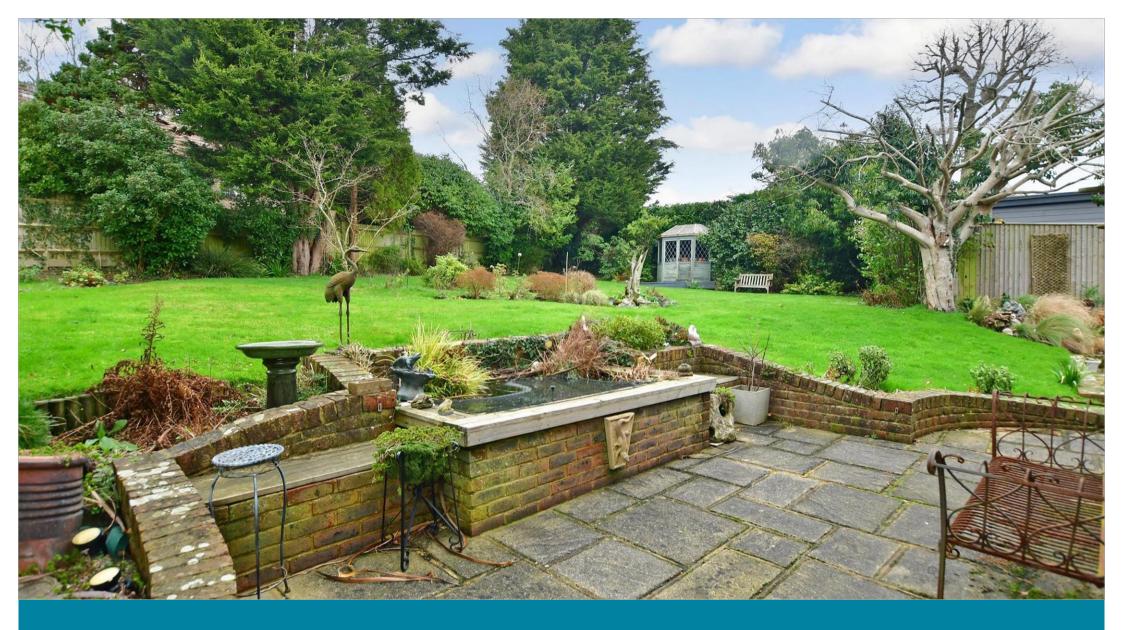

### **OUTSIDE**

Front, Side & Rear Gardens Car Port, Garage & Driveway

## Main features

- Set in a quiet cul-de-sac location just a short distance from the mainline station
- Wrap around garden with car port, garage & driveway
- Spacious layout with ample opportunity to modify (subject to planning permission)
- Wonderful prospect for those looking to relocate to a desirable village
- Close to village shop, pubs & school