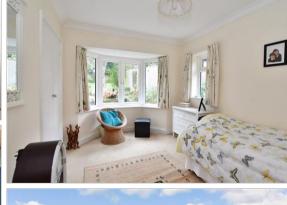

11'0 (4.40m x 3.36m)

**Ensuite Shower Room** 

Bedroom 2: 15'9 x 8'10 (4.80m x 2.69m) Bedroom 3: 11'3 x 8'9 (3.43m x 2.67m)

Bathroom