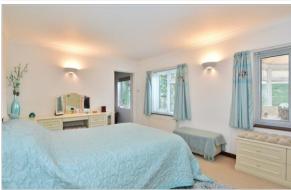

11'0 (4.40m x 3.36m)

**Ensuite Shower Room** 

Bedroom 2: 15'9 x 8'10 (4.80m x 2.69m) Bedroom 3: 11'3 x 8'9 (3.43m x 2.67m)

Bathroom