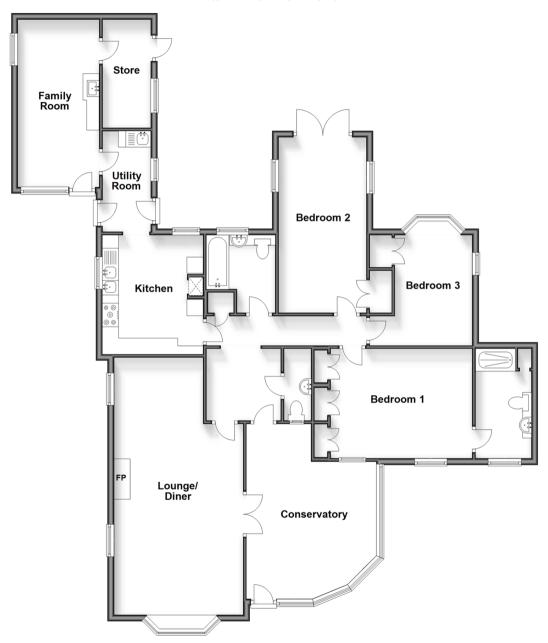

### **Ground Floor**

Approx. 152.6 sq. metres (1642.4 sq. feet)

# **Accommodation**

## **GROUND FLOOR**

Utility Room: 9'9 x 4'10 (2.97m x 1.47m) Family Room: 17'0 x 8'5 (5.19m x 2.57m)

Store: 10'10 x 4'9 (3.30m x 1.45m) Kitchen: 11'0 x 10'1 (3.36m x 3.08m)

Inner Hall Cloakroom

Lounge/Diner:  $26'4 \times 13'0 (8.03m \times 3.97m)$ Conservatory:  $17'10 \times 14'1 (5.44m \times 4.30m)$ Bedroom 1: 14'5 up to fitted wardrobes x

11'0 (4.40m x 3.36m)

**Ensuite Shower Room** 

Bedroom 2: 15'9 x 8'10 (4.80m x 2.69m) Bedroom 3: 11'3 x 8'9 (3.43m x 2.67m)

Bathroom