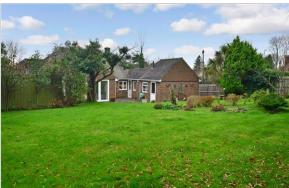

### **OUTSIDE**

Front, Side & Rear Gardens Car Port, Garage & Driveway

## Main features

- Set in a quiet cul-de-sac location just a short distance from the mainline station
- Wrap around garden with car port, garage & driveway
- Spacious layout with ample opportunity to modify (subject to planning permission)
- Wonderful prospect for those looking to relocate to a desirable village
- Close to village shop, pubs & school