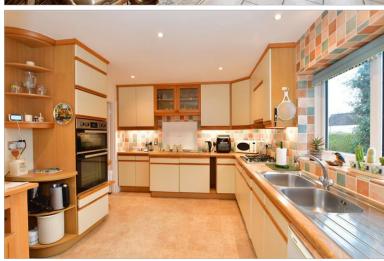

## **GROUND FLOOR**

Utility Room: 9'9 x 4'10 (2.97m x 1.47m) Family Room: 17'0 x 8'5 (5.19m x 2.57m)

Store: 10'10 x 4'9 (3.30m x 1.45m) Kitchen: 11'0 x 10'1 (3.36m x 3.08m)

Inner Hall Cloakroom

Lounge/Diner:  $26'4 \times 13'0 (8.03m \times 3.97m)$ Conservatory:  $17'10 \times 14'1 (5.44m \times 4.30m)$ Bedroom 1: 14'5 up to fitted wardrobes x