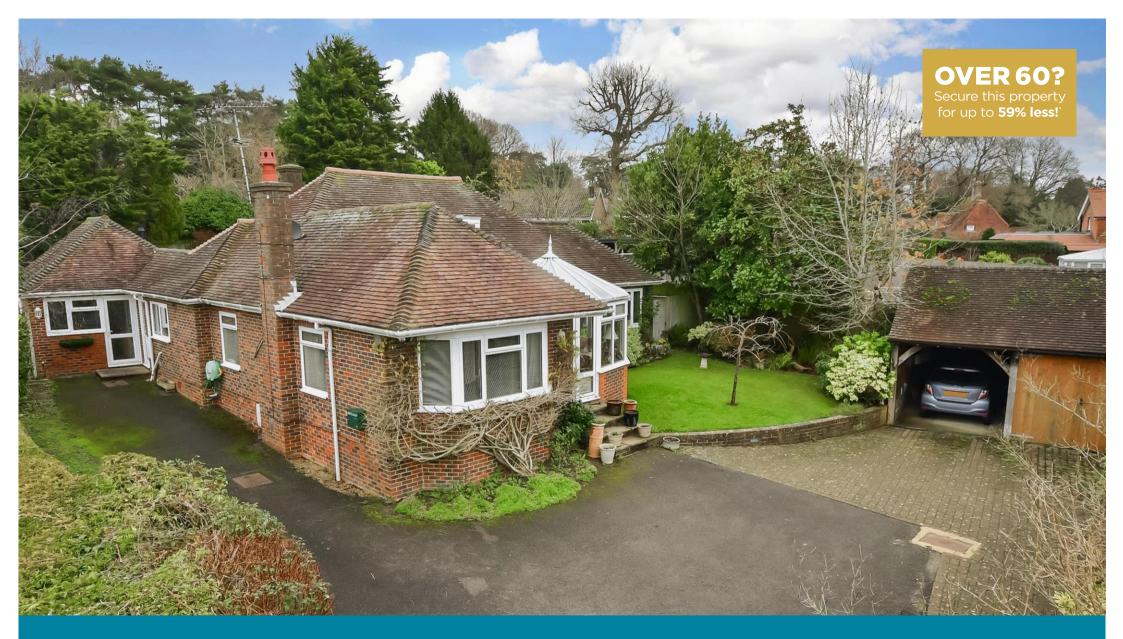

Price £750,000 Freehold

3x 🕮 2x 🚅 2x 🕮

Littlewood Lane, Buxted, Uckfield, East Sussex, TN22

### **OUTSIDE**

Front, Side & Rear Gardens Car Port, Garage & Driveway

## Main features

- Set in a quiet cul-de-sac location just a short distance from the mainline station
- Wrap around garden with car port, garage & driveway
- Spacious layout with ample opportunity to modify (subject to planning permission)
- Wonderful prospect for those looking to relocate to a desirable village
- Close to village shop, pubs & school