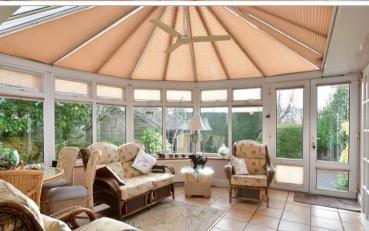

## **GROUND FLOOR**

Utility Room: 9'9 x 4'10 (2.97m x 1.47m) Family Room: 17'0 x 8'5 (5.19m x 2.57m)

Store: 10'10 x 4'9 (3.30m x 1.45m) Kitchen: 11'0 x 10'1 (3.36m x 3.08m)

Inner Hall Cloakroom

Lounge/Diner:  $26'4 \times 13'0 (8.03m \times 3.97m)$ Conservatory:  $17'10 \times 14'1 (5.44m \times 4.30m)$ Bedroom 1: 14'5 up to fitted wardrobes x