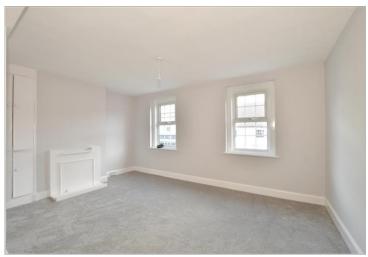

## SECOND FLOOR

Landing Bedroom 1: 10'10 x 9'10 (3.30m x 3.00m)

Bedroom 2: 14'0 x 6'5 (4.27m x 1.96m)

**Bedroom 3**: 10'10 x 9'10 (3.30m x 3.00m)

Bathroom

First Floor Approx. 35.0 sq. metres (376.7 sq. feet)