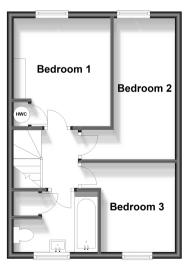

## SECOND FLOOR

Landing Bedroom 1: 10'10 x 9'10 (3.30m x 3.00m)

Bedroom 2: 14'0 x 6'5 (4.27m x 1.96m)

**Bedroom 3**: 10'10 x 9'10 (3.30m x 3.00m)

Bathroom

First Floor Approx. 35.0 sq. metres (376.7 sq. feet)