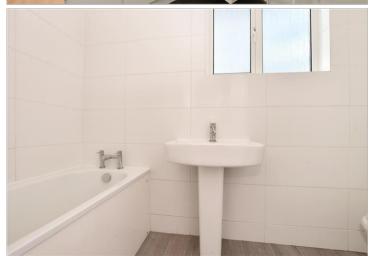

## SECOND FLOOR

Landing Bedroom 1: 10'10 x 9'10 (3.30m x 3.00m)

Bedroom 2: 14'0 x 6'5 (4.27m x 1.96m)

**Bedroom 3**: 10'10 x 9'10 (3.30m x 3.00m)

Bathroom

First Floor Approx. 35.0 sq. metres (376.7 sq. feet)