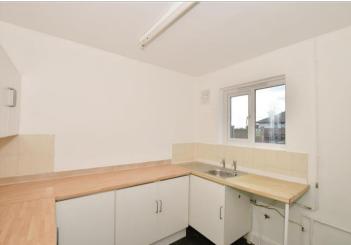

#### FIRST FLOOR

Hallway Kitchen: 9'6 x 8'11 (2.90m x 2.72m) Lounge/Diner: 16'2 x 13'11 (4.93m x 4.24m)