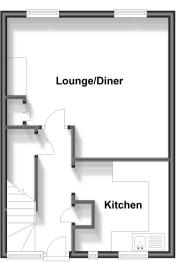

#### FIRST FLOOR

Hallway Kitchen: 9'6 x 8'11 (2.90m x 2.72m) Lounge/Diner: 16'2 x 13'11 (4.93m x 4.24m)