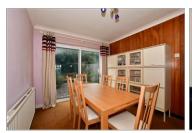

#### **GROUND FLOOR**

Porch

**Entrance Hall** 

Lounge: 17'6 maximum x 16'9 maximum

(5.34m x 5.11m)

Dining Area: 13'6 x 9'7 (4.12m x 2.92m) Kitchen: 14'5 x 6'7 (4.40m x 2.01m)

Cloakroom

FIRST FLOOR