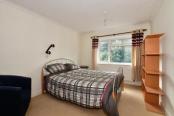

#### LANDING

Bedroom 1: 13'9 x 9'9 (4.19m x 2.97m) Bedroom 2: 13'8 x 9'8 (4.17m x 2.95m) Bedroom 3: 10'6 x 6'7 (3.20m x 2.01m) Bedroom 4: 9'1 x 6'9 (2.77m x 2.06m) Bathroom: 10'8 x 5'6 (3.25m x 1.68m)