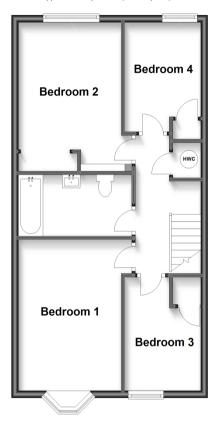

#### LANDING

Bedroom 1: 13'9 x 9'9 (4.19m x 2.97m) Bedroom 2: 13'8 x 9'8 (4.17m x 2.95m) Bedroom 3: 10'6 x 6'7 (3.20m x 2.01m) Bedroom 4: 9'1 x 6'9 (2.77m x 2.06m) Bathroom: 10'8 x 5'6 (3.25m x 1.68m)

# First Floor Approx. 53.7 sg. metres (578.4 sg. feet)