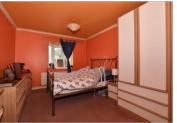

#### LANDING

Bedroom 1: 13'9 x 9'9 (4.19m x 2.97m) Bedroom 2: 13'8 x 9'8 (4.17m x 2.95m) Bedroom 3: 10'6 x 6'7 (3.20m x 2.01m) Bedroom 4: 9'1 x 6'9 (2.77m x 2.06m) Bathroom: 10'8 x 5'6 (3.25m x 1.68m)