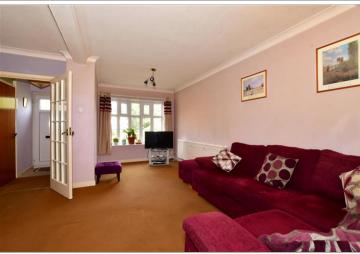

#### **GROUND FLOOR**

Porch

**Entrance Hall** 

Lounge: 17'6 maximum x 16'9 maximum

(5.34m x 5.11m)

Dining Area: 13'6 x 9'7 (4.12m x 2.92m) Kitchen: 14'5 x 6'7 (4.40m x 2.01m)

Cloakroom

FIRST FLOOR