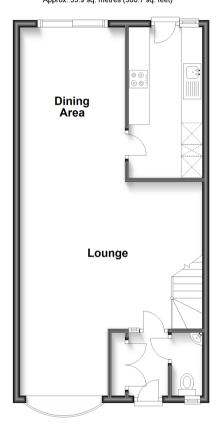

#### **GROUND FLOOR**

Porch

**Entrance Hall** 

Lounge: 17'6 maximum x 16'9 maximum

(5.34m x 5.11m)

Dining Area: 13'6 x 9'7 (4.12m x 2.92m) Kitchen: 14'5 x 6'7 (4.40m x 2.01m)

Cloakroom

FIRST FLOOR

# Ground Floor Approx. 53.9 sq. metres (580.7 sq. feet)

# First Floor Approx. 53.7 sg. metres (578.4 sg. feet)