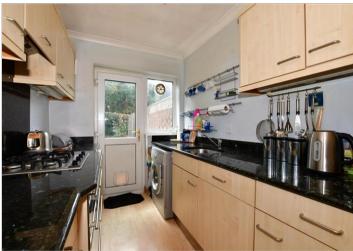

#### **GROUND FLOOR**

Porch

**Entrance Hall** 

Lounge: 17'6 maximum x 16'9 maximum

(5.34m x 5.11m)

Dining Area: 13'6 x 9'7 (4.12m x 2.92m) Kitchen: 14'5 x 6'7 (4.40m x 2.01m)

Cloakroom

FIRST FLOOR