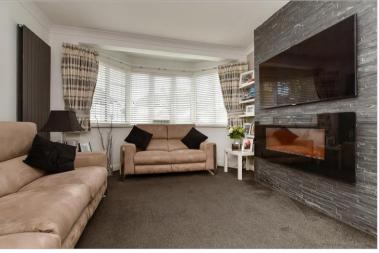

## **GROUND FLOOR**

**Entrance Hall** 

Lounge: 12'7 x 11'1 (3.84m x 3.38m)

Kitchen Area: 17'0 x 15'10 (5.19m x 4.83m) Dining Area: 12'0 x 10'0 (3.66m x 3.05m) Utility Area: 8'5 x 5'6 (2.57m x 1.68m) Shower Room: 9'6 x 7'5 (2.90m x 2.26m)