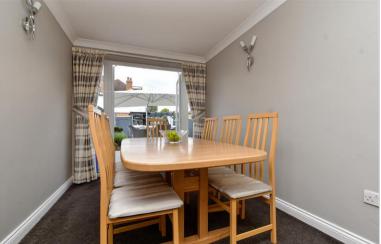

## **GROUND FLOOR**

**Entrance Hall** 

Lounge: 12'7 x 11'1 (3.84m x 3.38m)

Kitchen Area: 17'0 x 15'10 (5.19m x 4.83m) Dining Area: 12'0 x 10'0 (3.66m x 3.05m) Utility Area: 8'5 x 5'6 (2.57m x 1.68m) Shower Room: 9'6 x 7'5 (2.90m x 2.26m)