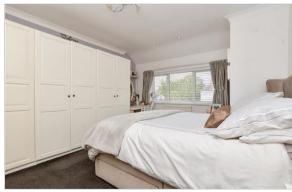

### FIRST FLOOR

Landing

Bedroom 1: 15'3 x 11'3 (4.65m x 3.43m) Bedroom 2: 13'1 x 12'1 (3.99m x 3.69m) Bedroom 3: 8'9 x 6'8 (2.67m x 2.03m) Bathroom: 8'1 x 6'8 (2.47m x 2.03m)