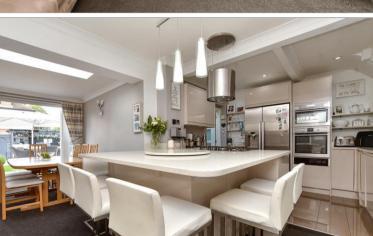

## **GROUND FLOOR**

**Entrance Hall** 

Lounge: 12'7 x 11'1 (3.84m x 3.38m)

Kitchen Area: 17'0 x 15'10 (5.19m x 4.83m) Dining Area: 12'0 x 10'0 (3.66m x 3.05m) Utility Area: 8'5 x 5'6 (2.57m x 1.68m) Shower Room: 9'6 x 7'5 (2.90m x 2.26m)

# **Main features**

- Immaculate larger than average home
- All bedrooms are doubles
- Open plan flexible living spaces
- Outside purpose built barbeque and bar area
- Excellent location close to all amenities
- Carshalton station within walking distance
- Close to a choice of sought after primary and secondary schools