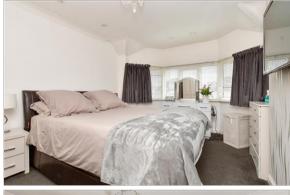

### FIRST FLOOR

Landing

Bedroom 1: 15'3 x 11'3 (4.65m x 3.43m) Bedroom 2: 13'1 x 12'1 (3.99m x 3.69m) Bedroom 3: 8'9 x 6'8 (2.67m x 2.03m) Bathroom: 8'1 x 6'8 (2.47m x 2.03m)