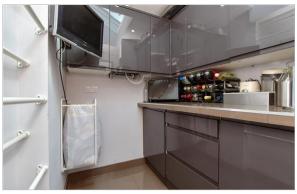

## **GROUND FLOOR**

**Entrance Hall** 

Lounge: 12'7 x 11'1 (3.84m x 3.38m)

Kitchen Area: 17'0 x 15'10 (5.19m x 4.83m) Dining Area: 12'0 x 10'0 (3.66m x 3.05m) Utility Area: 8'5 x 5'6 (2.57m x 1.68m) Shower Room: 9'6 x 7'5 (2.90m x 2.26m)