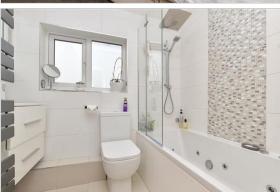

## **GROUND FLOOR**

**Entrance Hall** 

Lounge: 12'7 x 11'1 (3.84m x 3.38m)

Kitchen Area: 17'0 x 15'10 (5.19m x 4.83m) Dining Area: 12'0 x 10'0 (3.66m x 3.05m) Utility Area: 8'5 x 5'6 (2.57m x 1.68m) Shower Room: 9'6 x 7'5 (2.90m x 2.26m)