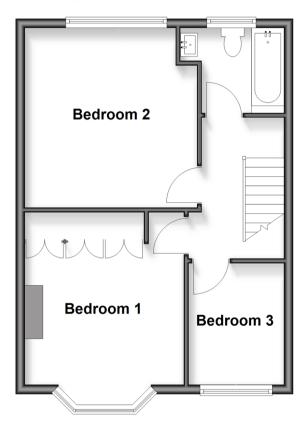

# **Ground Floor**

Approx. 58.5 sq. metres (629.6 sq. feet)

First Floor

Approx. 43.4 sq. metres (466.8 sq. feet)

### FIRST FLOOR

Landing

Bedroom 1: 15'3 x 11'3 (4.65m x 3.43m) Bedroom 2: 13'1 x 12'1 (3.99m x 3.69m) Bedroom 3: 8'9 x 6'8 (2.67m x 2.03m) Bathroom: 8'1 x 6'8 (2.47m x 2.03m)