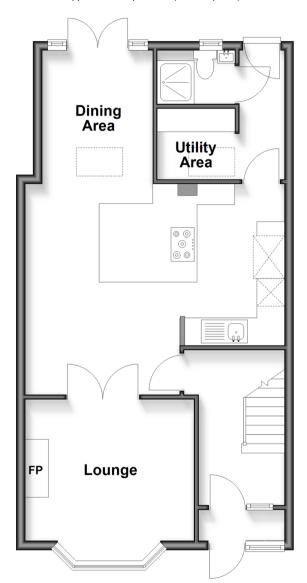

# **Ground Floor**

Approx. 58.5 sq. metres (629.6 sq. feet)

First Floor

Approx. 43.4 sq. metres (466.8 sq. feet)

## **GROUND FLOOR**

**Entrance Hall** 

Lounge: 12'7 x 11'1 (3.84m x 3.38m)

Kitchen Area: 17'0 x 15'10 (5.19m x 4.83m) Dining Area: 12'0 x 10'0 (3.66m x 3.05m) Utility Area: 8'5 x 5'6 (2.57m x 1.68m) Shower Room: 9'6 x 7'5 (2.90m x 2.26m)

## **OUTSIDE**

Driveway Rear Garden