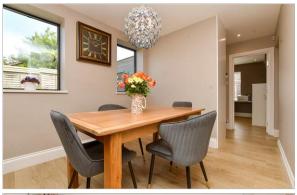

## **GROUND FLOOR**

**Entrance Hall** 

Lounge/Dining Area: 20'9 maximum x 10'8

maximum (6.33m x 3.25m)

Kitchen Area: 15'7 x 11'7 (4.75m x 3.53m)

Utility Room: 12'2 maximum x 5'11

minimum (3.71m x 1.80m)

Study: 9'3 x 8'4 (2.82m x 2.54m)