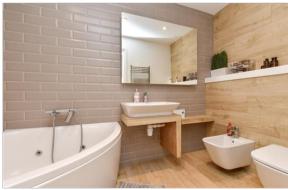

Bedroom 4: 12'7 x 9'3 (3.84m x 2.82m) Bathroom: 9'3 x 5'2 (2.82m x 1.58m)

Shower Room: 6'4 x 3'2 (1.93m x 0.97m)