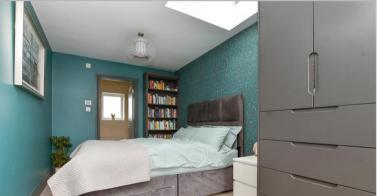

Bedroom 4: 12'7 x 9'3 (3.84m x 2.82m) Bathroom: 9'3 x 5'2 (2.82m x 1.58m)

## FIRST FLOOR

Landing

Bedroom 1: 16'5 x 8'4 (5.01m x 2.54m)

En-Suite Shower Room:  $8'2 \times 4'0 (2.49 \text{m} \times 10^{-3})$ 

1.22m)

Bedroom 2: 10'1 x 9'5 (3.08m x 2.87m)

Bedroom 3:  $9'5 \times 9'2 (2.87m \times 2.80m)$ 