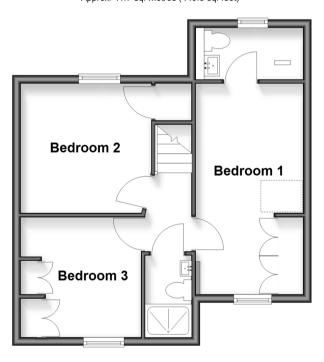

## **Ground Floor**

Approx. 85.3 sq. metres (917.8 sq. feet)

First Floor
Approx. 41.7 sq. metres (449.3 sq. feet)

## FIRST FLOOR

Landing

Bedroom 1: 16'5 x 8'4 (5.01m x 2.54m)

En-Suite Shower Room:  $8'2 \times 4'0 (2.49 \text{m} \times 10^{-3})$ 

1.22m)

Bedroom 2: 10'1 x 9'5 (3.08m x 2.87m)

Bedroom 3:  $9'5 \times 9'2 (2.87m \times 2.80m)$ 

Shower Room: 6'4 x 3'2 (1.93m x 0.97m)