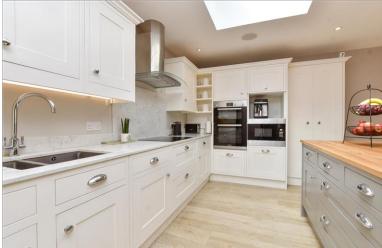

## **GROUND FLOOR**

**Entrance Hall** 

Lounge/Dining Area: 20'9 maximum x 10'8

maximum (6.33m x 3.25m)

Kitchen Area: 15'7 x 11'7 (4.75m x 3.53m)

Utility Room: 12'2 maximum x 5'11

minimum (3.71m x 1.80m)

Study: 9'3 x 8'4 (2.82m x 2.54m)