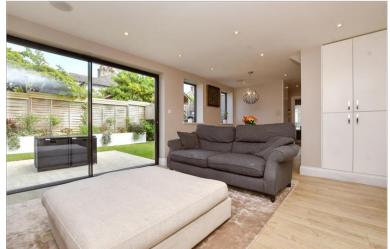

## **GROUND FLOOR**

**Entrance Hall** 

Lounge/Dining Area: 20'9 maximum x 10'8

maximum (6.33m x 3.25m)

Kitchen Area: 15'7 x 11'7 (4.75m x 3.53m)

Utility Room: 12'2 maximum x 5'11

minimum (3.71m x 1.80m)

Study: 9'3 x 8'4 (2.82m x 2.54m)

# **Main features**

- Immaculately extended family home with a beautiful open plan layout
- Bi-fold doors opening onto a low maintenance and sunny garden
- Driveway with space for three cars
- Downstairs bedroom and bathroom suitable for multi generational living
- Utility room & pantry
- Superb transport links & popular schools close by