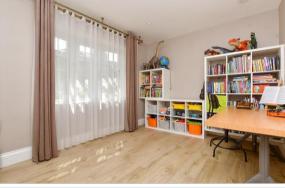

## **GROUND FLOOR**

**Entrance Hall** 

Lounge/Dining Area: 20'9 maximum x 10'8

maximum (6.33m x 3.25m)

Kitchen Area: 15'7 x 11'7 (4.75m x 3.53m)

Utility Room: 12'2 maximum x 5'11

minimum (3.71m x 1.80m)

Study: 9'3 x 8'4 (2.82m x 2.54m)