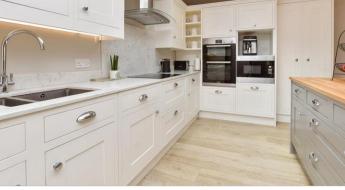

## **GROUND FLOOR**

**Entrance Hall** 

Lounge/Dining Area: 20'9 maximum x 10'8

maximum (6.33m x 3.25m)

Kitchen Area: 15'7 x 11'7 (4.75m x 3.53m)

Utility Room: 12'2 maximum x 5'11

minimum (3.71m x 1.80m)

Study: 9'3 x 8'4 (2.82m x 2.54m)

# **Main features**

- Immaculately extended family home with a beautiful open plan layout
- Bi-fold doors opening onto a low maintenance and sunny garden
- Driveway with space for three cars
- Downstairs bedroom and bathroom suitable for multi generational living
- Utility room & pantry
- Superb transport links & popular schools close by