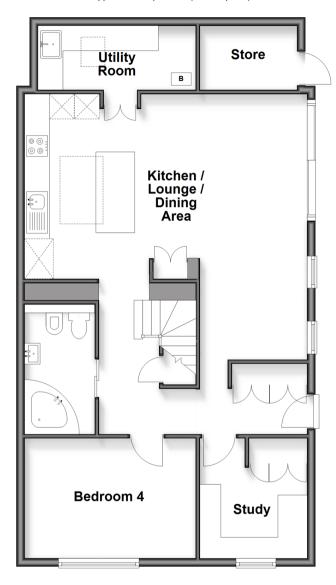

## **Ground Floor**

Approx. 85.3 sq. metres (917.8 sq. feet)

First Floor
Approx. 41.7 sq. metres (449.3 sq. feet)

## **GROUND FLOOR**

**Entrance Hall** 

Lounge/Dining Area: 20'9 maximum x 10'8

maximum (6.33m x 3.25m)

Kitchen Area: 15'7 x 11'7 (4.75m x 3.53m)

Utility Room: 12'2 maximum x 5'11

minimum (3.71m x 1.80m)

Study: 9'3 x 8'4 (2.82m x 2.54m)

Bedroom 4: 12'7 x 9'3 (3.84m x 2.82m) Bathroom: 9'3 x 5'2 (2.82m x 1.58m)