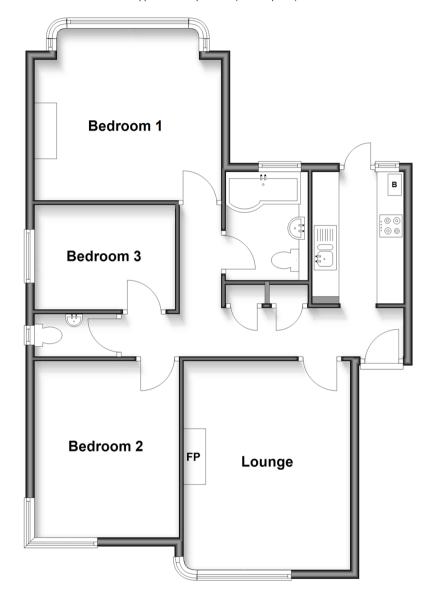

## **Accommodation**

#### **GROUND FLOOR**

**Entrance Hall** 

Lounge: 15'2 x 12'4 (4.63m x 3.76m) Kitchen: 9'7 x 6'9 (2.92m x 2.06m) Bedroom 1: 13'3 x 12'3 into bay (4.04m

x 3.74m)

Bedroom 2:  $12'8 \times 10'4 \text{ (3.86m } \times 3.15\text{m)}$ 

Bedroom 3:  $10'10 \times 7'5$  (3.30m  $\times$ 

2.26m)

Bathroom: 7'8 x 5'5 (2.34m x 1.65m)

Separate Toilet

#### **OUTSIDE**

Communal Gardens
Off Road Parking

### **Ground Floor**

Approx. 78.9 sq. metres (849.6 sq. feet)