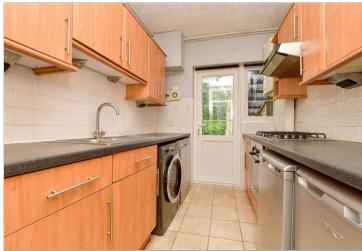

#### **GROUND FLOOR**

**Entrance Hall** 

Lounge: 15'2 x 12'4 (4.63m x 3.76m) Kitchen: 9'7 x 6'9 (2.92m x 2.06m) Bedroom 1: 13'3 x 12'3 into bay (4.04m

x 3.74m)

Bedroom 2:  $12'8 \times 10'4 \text{ (3.86m } \times 3.15\text{m)}$ 