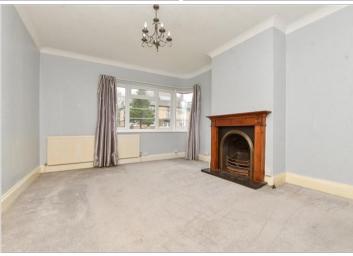

#### **GROUND FLOOR**

**Entrance Hall** 

Lounge: 15'2 x 12'4 (4.63m x 3.76m) Kitchen: 9'7 x 6'9 (2.92m x 2.06m) Bedroom 1: 13'3 x 12'3 into bay (4.04m

x 3.74m)

Bedroom 2:  $12'8 \times 10'4 \text{ (3.86m } \times 3.15\text{m)}$ 