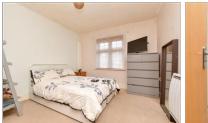

#### **GROUND FLOOR**

**Entrance Hall** 

Kitchen/Lounge: 27'8 x 10'8 (8.44m x

3.25m)

Bedroom 1: 13'9 x 10'2 (4.19m x 3.10m)

En-Suite Shower Room

Bedroom 2: 12'2 x 8'6 (3.71m x 2.59m) Bathroom: 8'2 x 6'5 (2.49m x 1.96m)