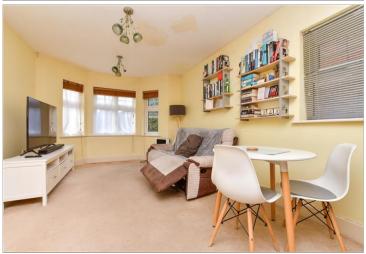

#### **GROUND FLOOR**

**Entrance Hall** 

Kitchen/Lounge: 27'8 x 10'8 (8.44m x

3.25m)

Bedroom 1: 13'9 x 10'2 (4.19m x 3.10m)

En-Suite Shower Room

Bedroom 2: 12'2 x 8'6 (3.71m x 2.59m) Bathroom: 8'2 x 6'5 (2.49m x 1.96m)