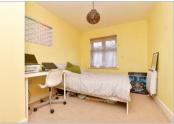

#### **GROUND FLOOR**

**Entrance Hall** 

Kitchen/Lounge: 27'8 x 10'8 (8.44m x

3.25m)

Bedroom 1: 13'9 x 10'2 (4.19m x 3.10m)

En-Suite Shower Room

Bedroom 2: 12'2 x 8'6 (3.71m x 2.59m) Bathroom: 8'2 x 6'5 (2.49m x 1.96m)