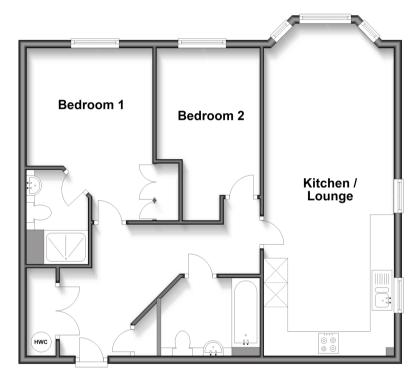

#### **GROUND FLOOR**

**Entrance Hall** 

Kitchen/Lounge: 27'8 x 10'8 (8.44m x

3.25m)

Bedroom 1: 13'9 x 10'2 (4.19m x 3.10m)

En-Suite Shower Room

Bedroom 2: 12'2 x 8'6 (3.71m x 2.59m) Bathroom: 8'2 x 6'5 (2.49m x 1.96m)

# **Ground Floor**

Approx. 71.7 sq. metres (772.1 sq. feet)

- Legal advice should be taken to verify fixtures/fittings, planning, alterations and/or lease details
- Appliances & services are untested, dimensions are approximate and floor plans are not to scale