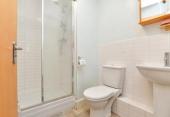

#### **GROUND FLOOR**

**Entrance Hall** 

Kitchen/Lounge: 27'8 x 10'8 (8.44m x

3.25m)

Bedroom 1: 13'9 x 10'2 (4.19m x 3.10m)

En-Suite Shower Room

Bedroom 2: 12'2 x 8'6 (3.71m x 2.59m) Bathroom: 8'2 x 6'5 (2.49m x 1.96m)