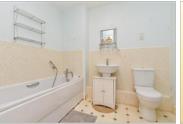

#### **GROUND FLOOR**

**Entrance Hall** 

Kitchen/Lounge: 27'8 x 10'8 (8.44m x

3.25m)

Bedroom 1: 13'9 x 10'2 (4.19m x 3.10m)

En-Suite Shower Room

Bedroom 2: 12'2 x 8'6 (3.71m x 2.59m) Bathroom: 8'2 x 6'5 (2.49m x 1.96m)