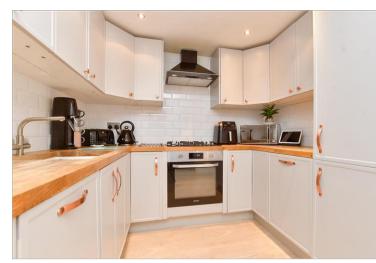

#### **GROUND FLOOR**

Porch Dining Room: 11'8 x 11'1 (3.56m x 3.38m) Lounge: 14'1 maximum x 11'1 (4.30m x 3.38m)

Kitchen: 8'1 x 6'5 (2.47m x 1.96m) Bathroom: 6'2 x 5'8 (1.88m x 1.73m)