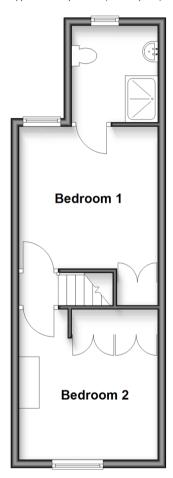

#### Ground Floor Approx. 44.1 sq. metres (475.2 sq. feet)

**First Floor** Approx. 32.9 sq. metres (354.2 sq. feet)

#### FIRST FLOOR

Landing

Bedroom 1: 12'0 maximum x 11'3 maximum (3.66m x 3.43m)

**En-Suite Shower Room**: 8'1 x 6'6 (2.47m x 1.98m)

Bedroom 2: 11'8 maximum x 11'3 maximum (3.56m x 3.43m)