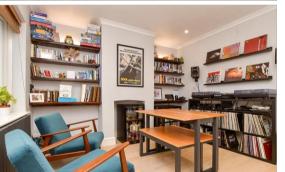

#### **GROUND FLOOR**

Porch Dining Room: 11'8 x 11'1 (3.56m x 3.38m) Lounge: 14'1 maximum x 11'1 (4.30m x 3.38m)

Kitchen: 8'1 x 6'5 (2.47m x 1.96m) Bathroom: 6'2 x 5'8 (1.88m x 1.73m)