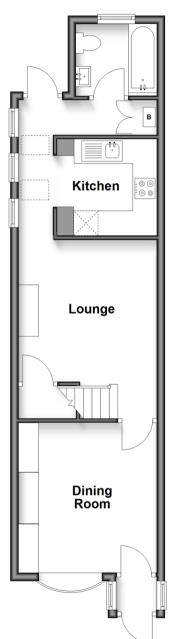

#### Ground Floor Approx. 44.1 sq. metres (475.2 sq. feet)

**First Floor** Approx. 32.9 sq. metres (354.2 sq. feet)

#### **GROUND FLOOR**

Porch Dining Room: 11'8 x 11'1 (3.56m x 3.38m) Lounge: 14'1 maximum x 11'1 (4.30m x 3.38m)

Kitchen: 8'1 x 6'5 (2.47m x 1.96m) Bathroom: 6'2 x 5'8 (1.88m x 1.73m)

#### OUTSIDE

Front Garden Rear Garden Garden Office