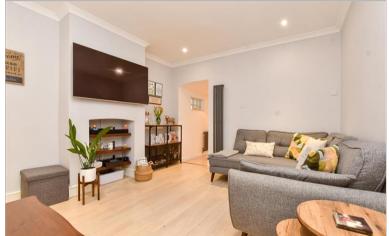

#### **GROUND FLOOR**

Porch Dining Room: 11'8 x 11'1 (3.56m x 3.38m) Lounge: 14'1 maximum x 11'1 (4.30m x 3.38m)

Kitchen: 8'1 x 6'5 (2.47m x 1.96m) Bathroom: 6'2 x 5'8 (1.88m x 1.73m)