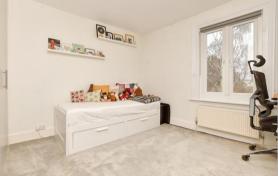

#### FIRST FLOOR

Landing

Bedroom 1: 12'0 maximum x 11'3 maximum (3.66m x 3.43m)

**En-Suite Shower Room**: 8'1 x 6'6 (2.47m x 1.98m)

Bedroom 2: 11'8 maximum x 11'3 maximum (3.56m x 3.43m)