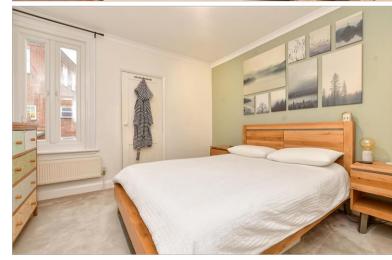

#### FIRST FLOOR

Landing

Bedroom 1: 12'0 maximum x 11'3 maximum (3.66m x 3.43m)

**En-Suite Shower Room**: 8'1 x 6'6 (2.47m x 1.98m)

Bedroom 2: 11'8 maximum x 11'3 maximum (3.56m x 3.43m)