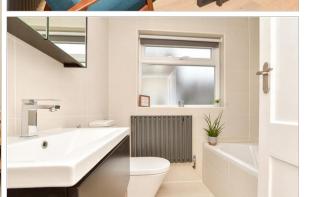

#### **GROUND FLOOR**

Porch Dining Room: 11'8 x 11'1 (3.56m x 3.38m) Lounge: 14'1 maximum x 11'1 (4.30m x 3.38m)

Kitchen: 8'1 x 6'5 (2.47m x 1.96m) Bathroom: 6'2 x 5'8 (1.88m x 1.73m)

#### FIRST FLOOR

Landing

Bedroom 1: 12'0 maximum x 11'3 maximum (3.66m x 3.43m)

**En-Suite Shower Room**: 8'1 x 6'6 (2.47m x 1.98m)

Bedroom 2: 11'8 maximum x 11'3 maximum (3.56m x 3.43m)