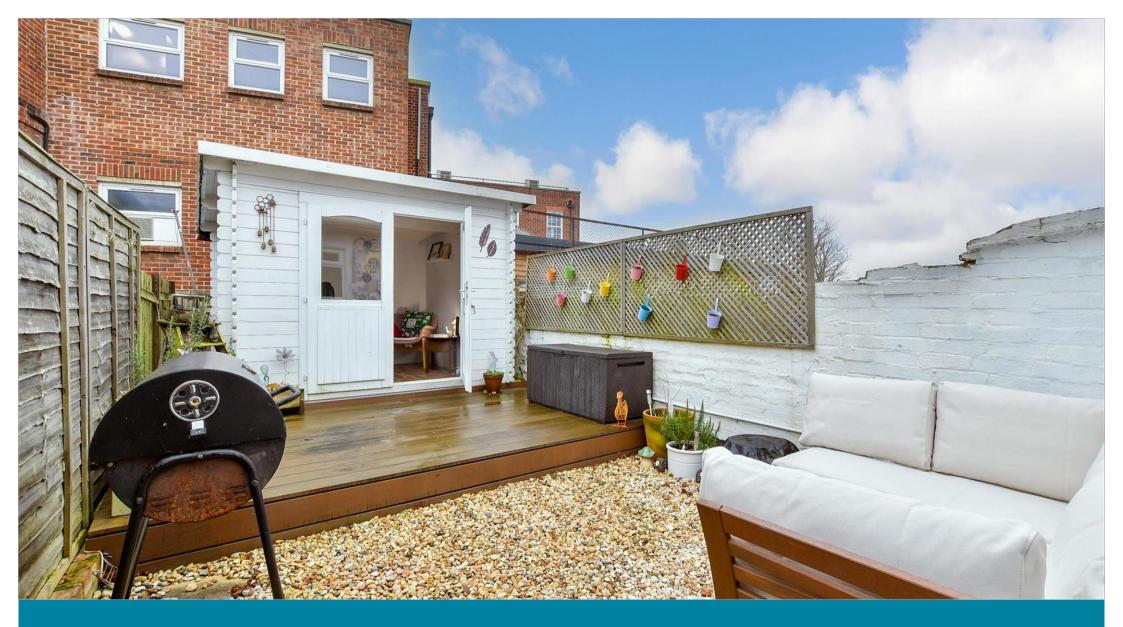

#### OUTSIDE

Front Garden Rear Garden Garden Office

### **Main features**

- Period cottage with tonnes of character
- Stunning condition throughout
- Garden office with power supply
- Walking distance to Sutton town centre & station
- Within the catchment area for Manor Park Primary School
- Downstairs family bathroom and en-suite to main bedroom