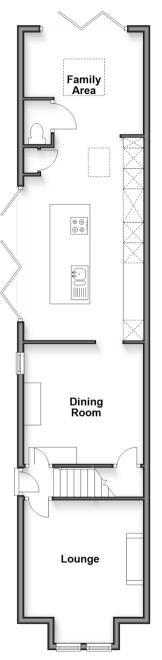

### **GROUND FLOOR**

Entrance Hall Lounge: 13'3 x 11'8 (4.04m x 3.56m) Dining Room: 11'7 x 11'5 (3.53m x 3.48m) Kitchen: 18'3 maximum x 11'7 maximum (5.57m x 3.53m) Family Room: 12'1 x 10'8 (3.69m x 3.25m)

Cloakroom