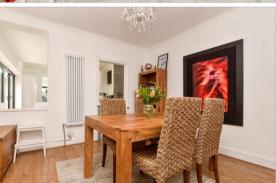

### **GROUND FLOOR**

Entrance Hall Lounge: 13'3 x 11'8 (4.04m x 3.56m) Dining Room: 11'7 x 11'5 (3.53m x 3.48m) Kitchen: 18'3 maximum x 11'7 maximum (5.57m x 3.53m) Family Room: 12'1 x 10'8 (3.69m x 3.25m)