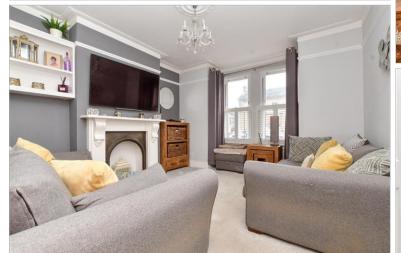

### **GROUND FLOOR**

Entrance Hall Lounge: 13'3 x 11'8 (4.04m x 3.56m) Dining Room: 11'7 x 11'5 (3.53m x 3.48m) Kitchen: 18'3 maximum x 11'7 maximum (5.57m x 3.53m) Family Room: 12'1 x 10'8 (3.69m x 3.25m)