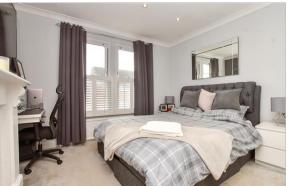

# FIRST FLOOR

Landing Bedroom 2: 11'9 maximum x 11'2 maximum (3.58m x 3.41m)

Bedroom 3: 11'5 maximum x 11'0 maximum (3.48m x 3.36m)

Bedroom 4: 9'3 maximum x 8'7 maximum (2.82m x 2.62m)

Bathroom: 8'9 x 7'9 (2.67m x 2.36m)