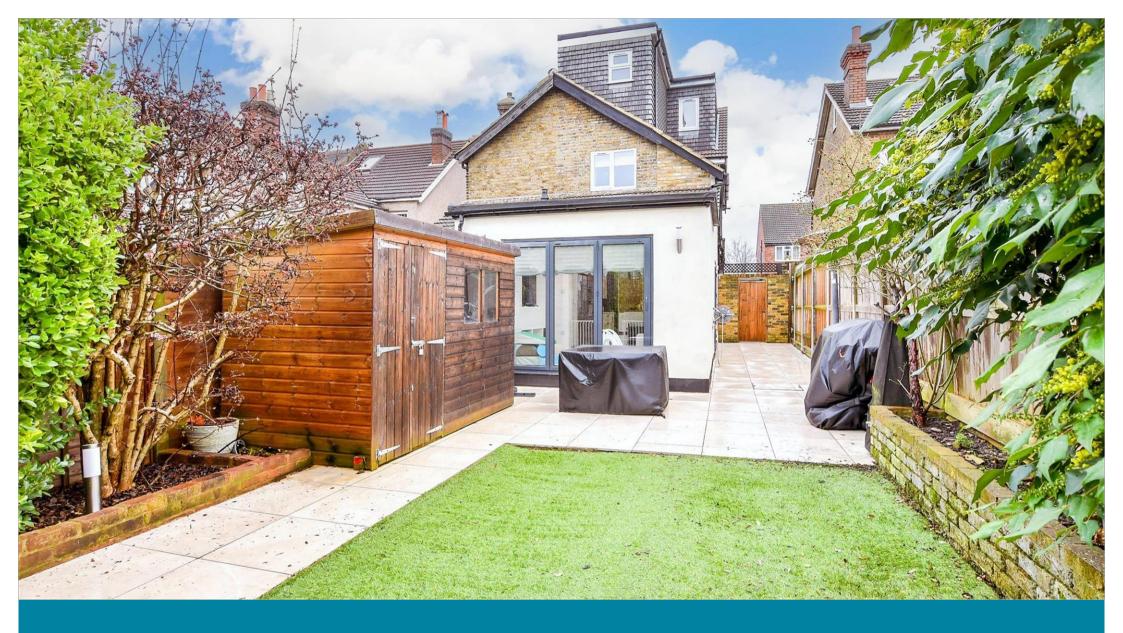

# OUTSIDE

Driveway Front Garden Rear Garden

# Main features

- **Fully extended Victorian home with stunning** accommodation over three floors
- High specification throughout
- Driveway for two cars
- Walking distance to Sutton town centre & station as well as superb schools
- Loft extension with dressing room & en-suite
- Low maintenance garden with gym/garden office