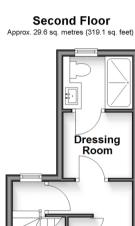

# SECOND FLOOR

Landing Bedroom 1: 19'9 maximum x 11'5 maximum (6.02m x 3.48m)

Dressing Room En-Suite Shower Room