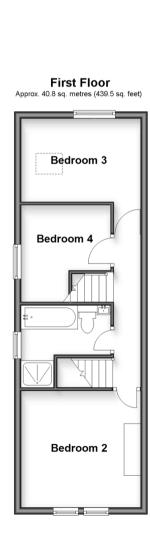

# FIRST FLOOR

Landing Bedroom 2: 11'9 maximum x 11'2 maximum (3.58m x 3.41m)

Bedroom 3: 11'5 maximum x 11'0 maximum (3.48m x 3.36m)

Bedroom 4: 9'3 maximum x 8'7 maximum (2.82m x 2.62m)

Bathroom: 8'9 x 7'9 (2.67m x 2.36m)