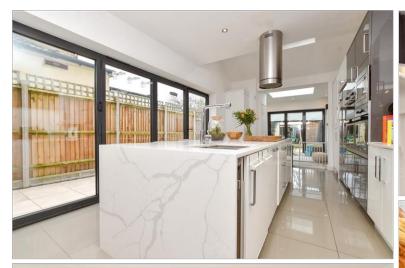

### **GROUND FLOOR**

Entrance Hall Lounge: 13'3 x 11'8 (4.04m x 3.56m) Dining Room: 11'7 x 11'5 (3.53m x 3.48m) Kitchen: 18'3 maximum x 11'7 maximum (5.57m x 3.53m) Family Room: 12'1 x 10'8 (3.69m x 3.25m)