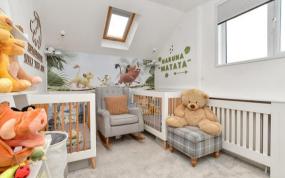

# SECOND FLOOR

Landing Bedroom 1: 19'9 maximum x 11'5 maximum (6.02m x 3.48m)

Dressing Room En-Suite Shower Room