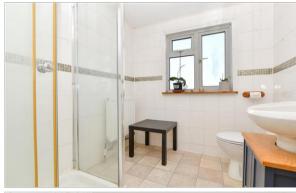

# **FIRST FLOOR**

Landing

Bedroom 2: 14'6 x 11'1 (4.42m x 3.38m) Bedroom 3: 11'9 x 10'0 (3.58m x 3.05m)

Bedroom 4: 8'8 x 6'5 (2.64m x 1.96m) Bathroom: 8'8 x 7'8 (2.64m x 2.34m)

### SECOND FLOOR

Bedroom 1: 14'0 x 10'2 (4.27m x 3.10m)

**Shower Room**: 8'5 x 6'6 (2.57m x 1.98m)