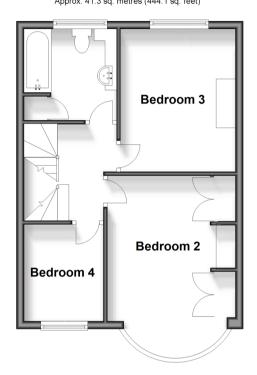

**Price** £600,000

**Freehold** 

3x ∰ 2x 🚅 1x 🕮

St. John's Road, Sutton, Surrey, SM1

**Ground Floor** 

Approx. 50.3 sq. metres (541.8 sq. feet)

**First Floor** Approx. 41.3 sq. metres (444.1 sq. feet)

**Second Floor** 

# **FIRST FLOOR**

Landing

Bedroom 2: 14'6 x 11'1 (4.42m x 3.38m) Bedroom 3: 11'9 x 10'0 (3.58m x 3.05m)

Bedroom 4: 8'8 x 6'5 (2.64m x 1.96m) Bathroom: 8'8 x 7'8 (2.64m x 2.34m)