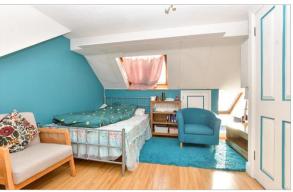

### SECOND FLOOR

Bedroom 1: 14'0 x 10'2 (4.27m x 3.10m)

**Shower Room**: 8'5 x 6'6 (2.57m x 1.98m)