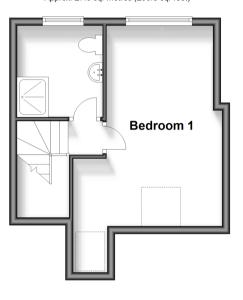

Approx. 27.3 sq. metres (293.5 sq. feet)

Outbuilding
Approx. 14.0 sq. metres (150.6 sq. feet)

### SECOND FLOOR

Bedroom 1: 14'0 x 10'2 (4.27m x 3.10m)

**Shower Room**: 8'5 x 6'6 (2.57m x 1.98m)