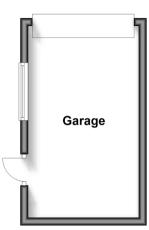

**Price** £600,000

**Freehold** 

3x ∰ 2x 🚅 1x 🕮

St. John's Road, Sutton, Surrey, SM1



**Ground Floor** 

Approx. 50.3 sq. metres (541.8 sq. feet)



**First Floor** Approx. 41.3 sq. metres (444.1 sq. feet)



**Second Floor** 

Approx. 27.3 sq. metres (293.5 sq. feet)



Outbuilding
Approx. 14.0 sq. metres (150.6 sq. feet)



# **Accommodation**

# **GROUND FLOOR**

**Entrance Hall** 

Lounge/Dining Room: 26'5 x 12'1 (8.06m x 3.69m)

Conservatory: 9'9 x 9'0 (2.97m x 2.75m) **Kitchen**: 11'8 x 6'9 (3.56m x 2.06m)

# **FIRST FLOOR**

Landing

Bedroom 2: 14'6 x 11'1 (4.42m x 3.38m) Bedroom 3: 11'9 x 10'0 (3.58m x 3.05m)

Bedroom 4: 8'8 x 6'5 (2.64m x 1.96m) Bathroom: 8'8 x 7'8 (2.64m x 2.34m)

### SECOND FLOOR

Bedroom 1: 14'0 x 10'2 (4.27m x 3.10m)

**Shower Room**: 8'5 x 6'6 (2.57m x 1.98m)

## **OUT BUILDING**

Garage

## **OUTSIDE**

Driveway Rear Garden













# **Main features**

- Spacious lounge and dining area leading to sunny conservatory
- Good size bedrooms plus a loft room and additional shower room
- Good size rear garden and driveway
- Walking distance to Sutton Common station
- Close to a s