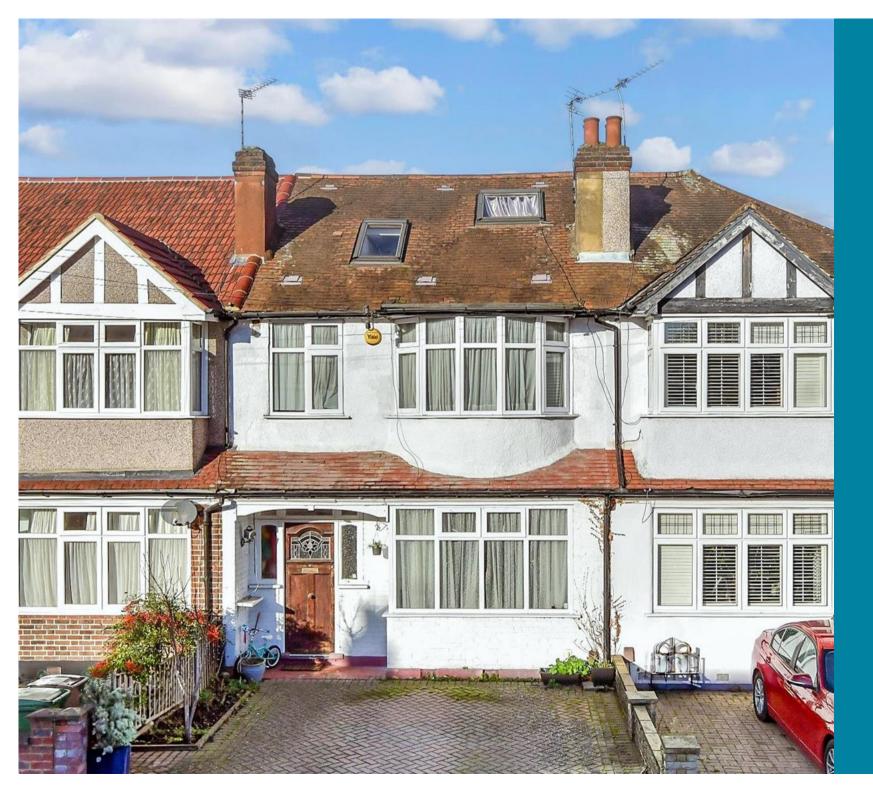

**Price** £600,000

**Freehold** 

3x ∰ 2x 🚅 1x 🕮

St. John's Road, Sutton, Surrey, SM1

**Ground Floor** 

Approx. 50.3 sq. metres (541.8 sq. feet)

**First Floor** Approx. 41.3 sq. metres (444.1 sq. feet)

**Second Floor** 

#### **Address**

St. John's Road, Sutton, Surrey, SM1