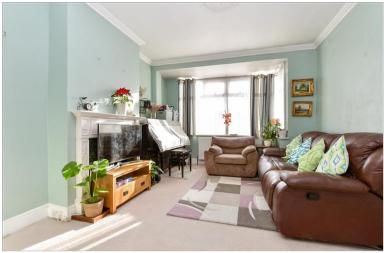

# **GROUND FLOOR**

**Entrance Hall** 

Lounge/Dining Room: 26'5 x 12'1 (8.06m x 3.69m)

Conservatory: 9'9 x 9'0 (2.97m x 2.75m) **Kitchen**: 11'8 x 6'9 (3.56m x 2.06m)