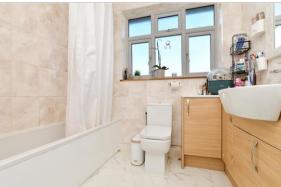

### SECOND FLOOR

Bedroom 1: 14'0 x 10'2 (4.27m x 3.10m)

**Shower Room**: 8'5 x 6'6 (2.57m x 1.98m)