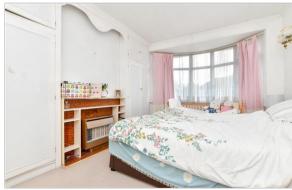

### SECOND FLOOR

Bedroom 1: 14'0 x 10'2 (4.27m x 3.10m)

**Shower Room**: 8'5 x 6'6 (2.57m x 1.98m)