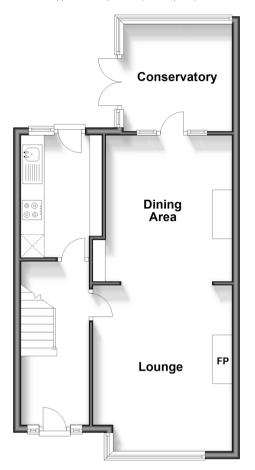

**Price** £600,000

**Freehold** 

3x ∰ 2x 🚅 1x 🕮

St. John's Road, Sutton, Surrey, SM1

**Ground Floor** 

Approx. 50.3 sq. metres (541.8 sq. feet)

**First Floor** Approx. 41.3 sq. metres (444.1 sq. feet)

**Second Floor** 

# **GROUND FLOOR**

**Entrance Hall** 

Lounge/Dining Room: 26'5 x 12'1 (8.06m x 3.69m)

Conservatory: 9'9 x 9'0 (2.97m x 2.75m) **Kitchen**: 11'8 x 6'9 (3.56m x 2.06m)