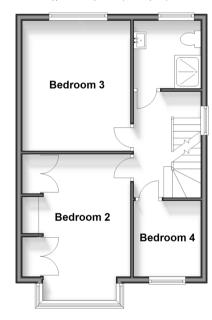

## FIRST FLOOR

Landing

Bedroom 2: 14'6 x 9'7 (4.42m x 2.92m) Bedroom 3: 12'6 x 11'6 (3.81m x 3.51m) Bedroom 4: 7'8 x 6'6 (2.34m x 1.98m)

Shower Room