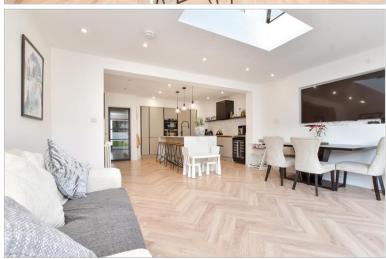

## **GROUND FLOOR**

**Entrance Hall** 

Lounge: 14'4 x 12'3 (4.37m x 3.74m) Kitchen Area: 15'3 x 11'9 (4.65m x 3.58m)

Dining/Family Area: 16'3 x 11'3 (4.96m x 3.43m)

Cloakroom

# **Main features**

- Recently renovated and extended to an excellent standard
- Close to a choice of sought after schools including Cheam High and Nonsuch
- Fabulous kitchen, dining, family room, ideal for entertaining
- Set over 3 floors with bathroom, shower room and cloakroom
- Three stations within walking distance