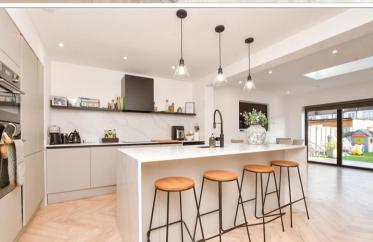

## **GROUND FLOOR**

**Entrance Hall** 

Lounge: 14'4 x 12'3 (4.37m x 3.74m) Kitchen Area: 15'3 x 11'9 (4.65m x 3.58m)

Dining/Family Area: 16'3 x 11'3 (4.96m x 3.43m)

Cloakroom

# **Main features**

- Recently renovated and extended to an excellent standard
- Close to a choice of sought after schools including Cheam High and Nonsuch
- Fabulous kitchen, dining, family room, ideal for entertaining
- Set over 3 floors with bathroom, shower room and cloakroom
- Three stations within walking distance