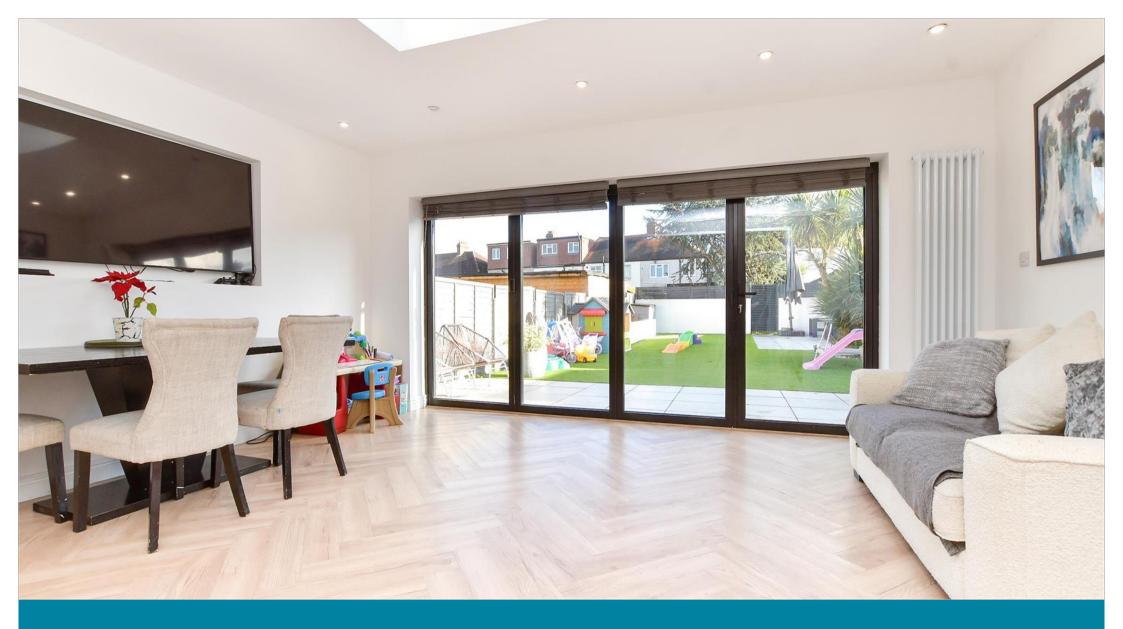

## **GROUND FLOOR**

**Entrance Hall** 

Lounge: 14'4 x 12'3 (4.37m x 3.74m) Kitchen Area: 15'3 x 11'9 (4.65m x 3.58m)

Dining/Family Area: 16'3 x 11'3 (4.96m x 3.43m)

Cloakroom

# **Main features**

- Recently renovated and extended to an excellent standard
- Close to a choice of sought after schools including Cheam High and Nonsuch
- Fabulous kitchen, dining, family room, ideal for entertaining
- Set over 3 floors with bathroom, shower room and cloakroom
- Three stations within walking distance