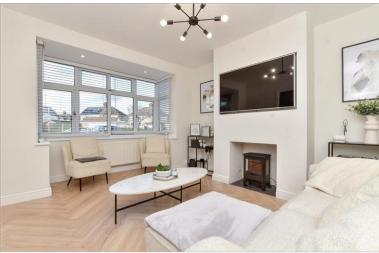

## **GROUND FLOOR**

**Entrance Hall** 

Lounge: 14'4 x 12'3 (4.37m x 3.74m) Kitchen Area: 15'3 x 11'9 (4.65m x 3.58m)

Dining/Family Area: 16'3 x 11'3 (4.96m x 3.43m)

Cloakroom

# **Main features**

- Recently renovated and extended to an excellent standard
- Close to a choice of sought after schools including Cheam High and Nonsuch
- Fabulous kitchen, dining, family room, ideal for entertaining
- Set over 3 floors with bathroom, shower room and cloakroom
- Three stations within walking distance