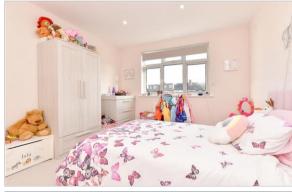

## FIRST FLOOR

Landing

Bedroom 2: 14'6 x 9'7 (4.42m x 2.92m) Bedroom 3: 12'6 x 11'6 (3.81m x 3.51m) Bedroom 4: 7'8 x 6'6 (2.34m x 1.98m)

Shower Room