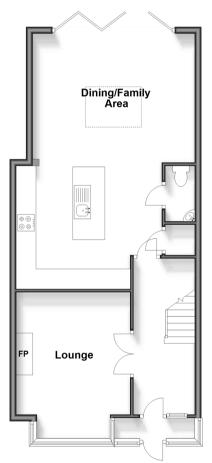

## **GROUND FLOOR**

**Entrance Hall** 

Lounge: 14'4 x 12'3 (4.37m x 3.74m) Kitchen Area: 15'3 x 11'9 (4.65m x 3.58m)

Dining/Family Area: 16'3 x 11'3 (4.96m x 3.43m)

Cloakroom