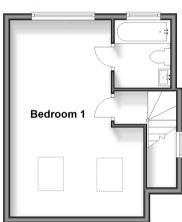

## SECOND FLOOR

Landing

Bedroom 1: 15'0 x 10'3 (4.58m x 3.13m)

**En-Suite Bathroom** 