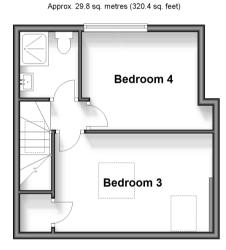

**Guide Price £675,000** 

Freehold

5x 🕮 3x 🚅 2x 🕮

Taunton Close, Sutton, Surrey, SM3

**Ground Floor** 

Approx. 61.8 sq. metres (665.2 sq. feet)

First Floor Approx. 38.5 sq. metres (414.4 sq. feet)

**Second Floor** 

## SECOND FLOOR

Landing

Bedroom 3: 14'4 x 8'9 (4.37m x 2.67m)

En-Suite Shower Room

Bedroom 4: 11'1 maximum x 8'8 (3.38m x

2.64m)