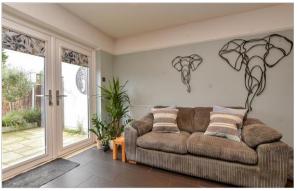

## **GROUND FLOOR**

**Entrance Hall** 

Lounge: 13'8 x 10'5 (4.17m x 3.18m) Dining Area: 11'8 x 10'2 (3.56m x 3.10m)

Kitchen: 16'1 x 11'1 (4.91m x 3.38m)

**Utility Room** Cloakroom