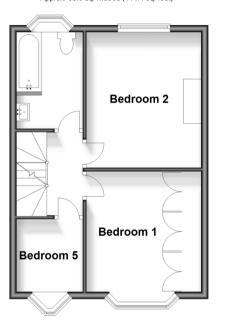

**Guide Price £675,000** 

Freehold

5x 🕮 3x 🚅 2x 🕮

Taunton Close, Sutton, Surrey, SM3

**Ground Floor** 

Approx. 61.8 sq. metres (665.2 sq. feet)

First Floor Approx. 38.5 sq. metres (414.4 sq. feet)

**Second Floor** 

### **FIRST FLOOR**

Landing

Bedroom 1: 10'8 up to bay x 10'5 (3.25m x

3.18m)

Bedroom 2: 12'5 x 10'5 (3.79m x 3.18m) Bedroom 5: 6'6 x 5'9 (1.98m x 1.75m)

Bathroom