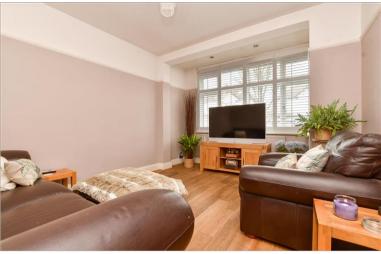

## **GROUND FLOOR**

**Entrance Hall** 

Lounge: 13'8 x 10'5 (4.17m x 3.18m) Dining Area: 11'8 x 10'2 (3.56m x 3.10m)

Kitchen: 16'1 x 11'1 (4.91m x 3.38m)

**Utility Room** Cloakroom