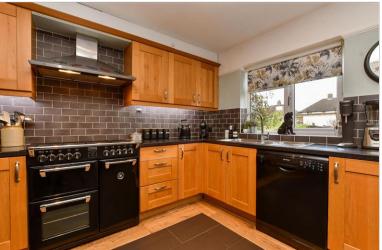

## **GROUND FLOOR**

**Entrance Hall** 

Lounge: 13'8 x 10'5 (4.17m x 3.18m) Dining Area: 11'8 x 10'2 (3.56m x 3.10m)

Kitchen: 16'1 x 11'1 (4.91m x 3.38m)

**Utility Room** Cloakroom