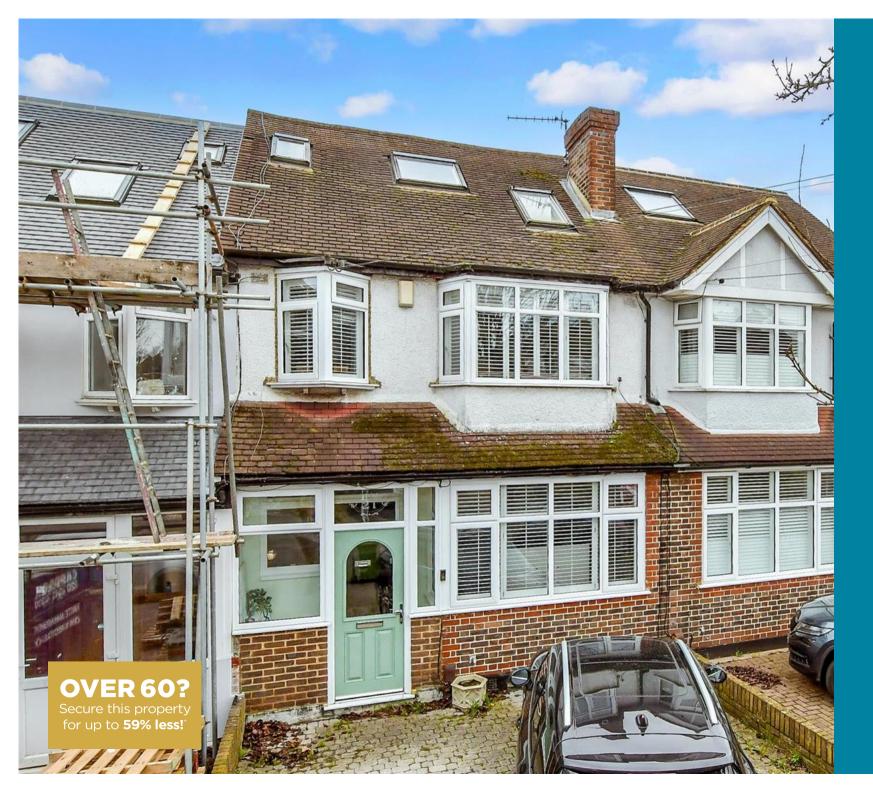

**Guide Price £675,000** 

Freehold

5x 🕮 3x 🚅 2x 🕮

Taunton Close, Sutton, Surrey, SM3

**Ground Floor** 

Approx. 61.8 sq. metres (665.2 sq. feet)

First Floor Approx. 38.5 sq. metres (414.4 sq. feet)

**Second Floor** 

#### **Address**

Taunton Close, Sutton, Surrey, SM3