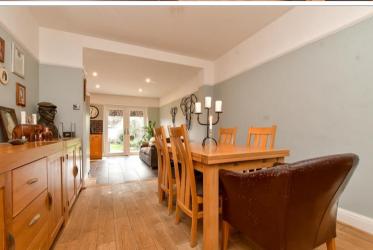

## **GROUND FLOOR**

**Entrance Hall** 

Lounge: 13'8 x 10'5 (4.17m x 3.18m) Dining Area: 11'8 x 10'2 (3.56m x 3.10m)

Kitchen: 16'1 x 11'1 (4.91m x 3.38m)

**Utility Room** Cloakroom