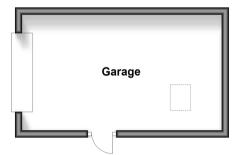

**Guide Price £675,000** 

Freehold

5x 🕮 3x 🚅 2x 🕮

Taunton Close, Sutton, Surrey, SM3



**Ground Floor** 

Approx. 61.8 sq. metres (665.2 sq. feet)



First Floor Approx. 38.5 sq. metres (414.4 sq. feet)



**Second Floor** 



Outbuilding
Approx. 18.4 sq. metres (198.3 sq. feet)



# **Accommodation**

## **GROUND FLOOR**

**Entrance Hall** 

Lounge: 13'8 x 10'5 (4.17m x 3.18m) Dining Area: 11'8 x 10'2 (3.56m x 3.10m)

Kitchen: 16'1 x 11'1 (4.91m x 3.38m)

**Utility Room** Cloakroom

### **FIRST FLOOR**

Landing

Bedroom 1: 10'8 up to bay x 10'5 (3.25m x

3.18m)

Bedroom 2: 12'5 x 10'5 (3.79m x 3.18m) Bedroom 5: 6'6 x 5'9 (1.98m x 1.75m)

Bathroom

## SECOND FLOOR

Landing

Bedroom 3: 14'4 x 8'9 (4.37m x 2.67m)

En-Suite Shower Room

Bedroom 4: 11'1 maximum x 8'8 (3.38m x

2.64m)

## **OUT BUILDING**

Garage

## OUTSIDE

Driveway

Rear Garden















## **Main features**

- Gorgeous family home within walking distance of Glenthorne High School
- Driveway for two cars and generous garden with double garage
- Fully extended & versatile living space
- **Excepti