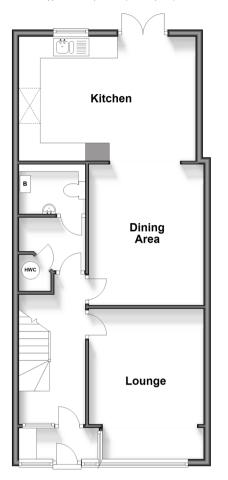

**Guide Price £675,000** 

Freehold

5x 🕮 3x 🚅 2x 🕮

Taunton Close, Sutton, Surrey, SM3

**Ground Floor** 

Approx. 61.8 sq. metres (665.2 sq. feet)

First Floor Approx. 38.5 sq. metres (414.4 sq. feet)

**Second Floor** 

## **GROUND FLOOR**

**Entrance Hall** 

Lounge: 13'8 x 10'5 (4.17m x 3.18m) Dining Area: 11'8 x 10'2 (3.56m x 3.10m)

Kitchen: 16'1 x 11'1 (4.91m x 3.38m)

**Utility Room** Cloakroom