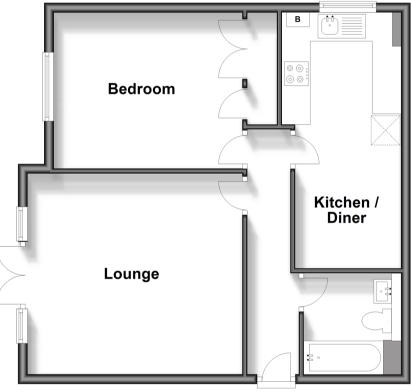

## **Accommodation**

#### **GROUND FLOOR**

**Entrance Hall** 

Lounge: 15'1 x 13'7 (4.60m x 4.14m) **Kitchen**: 17'5 x 7'8 (5.31m x 2.34m) Bedroom 1: 13'3 x 10'7 (4.04m x

3.23m)

Bathroom: 7'2 x 6'8 (2.19m x 2.03m)

## **Ground Floor**

Approx. 57.2 sq. metres (615.5 sq. feet)

- Legal advice should be taken to verify fixtures/fittings, planning, alterations and/or lease details
- Appliances & services are untested, dimensions are approximate and floor plans are not to scale