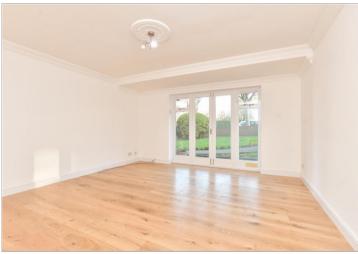

#### **GROUND FLOOR**

**Entrance Hall** 

Lounge: 15'1 x 13'7 (4.60m x 4.14m) **Kitchen**: 17'5 x 7'8 (5.31m x 2.34m) Bedroom 1: 13'3 x 10'7 (4.04m x

3.23m)

Bathroom: 7'2 x 6'8 (2.19m x 2.03m)