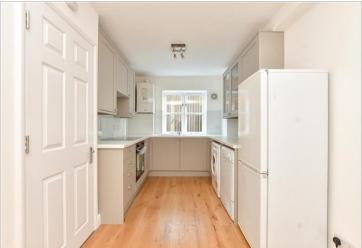

#### **GROUND FLOOR**

**Entrance Hall** 

Lounge: 15'1 x 13'7 (4.60m x 4.14m) **Kitchen**: 17'5 x 7'8 (5.31m x 2.34m) Bedroom 1: 13'3 x 10'7 (4.04m x

3.23m)

Bathroom: 7'2 x 6'8 (2.19m x 2.03m)