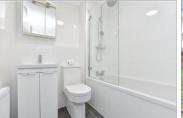

#### **GROUND FLOOR**

**Entrance Hall** 

Lounge: 15'1 x 13'7 (4.60m x 4.14m) **Kitchen**: 17'5 x 7'8 (5.31m x 2.34m) Bedroom 1: 13'3 x 10'7 (4.04m x

3.23m)

Bathroom: 7'2 x 6'8 (2.19m x 2.03m)