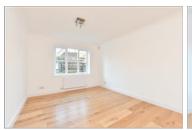

#### **GROUND FLOOR**

**Entrance Hall** 

Lounge: 15'1 x 13'7 (4.60m x 4.14m) **Kitchen**: 17'5 x 7'8 (5.31m x 2.34m) Bedroom 1: 13'3 x 10'7 (4.04m x

3.23m)

Bathroom: 7'2 x 6'8 (2.19m x 2.03m)