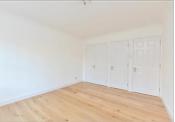

#### **GROUND FLOOR**

**Entrance Hall** 

Lounge: 15'1 x 13'7 (4.60m x 4.14m) **Kitchen**: 17'5 x 7'8 (5.31m x 2.34m) Bedroom 1: 13'3 x 10'7 (4.04m x

3.23m)

Bathroom: 7'2 x 6'8 (2.19m x 2.03m)