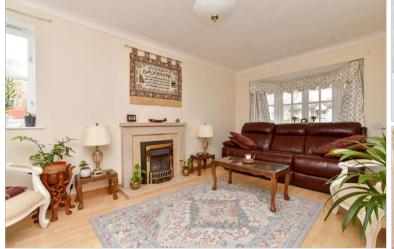

#### **GROUND FLOOR**

Entrance Hall Lounge: 17'6 x 10'0 (5.34m x 3.05m) Dining Room: 12'8 x 9'4 (3.86m x 2.85m) Kitchen: 16'5 x 11'9 (5.01m x 3.58m) Cloakroom Former Garage (used as Snug) : 17'4 x 8'2 (5.29m x 2.49m)