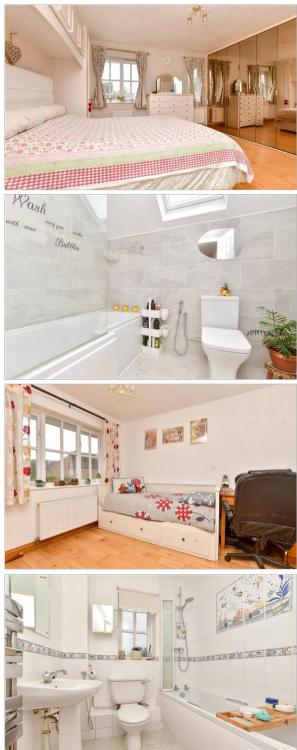

### **FIRST FLOOR**

Landing Bedroom 1: 15'4 x 11'7 (4.68m x 3.53m) En-Suite Bathroom Bedroom 2: 10'6 x 8'8 (3.20m x 2.64m) Bedroom 3: 10'0 x 9'2 (3.05m x 2.80m) Bedroom 4: 7'4 x 6'9 (2.24m x 2.06m) Bathroom: 7'9 x 6'4 (2.36m x 1.93m)