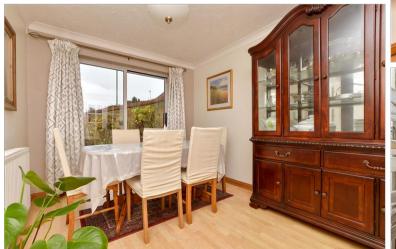

#### **GROUND FLOOR**

Entrance Hall Lounge: 17'6 x 10'0 (5.34m x 3.05m) Dining Room: 12'8 x 9'4 (3.86m x 2.85m) Kitchen: 16'5 x 11'9 (5.01m x 3.58m) Cloakroom Former Garage (used as Snug) : 17'4 x 8'2 (5.29m x 2.49m)