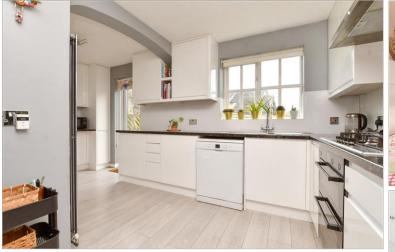

#### **GROUND FLOOR**

Entrance Hall Lounge: 17'6 x 10'0 (5.34m x 3.05m) Dining Room: 12'8 x 9'4 (3.86m x 2.85m) Kitchen: 16'5 x 11'9 (5.01m x 3.58m) Cloakroom Former Garage (used as Snug) : 17'4 x 8'2 (5.29m x 2.49m)