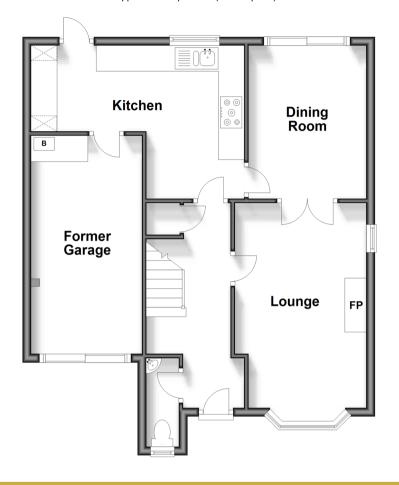

### **FIRST FLOOR**

Landing Bedroom 1: 15'4 x 11'7 (4.68m x 3.53m) En-Suite Bathroom Bedroom 2: 10'6 x 8'8 (3.20m x 2.64m) Bedroom 3: 10'0 x 9'2 (3.05m x 2.80m) Bedroom 4: 7'4 x 6'9 (2.24m x 2.06m) Bathroom: 7'9 x 6'4 (2.36m x 1.93m)