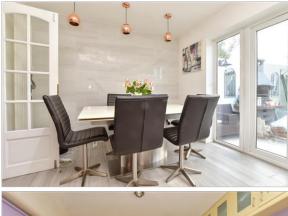

## Entrance Hall Sitting Area Lounge: 16'4 x 14'7 (4.98m x 4.45m) Kitchen: 16'6 x 10'9 (5.03m x 3.28m) Family Room Utility Room: 18'2 x 7'9 (5.54m x 2.36m) Shower Room: 11'0 x 3'9 (3.36m x 1.14m) Study: 6'10 x 4'8 (2.08m x 1.42m)