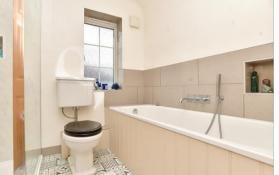

## Entrance Hall Sitting Area Lounge: 16'4 x 14'7 (4.98m x 4.45m) Kitchen: 16'6 x 10'9 (5.03m x 3.28m) Family Room Utility Room: 18'2 x 7'9 (5.54m x 2.36m) Shower Room: 11'0 x 3'9 (3.36m x 1.14m) Study: 6'10 x 4'8 (2.08m x 1.42m)