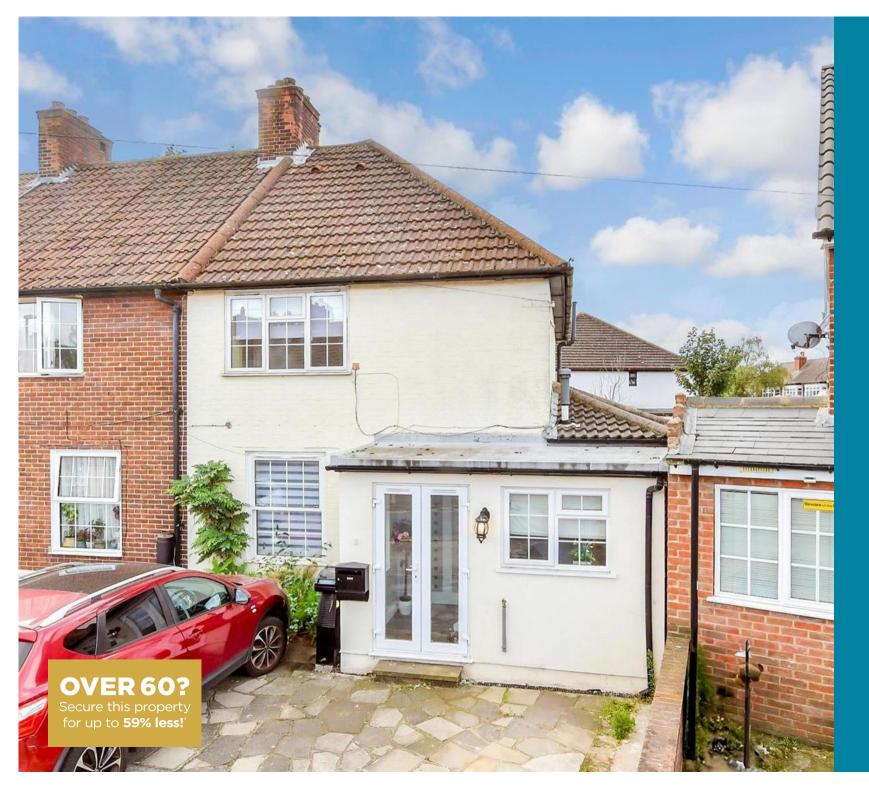

# Price £600,000

Freehold

2x 🕮 2x 🕂 1x 📇

Bardney Road, Morden, Surrey, SM4

Kitchen Utility Room Lounge Family Room Sitting Area Study

Ground Floor Approx. 78.3 sq. metres (842.8 sq. feet)

# **Main features**

- Extremely well connected being walking distance to 3 stations
- Spacious lounge leading to a large kitchen/diner, perfect for entertaining
- Large utility room and additional family room perfect for home working
- Separate outbuilding with power and light
- Close to a choice of primary and secondary schools