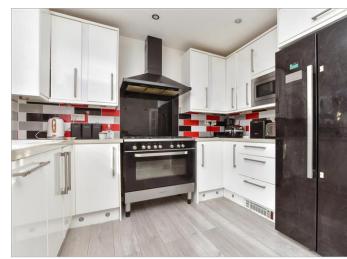

## Entrance Hall Sitting Area Lounge: 16'4 x 14'7 (4.98m x 4.45m) Kitchen: 16'6 x 10'9 (5.03m x 3.28m) Family Room Utility Room: 18'2 x 7'9 (5.54m x 2.36m) Shower Room: 11'0 x 3'9 (3.36m x 1.14m) Study: 6'10 x 4'8 (2.08m x 1.42m)