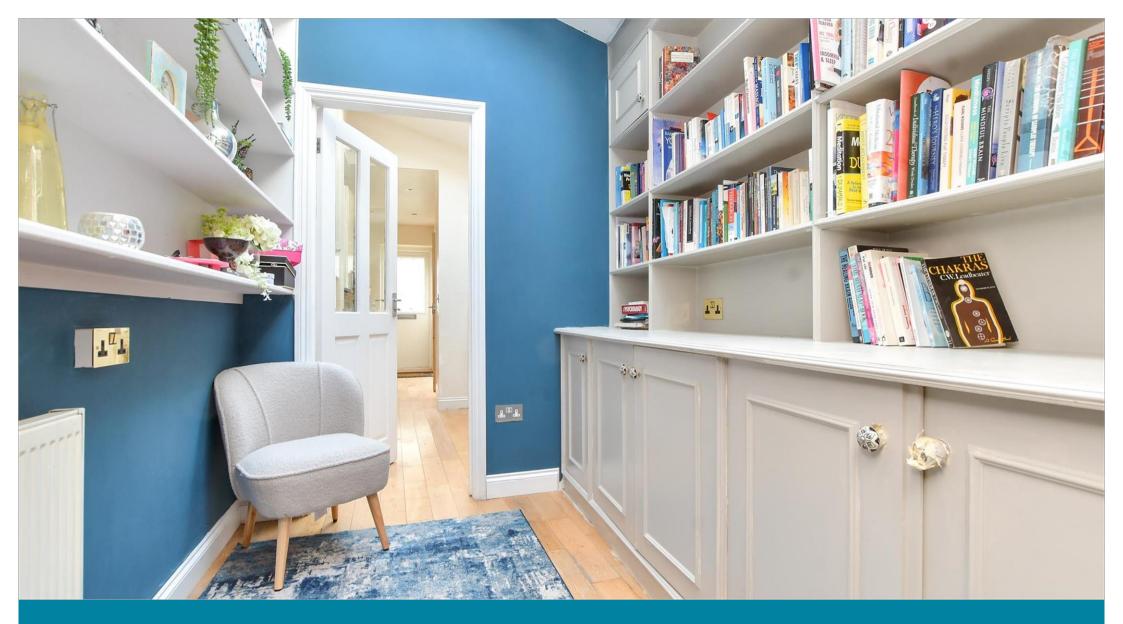

## Entrance Hall Sitting Area Lounge: 16'4 x 14'7 (4.98m x 4.45m) Kitchen: 16'6 x 10'9 (5.03m x 3.28m) Family Room Utility Room: 18'2 x 7'9 (5.54m x 2.36m) Shower Room: 11'0 x 3'9 (3.36m x 1.14m) Study: 6'10 x 4'8 (2.08m x 1.42m)