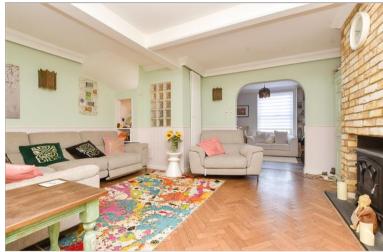

## Entrance Hall Sitting Area Lounge: 16'4 x 14'7 (4.98m x 4.45m) Kitchen: 16'6 x 10'9 (5.03m x 3.28m) Family Room Utility Room: 18'2 x 7'9 (5.54m x 2.36m) Shower Room: 11'0 x 3'9 (3.36m x 1.14m) Study: 6'10 x 4'8 (2.08m x 1.42m)