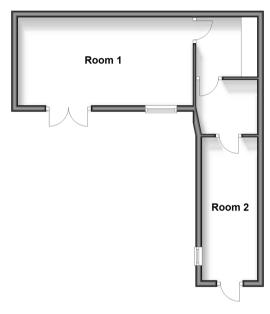

# Price £600,000

Freehold

2x 🕮 2x 🕂 1x 📇

Bardney Road, Morden, Surrey, SM4



Kitchen Utility Room Lounge Family Room Sitting Area Study

Ground Floor Approx. 78.3 sq. metres (842.8 sq. feet)







# Accommodation

#### **GROUND FLOOR**

## Entrance Hall Sitting Area Lounge: 16'4 x 14'7 (4.98m x 4.45m) Kitchen: 16'6 x 10'9 (5.03m x 3.28m) Family Room Utility Room: 18'2 x 7'9 (5.54m x 2.36m) Shower Room: 11'0 x 3'9 (3.36m x 1.14m) Study: 6'10 x 4'8 (2.08m x 1.42m)

## FIRST FLOOR

Landing Bedroom 1: 12'6 x 11'9 (3.81m x 3.58m) Bedroom 2: 11'9 x 11'5 (3.58m x 3.48m) Bathroom

#### **OUT BUILDING**

Room 1 Room 2

#### OUTSIDE

Off Road Parking Rear Garden















# **Main features**

- Extremely well connected being walking distance to 3 stations
- Spacious lounge leading to a large kitchen/diner, perfect for entertaining
- Large utility room and additional family room perfect for home working
- Separate outbuilding with power and light
- Close to a choice of primary and secon