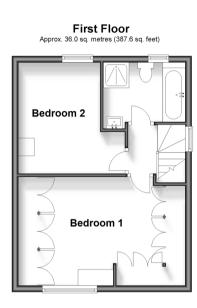

## FIRST FLOOR

Landing Bedroom 1: 12'6 x 11'9 (3.81m x 3.58m) Bedroom 2: 11'9 x 11'5 (3.58m x 3.48m) Bathroom