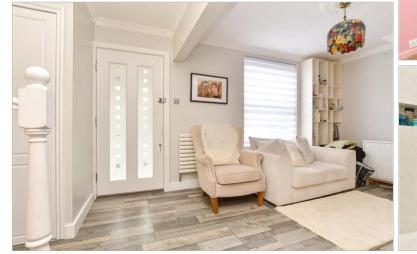

## Entrance Hall Sitting Area Lounge: 16'4 x 14'7 (4.98m x 4.45m) Kitchen: 16'6 x 10'9 (5.03m x 3.28m) Family Room Utility Room: 18'2 x 7'9 (5.54m x 2.36m) Shower Room: 11'0 x 3'9 (3.36m x 1.14m) Study: 6'10 x 4'8 (2.08m x 1.42m)