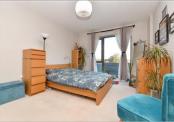

#### SECOND FLOOR

Entrance Hall

Lounge/Kitchen: 22'11 x 11'0 (6.99m x

3.36m)

Balcony

Bedroom: 14'7 x 11'4 (4.45m x 3.46m) Bathroom: 7'2 x 6'7 (2.19m x 2.01m) Utility Cupboard: 6'7 x 4'7 (2.01m x

1.40m)