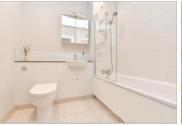

#### SECOND FLOOR

Entrance Hall

Lounge/Kitchen: 22'11 x 11'0 (6.99m x

3.36m)

Balcony

Bedroom: 14'7 x 11'4 (4.45m x 3.46m) Bathroom: 7'2 x 6'7 (2.19m x 2.01m) Utility Cupboard: 6'7 x 4'7 (2.01m x

1.40m)