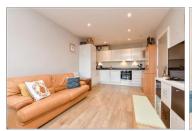

#### SECOND FLOOR

Entrance Hall

Lounge/Kitchen: 22'11 x 11'0 (6.99m x

3.36m)

Balcony

Bedroom: 14'7 x 11'4 (4.45m x 3.46m) Bathroom: 7'2 x 6'7 (2.19m x 2.01m) Utility Cupboard: 6'7 x 4'7 (2.01m x

1.40m)