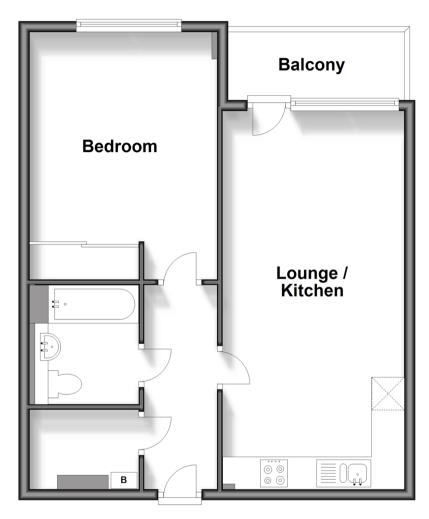

# **Accommodation**

#### SECOND FLOOR

Entrance Hall

Lounge/Kitchen: 22'11 x 11'0 (6.99m x

3.36m)

Balcony

Bedroom: 14'7 x 11'4 (4.45m x 3.46m) Bathroom: 7'2 x 6'7 (2.19m x 2.01m) Utility Cupboard: 6'7 x 4'7 (2.01m x

1.40m)

# **Second Floor**

Approx. 53.1 sq. metres (571.3 sq. feet)