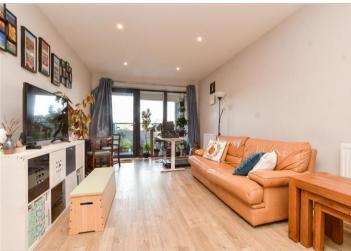

#### SECOND FLOOR

Entrance Hall

Lounge/Kitchen: 22'11 x 11'0 (6.99m x

3.36m)

Balcony

Bedroom: 14'7 x 11'4 (4.45m x 3.46m) Bathroom: 7'2 x 6'7 (2.19m x 2.01m) Utility Cupboard: 6'7 x 4'7 (2.01m x

1.40m)