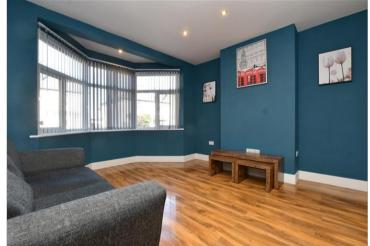

#### Entrance Hall

Lounge: 14'0 x 12'7 (4.27m x 3.84m) Dining Room: 12'6 x 11'11 (3.81m x 3.63m) Conservatory: 8'10 x 7'0 (2.69m x 2.14m) Kitchen: 15'8 maximum x 9'1 maximum (4.78m x 2.77m)