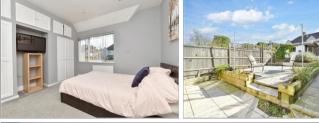

#### Landing

Bedroom 1 : 13'0 x 12'0 (3.97m x 3.66m) Bedroom 2: 13'0 x 11'3 (3.97m x 3.43m) Bedroom 3: 8'9 x 7'6 (2.67m x 2.29m) Bathroom

### OUTSIDE

Front Garden Rear Garden

Ground Floor Approx. 56.0 sq. metres (602.6 sq. feet)