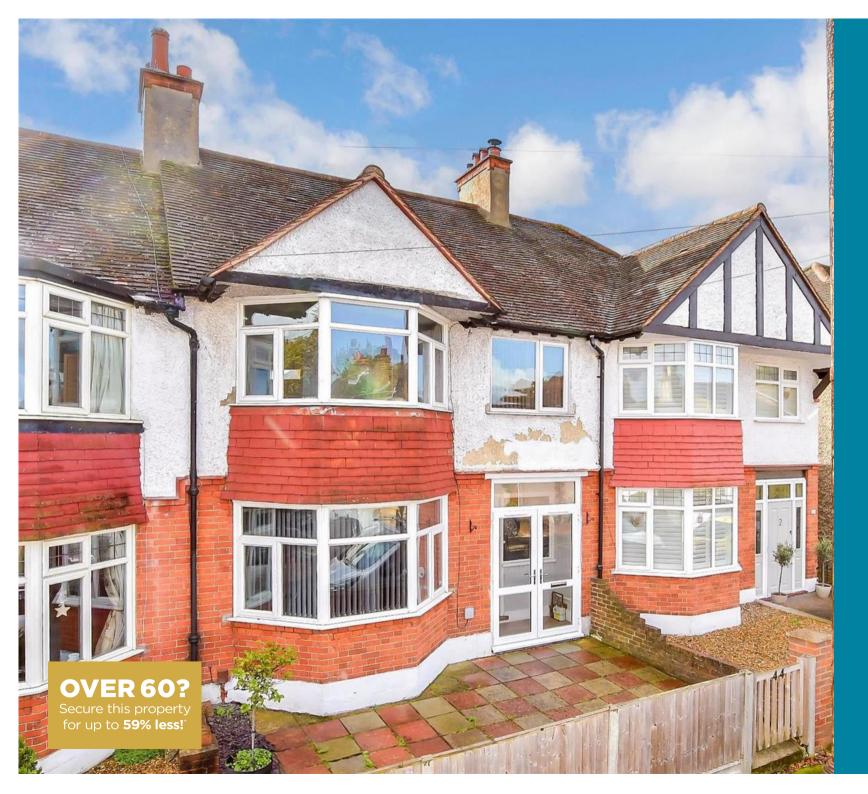

Price £550,000

Freehold

3x 📇 1x 🕂 2x 📇

Upper Vernon Road, Sutton, Surrey, SM1

## **Main features**

- No onward chain to wait for
- Potential to extend subject to planning permissions
- Walking distance to popular Primary & Secondary Schools
- Larger than average kitchen & conservatory addition
- Sutton Mainline Station is 0.7miles away

### OUTSIDE

Front Garden Rear Garden

Ground Floor Approx. 56.0 sq. metres (602.6 sq. feet)