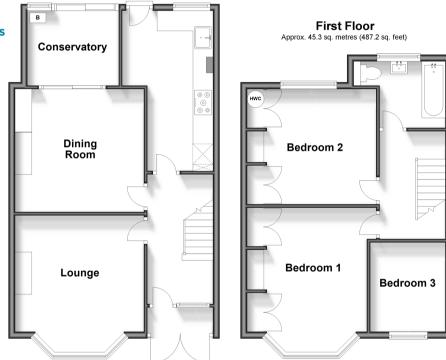

# Accommodation

### **GROUND FLOOR**

#### Entrance Hall

Lounge: 14'0 x 12'7 (4.27m x 3.84m) Dining Room: 12'6 x 11'11 (3.81m x 3.63m) Conservatory: 8'10 x 7'0 (2.69m x 2.14m) Kitchen: 15'8 maximum x 9'1 maximum (4.78m x 2.77m)

## FIRST FLOOR

#### Landing

Bedroom 1 : 13'0 x 12'0 (3.97m x 3.66m) Bedroom 2: 13'0 x 11'3 (3.97m x 3.43m) Bedroom 3: 8'9 x 7'6 (2.67m x 2.29m) Bathroom

### OUTSIDE

Front Garden Rear Garden

Ground Floor Approx. 56.0 sq. metres (602.6 sq. feet)