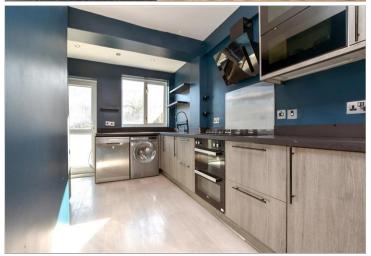

#### Entrance Hall

Lounge: 14'0 x 12'7 (4.27m x 3.84m) Dining Room: 12'6 x 11'11 (3.81m x 3.63m) Conservatory: 8'10 x 7'0 (2.69m x 2.14m) Kitchen: 15'8 maximum x 9'1 maximum (4.78m x 2.77m)