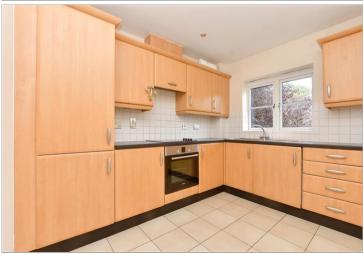

#### FIRST FLOOR

Entrance hall

Lounge/Diner: 15'0 x 11'6 (4.58m x

3.51m)

**Kitchen**: 10'2 x 9'3 (3.10m x 2.82m)

Bedroom 1: 12'1 x 10'4 (3.69m x

3.15m)

En-Suite Shower Room: 5'1 x 4'0