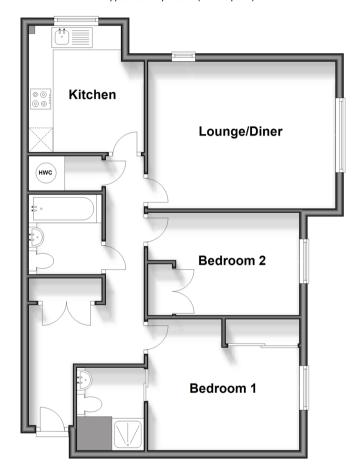

## **Accommodation**

#### FIRST FLOOR

Entrance hall

Lounge/Diner: 15'0 x 11'6 (4.58m x

3.51m)

**Kitchen**: 10'2 x 9'3 (3.10m x 2.82m)

Bedroom 1: 12'1 x 10'4 (3.69m x

3.15m)

En-Suite Shower Room: 5'1 x 4'0

(1.55m x 1.22m)

Bedroom 2: 12'1 x 8'1 (3.69m x

2.47m)

Bathroom

### **OUTSIDE**

Communal Gardens Allocated Parking

# First Floor Approx. 69.3 sq. metres (745.4 sq. feet)