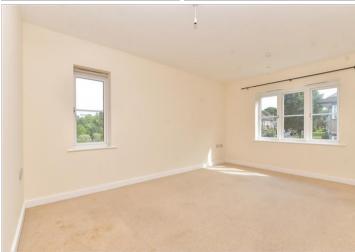

#### FIRST FLOOR

Entrance hall

Lounge/Diner: 15'0 x 11'6 (4.58m x

3.51m)

**Kitchen**: 10'2 x 9'3 (3.10m x 2.82m)

Bedroom 1: 12'1 x 10'4 (3.69m x

3.15m)

En-Suite Shower Room: 5'1 x 4'0