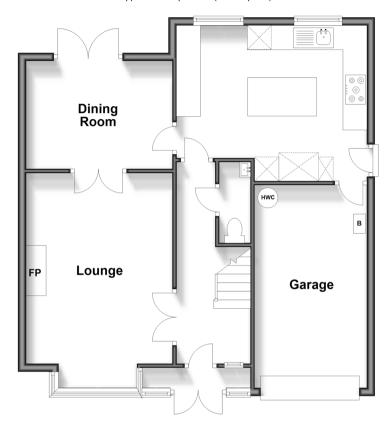

**Guide Price** £850,000

**Freehold** 

4x 🕮 2x 🚅 2x 🕮

Brasted Close, Sutton, Surrey, SM2

**Ground Floor** 

Approx. 72.9 sq. metres (784.7 sq. feet)

First Floor
Approx. 63.3 sq. metres (681.6 sq. feet)

### **GROUND FLOOR**

**Entrance Hall** 

Lounge:  $18'5 \times 11'8 (5.62m \times 3.56m)$ Dining Room:  $11'8 \times 8'8 (3.56m \times 2.64m)$ 

Kitchen: 15'5 x 12'6 (4.70m x 3.81m)

Cloakroom

### OUTSIDE

Driveway

Garage

Rear Garden