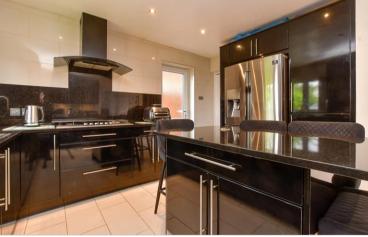

### **GROUND FLOOR**

**Entrance Hall** 

Lounge:  $18'5 \times 11'8 (5.62m \times 3.56m)$ Dining Room:  $11'8 \times 8'8 (3.56m \times 2.64m)$ 

Kitchen: 15'5 x 12'6 (4.70m x 3.81m)

Cloakroom