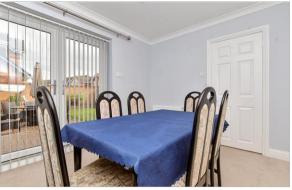

### **GROUND FLOOR**

**Entrance Hall** 

Lounge:  $18'5 \times 11'8 (5.62m \times 3.56m)$ Dining Room:  $11'8 \times 8'8 (3.56m \times 2.64m)$ 

Kitchen: 15'5 x 12'6 (4.70m x 3.81m)

Cloakroom