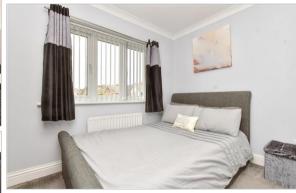

### FIRST FLOOR

Landing

Bedroom 1: 15'1 maximum x 11'0 (4.60m x

3.36m)

Dressing Area: 6'6 x 4'3 (1.98m x 1.30m) En-Suite Shower Room: 9'1 x 5'4 (2.77m x

1.63m)

Bedroom 2: 11'4 maximum x 10'6 (3.46m x 3.20m)