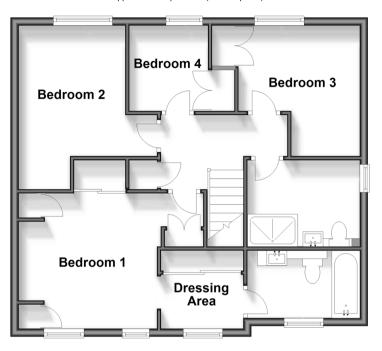

**Guide Price** £850,000

**Freehold** 

4x 🕮 2x 🚅 2x 🕮

Brasted Close, Sutton, Surrey, SM2

**Ground Floor** 

Approx. 72.9 sq. metres (784.7 sq. feet)

First Floor
Approx. 63.3 sq. metres (681.6 sq. feet)

### FIRST FLOOR

Landing

Bedroom 1: 15'1 maximum x 11'0 (4.60m x

3.36m)

Dressing Area: 6'6 x 4'3 (1.98m x 1.30m) En-Suite Shower Room: 9'1 x 5'4 (2.77m x

1.63m)

Bedroom 2: 11'4 maximum x 10'6 (3.46m x 3.20m)

Bedroom 3: 10'4 maximum x 9'7 (3.15m x 2.92m)

Bedroom 4: 7'2 x 6'5 (2.19m x 1.96m) Bathroom: 9'0 x 5'9 (2.75m x 1.75m)