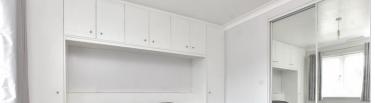

### **GROUND FLOOR**

**Entrance Hall** 

Lounge:  $18'5 \times 11'8 (5.62m \times 3.56m)$ Dining Room:  $11'8 \times 8'8 (3.56m \times 2.64m)$ 

Kitchen: 15'5 x 12'6 (4.70m x 3.81m)

Cloakroom

### FIRST FLOOR

Landing

Bedroom 1: 15'1 maximum x 11'0 (4.60m x

3.36m)

Dressing Area: 6'6 x 4'3 (1.98m x 1.30m) En-Suite Shower Room: 9'1 x 5'4 (2.77m x

1.63m)

Bedroom 2: 11'4 maximum x 10'6 (3.46m x 3.20m)