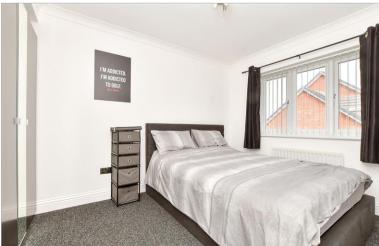

### FIRST FLOOR

Landing

Bedroom 1: 15'1 maximum x 11'0 (4.60m x

3.36m)

Dressing Area: 6'6 x 4'3 (1.98m x 1.30m) En-Suite Shower Room: 9'1 x 5'4 (2.77m x

1.63m)

Bedroom 2: 11'4 maximum x 10'6 (3.46m x 3.20m)

Bedroom 3: 10'4 maximum x 9'7 (3.15m x 2.92m)

Bedroom 4: 7'2 x 6'5 (2.19m x 1.96m) Bathroom: 9'0 x 5'9 (2.75m x 1.75m)