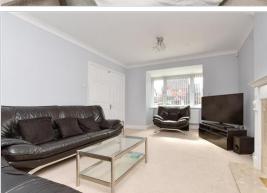

### **GROUND FLOOR**

**Entrance Hall** 

Lounge:  $18'5 \times 11'8 (5.62m \times 3.56m)$ Dining Room:  $11'8 \times 8'8 (3.56m \times 2.64m)$ 

Kitchen: 15'5 x 12'6 (4.70m x 3.81m)

Cloakroom