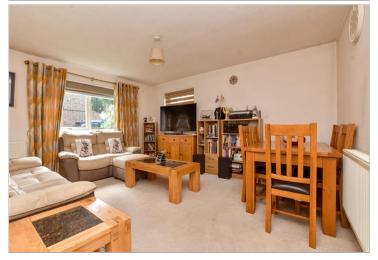

#### **GROUND FLOOR**

**Entrance Hall** 

Lounge: 15'5 x 13'7 (4.70m x 4.14m) Kitchen: 10'8 x 7'3 (3.25m x 2.21m) Bedroom 1: 12'3 x 8'9 (3.74m x 2.67m) Bedroom 2: 12'5 x 7'9 (3.79m x 2.36m)

Bathroom