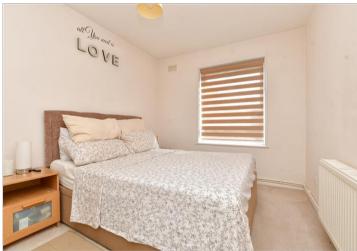

#### **GROUND FLOOR**

**Entrance Hall** 

Lounge: 15'5 x 13'7 (4.70m x 4.14m) Kitchen: 10'8 x 7'3 (3.25m x 2.21m) Bedroom 1: 12'3 x 8'9 (3.74m x 2.67m) Bedroom 2: 12'5 x 7'9 (3.79m x 2.36m)

Bathroom