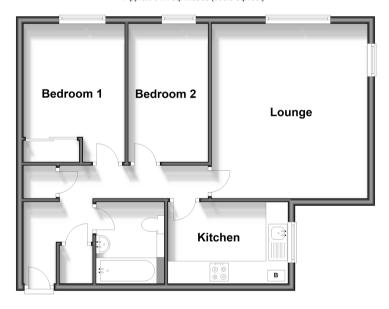

## Accommodation

#### **GROUND FLOOR**

**Entrance Hall** 

Lounge: 15'5 x 13'7 (4.70m x 4.14m) Kitchen: 10'8 x 7'3 (3.25m x 2.21m) Bedroom 1: 12'3 x 8'9 (3.74m x 2.67m) Bedroom 2: 12'5 x 7'9 (3.79m x 2.36m)

Bathroom

#### **OUTSIDE**

Garage

**Communal Gardens** 

# Ground Floor Approx. 61.4 sq. metres (660.9 sq. feet)