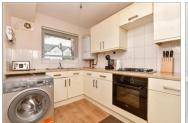

#### **GROUND FLOOR**

**Entrance Hall** 

Lounge: 15'5 x 13'7 (4.70m x 4.14m) Kitchen: 10'8 x 7'3 (3.25m x 2.21m) Bedroom 1: 12'3 x 8'9 (3.74m x 2.67m) Bedroom 2: 12'5 x 7'9 (3.79m x 2.36m)

Bathroom