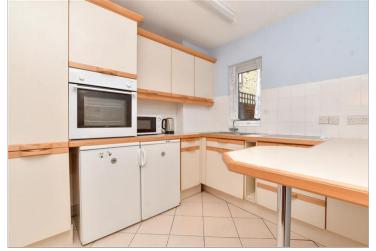

#### **GROUND FLOOR**

**Entrance Hall** 

Lounge: 13'6 x 11'4 (4.12m x 3.46m) Kitchen: 9'1 x 8'4 (2.77m x 2.54m) Bedroom: 11'3 x 8'4 (3.43m x 2.54m)

Bathroom