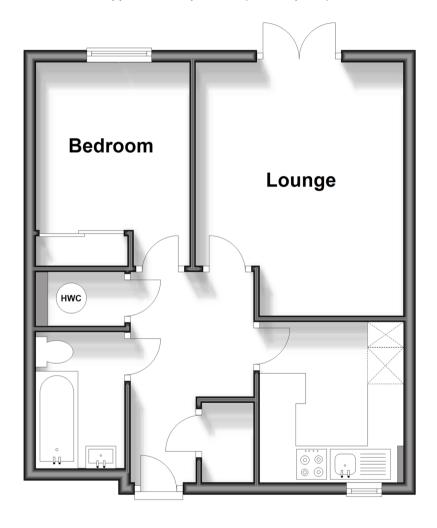

## **Accommodation**

#### **GROUND FLOOR**

**Entrance Hall** 

Lounge: 13'6 x 11'4 (4.12m x 3.46m) Kitchen: 9'1 x 8'4 (2.77m x 2.54m) Bedroom: 11'3 x 8'4 (3.43m x 2.54m)

Bathroom

# **Ground Floor**

Approx. 41.9 sq. metres (451.0 sq. feet)

- Legal advice should be taken to verify fixtures/fittings, planning, alterations and/or lease details
- Appliances & services are untested, dimensions are approximate and floor plans are not to scale