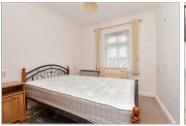

#### **GROUND FLOOR**

**Entrance Hall** 

Lounge: 13'6 x 11'4 (4.12m x 3.46m) Kitchen: 9'1 x 8'4 (2.77m x 2.54m) Bedroom: 11'3 x 8'4 (3.43m x 2.54m)

Bathroom