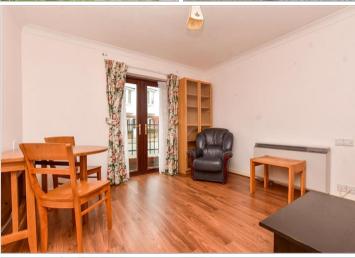

### Main features

- Located in sought after Belmont Village
- Light and spacious lounge with a french doors leading to the outside
- Excellent communal facilities with a stunning garden and residents lounge
- Close to Belmont train station
- No onward chain to wait for

#### **GROUND FLOOR**

**Entrance Hall** 

Lounge: 13'6 x 11'4 (4.12m x 3.46m) Kitchen: 9'1 x 8'4 (2.77m x 2.54m) Bedroom: 11'3 x 8'4 (3.43m x 2.54m)

Bathroom