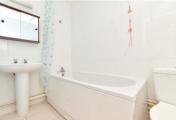

#### **GROUND FLOOR**

**Entrance Hall** 

Lounge: 13'6 x 11'4 (4.12m x 3.46m) Kitchen: 9'1 x 8'4 (2.77m x 2.54m) Bedroom: 11'3 x 8'4 (3.43m x 2.54m)

Bathroom