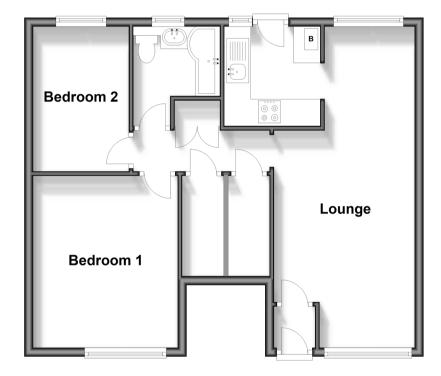

Ground Floor Approx. 58.3 sq. metres (627.6 sq. feet)

## **GROUND FLOOR**

Entrance Hall

Lounge: 24'0 x 10'5 (7.32m x 3.18m) Kitchen: 8'1 x 6'6 (2.47m x 1.98m) Bedroom 1: 12'3 x 10'5 (3.74m x 3.18m) Bedroom 2: 10'8 x 7'0 (3.25m x 2.14m) Bathroom: 7'4 x 6'3 (2.24m x 1.91m)