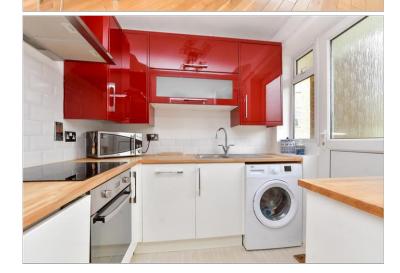

## **GROUND FLOOR**

Entrance Hall

Lounge: 24'0 x 10'5 (7.32m x 3.18m) Kitchen: 8'1 x 6'6 (2.47m x 1.98m) Bedroom 1: 12'3 x 10'5 (3.74m x 3.18m) Bedroom 2: 10'8 x 7'0 (3.25m x 2.14m) Bathroom: 7'4 x 6'3 (2.24m x 1.91m)