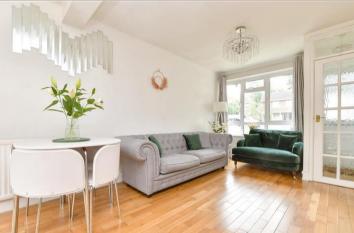

## **GROUND FLOOR**

Entrance Hall

Lounge: 24'0 x 10'5 (7.32m x 3.18m) Kitchen: 8'1 x 6'6 (2.47m x 1.98m) Bedroom 1: 12'3 x 10'5 (3.74m x 3.18m) Bedroom 2: 10'8 x 7'0 (3.25m x 2.14m) Bathroom: 7'4 x 6'3 (2.24m x 1.91m)