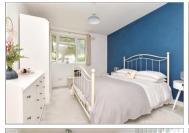

## **GROUND FLOOR**

Entrance Hall

Lounge: 24'0 x 10'5 (7.32m x 3.18m) Kitchen: 8'1 x 6'6 (2.47m x 1.98m) Bedroom 1: 12'3 x 10'5 (3.74m x 3.18m) Bedroom 2: 10'8 x 7'0 (3.25m x 2.14m) Bathroom: 7'4 x 6'3 (2.24m x 1.91m)