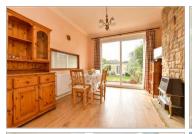

#### **GROUND FLOOR**

Porch

**Entrance Hall** 

Lounge: 13'6 x 11'5 (4.12m x 3.48m) Dining Room: 12'2 x 10'4 (3.71m x 3.15m) Kitchen: 9'4 x 6'8 (2.85m x 2.03m)