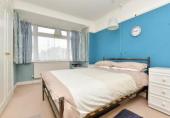

#### **FIRST FLOOR**

Bedroom 1: 14'2 x 10'2 (4.32m x 3.10m) Bedroom 2: 11'7 x 9'5 (3.53m x 2.87m) Bedroom 3: 8'3 x 6'5 (2.52m x 1.96m)

Landing

Shower Room: 7'8 x 7'6 (2.34m x 2.29m)