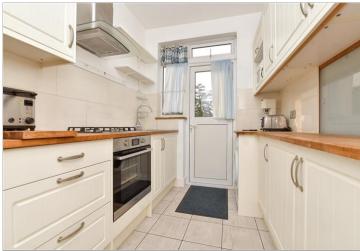

#### **GROUND FLOOR**

Porch

**Entrance Hall** 

Lounge: 13'6 x 11'5 (4.12m x 3.48m) Dining Room: 12'2 x 10'4 (3.71m x 3.15m) Kitchen: 9'4 x 6'8 (2.85m x 2.03m)