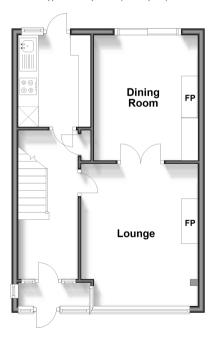

#### **GROUND FLOOR**

Porch

**Entrance Hall** 

Lounge: 13'6 x 11'5 (4.12m x 3.48m) Dining Room: 12'2 x 10'4 (3.71m x 3.15m) Kitchen: 9'4 x 6'8 (2.85m x 2.03m)

### **Ground Floor**

Approx. 43.9 sq. metres (472.4 sq. feet)