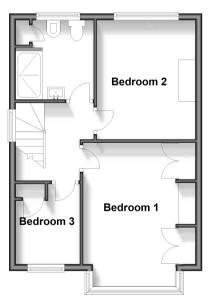

#### **FIRST FLOOR**

Bedroom 1: 14'2 x 10'2 (4.32m x 3.10m) Bedroom 2: 11'7 x 9'5 (3.53m x 2.87m) Bedroom 3: 8'3 x 6'5 (2.52m x 1.96m)

Landing

Shower Room: 7'8 x 7'6 (2.34m x 2.29m)

## First Floor

Approx. 41.1 sq. metres (442.1 sq. feet)