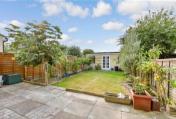

**Price £575,000** 

**Freehold** 

3x ∰ 1x 🚅 1x 🕮

Fairlands Avenue, Sutton, Surrey, SM1















## **Main features**

- Decorated to a good standard throughout
- Large double garage to the rear
- Spacious living space perfect for families
- Excellent schools on your doorstep
- Fantastic transport links within easy reach

# Outbuilding Approx. 35.7 sq. metres (384.6 sq. feet)



# **Accommodation**

#### **GROUND FLOOR**

Porch

**Entrance Hall** 

Lounge: 13'6 x 11'5 (4.12m x 3.48m) Dining Room: 12'2 x 10'4 (3.71m x 3.15m) Kitchen: 9'4 x 6'8 (2.85m x 2.03m)

#### **FIRST FLOOR**

Bedroom 1: 14'2 x 10'2 (4.32m x 3.10m) Bedroom 2: 11'7 x 9'5 (3.53m x 2.87m) Bedroom 3: 8'3 x 6'5 (2.52m x 1.96m)

Landing

Shower Room: 7'8 x 7'6 (2.34m x 2.29m)

#### **OUT BUILDING**

Garage

#### **OUTSIDE**

Driveway

Rear Garden

### **Ground Floor**

Approx. 43.9 sq. metres (472.4 sq. feet)



#