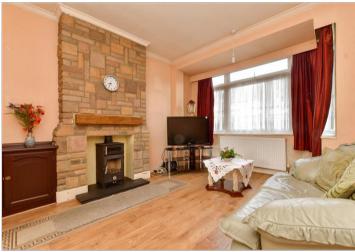

#### **GROUND FLOOR**

Porch

**Entrance Hall** 

Lounge: 13'6 x 11'5 (4.12m x 3.48m) Dining Room: 12'2 x 10'4 (3.71m x 3.15m) Kitchen: 9'4 x 6'8 (2.85m x 2.03m)