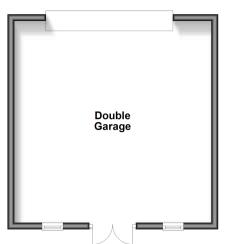

# Outbuilding Approx. 35.7 sq. metres (384.6 sq. feet)

#### **OUT BUILDING**

Garage