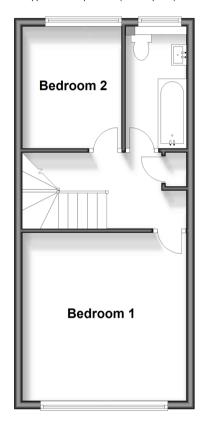

## SECOND FLOOR

Landing Bedroom 1: 13'4 x 13'3 (4.07m x 4.04m) Bedroom 2: 9'8 x 8'2 (2.95m x 2.49m) Bathroom: 10'0 x 4'7 (3.05m x 1.40m)