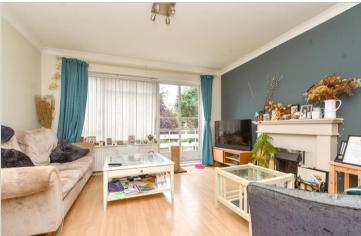

### FIRST FLOOR

Entrance Hall Lounge: 13'4 x 13'3 (4.07m x 4.04m) Balcony Kitchen: 9'7 x 9'6 (2.92m x 2.90m)