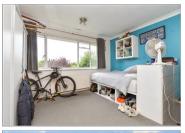

## SECOND FLOOR

Landing Bedroom 1: 13'4 x 13'3 (4.07m x 4.04m) Bedroom 2: 9'8 x 8'2 (2.95m x 2.49m) Bathroom: 10'0 x 4'7 (3.05m x 1.40m)