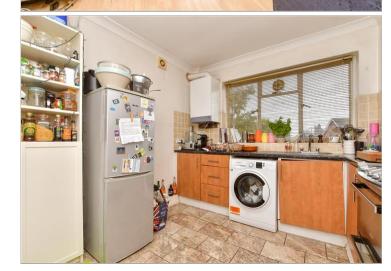

### FIRST FLOOR

Entrance Hall Lounge: 13'4 x 13'3 (4.07m x 4.04m) Balcony Kitchen: 9'7 x 9'6 (2.92m x 2.90m)