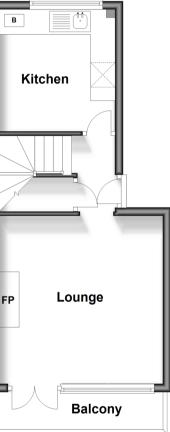

### FIRST FLOOR

Entrance Hall Lounge: 13'4 x 13'3 (4.07m x 4.04m) Balcony Kitchen: 9'7 x 9'6 (2.92m x 2.90m)

#### OUTSIDE

**Communal Gardens** 

Second Floor Approx. 36.5 sq. metres (392.9 sq. feet)