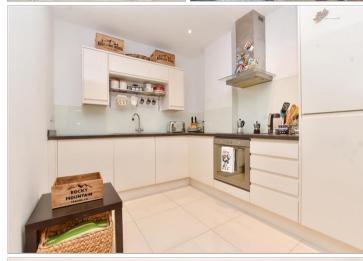

#### FIRST FLOOR

**Entrance Hall** 

Living Room/Kitchen: 33'4 x 14'8

(10.17m x 4.47m)

Balcony

Bedroom: 21'9 x 9'4 (6.63m x 2.85m) Bathroom: 9'8 x 6'5 (2.95m x 1.96m)