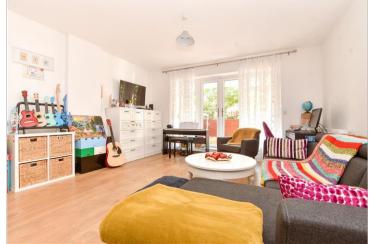

#### FIRST FLOOR

**Entrance Hall** 

Living Room/Kitchen: 33'4 x 14'8

(10.17m x 4.47m)

Balcony

Bedroom: 21'9 x 9'4 (6.63m x 2.85m) Bathroom: 9'8 x 6'5 (2.95m x 1.96m)