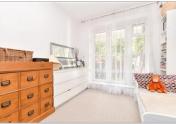

#### FIRST FLOOR

**Entrance Hall** 

Living Room/Kitchen: 33'4 x 14'8

(10.17m x 4.47m)

Balcony

Bedroom: 21'9 x 9'4 (6.63m x 2.85m) Bathroom: 9'8 x 6'5 (2.95m x 1.96m)