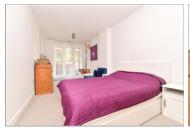

#### FIRST FLOOR

**Entrance Hall** 

Living Room/Kitchen: 33'4 x 14'8

(10.17m x 4.47m)

Balcony

Bedroom: 21'9 x 9'4 (6.63m x 2.85m) Bathroom: 9'8 x 6'5 (2.95m x 1.96m)