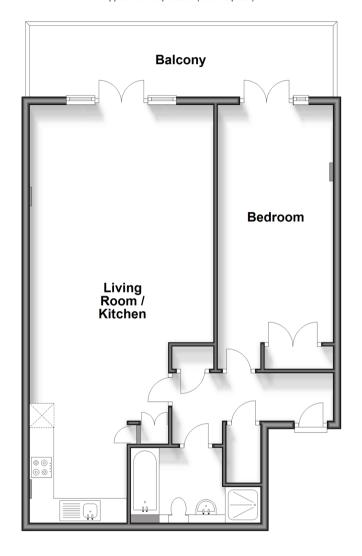

#### FIRST FLOOR

**Entrance Hall** 

Living Room/Kitchen: 33'4 x 14'8

(10.17m x 4.47m)

Balcony

Bedroom: 21'9 x 9'4 (6.63m x 2.85m) Bathroom: 9'8 x 6'5 (2.95m x 1.96m)

# First Floor

Approx. 73.7 sq. metres (793.8 sq. feet)