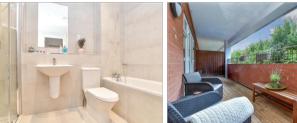

#### FIRST FLOOR

**Entrance Hall** 

Living Room/Kitchen: 33'4 x 14'8

(10.17m x 4.47m)

Balcony

Bedroom: 21'9 x 9'4 (6.63m x 2.85m) Bathroom: 9'8 x 6'5 (2.95m x 1.96m)