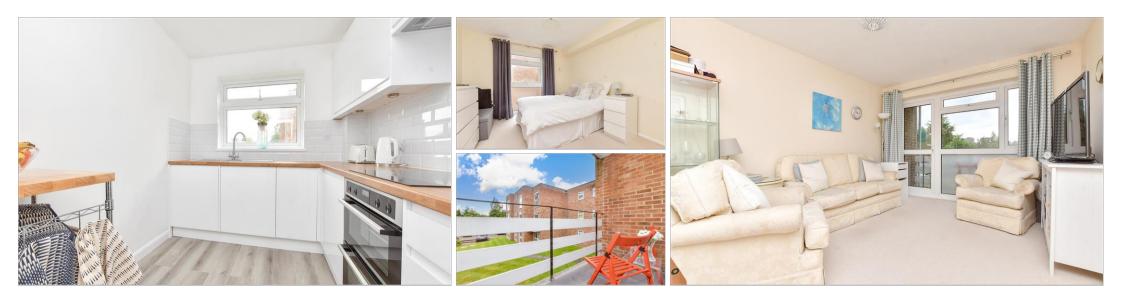

#### **Main features**

- Large apartment in the heart of South Sutton
- Allocated parking space
- Equidistant to Cheam & Sutton stations
- Private balcony overlooking well kept communal gardens
- Recently renovated kitchen & bathroom

#### Accommodation

#### FIRST FLOOR

Entrance Hall Lounge: 16'8 x 10'9 (5.08m x 3.28m) Balcony

Kitchen: 9'8 x 7'4 (2.95m x 2.24m) Bedroom : 13'5 x 10'4 (4.09m x 3.15m) Bathroom: 7'3 x 6'6 (2.21m x 1.98m)