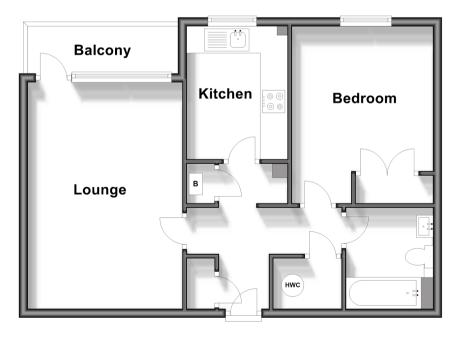

#### Accommodation

#### FIRST FLOOR

Entrance Hall Lounge: 16'8 x 10'9 (5.08m x 3.28m) Balcony

Kitchen: 9'8 x 7'4 (2.95m x 2.24m) Bedroom : 13'5 x 10'4 (4.09m x 3.15m) Bathroom: 7'3 x 6'6 (2.21m x 1.98m)

#### OUTSIDE

Allocated Parking Communal Gardens

First Floor Approx. 52.6 sq. metres (565.9 sq. feet)

Legal advice should be taken to verify fixtures/fittings, planning, alterations and/or lease details

Through a Homewise Home For Life Plan people aged 60+ can secure this property for up to 59% less, by purchasing a Lifetime Lease.