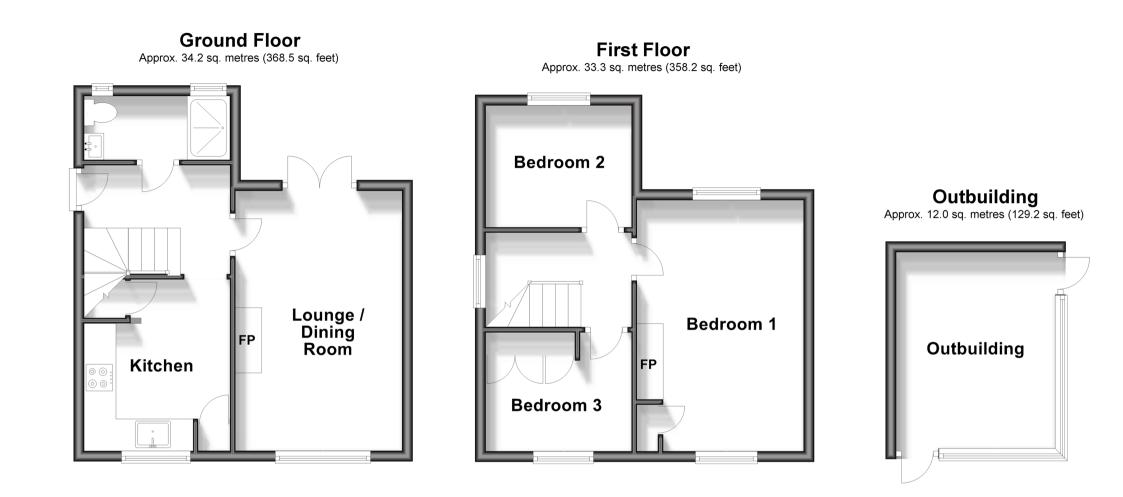

## Accommodation

### **GROUND FLOOR**

**Entrance Hall** 

Lounge/Dining Room: 15'9 x 10'4 (4.80m x 3.15m)

Kitchen: 10'6 x 9'0 (3.20m x 2.75m) Shower Room: 8'6 x 3'8 (2.59m x 1.12m)

#### **FIRST FLOOR**

Landing Bedroom 1: 15'6 x 9'1 (4.73m x 2.77m) Bedroom 2: 9'0 x 7'4 (2.75m x 2.24m) Bedroom 3: 9'0 x 7'4 (2.75m x 2.24m)

## OUT BUILDING

Garden Office