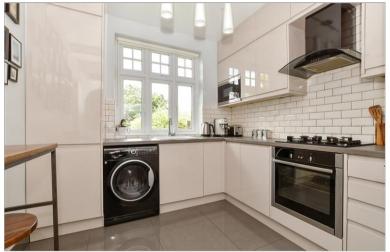

### **GROUND FLOOR**

**Entrance Hall** 

Lounge/Dining Room: 15'9 x 10'4 (4.80m x 3.15m)

Kitchen: 10'6 x 9'0 (3.20m x 2.75m) Shower Room: 8'6 x 3'8 (2.59m x 1.12m)