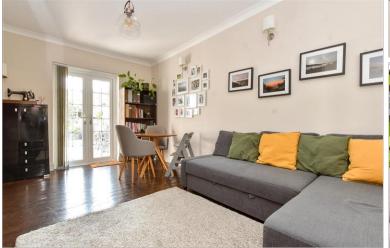

### **GROUND FLOOR**

**Entrance Hall** 

Lounge/Dining Room: 15'9 x 10'4 (4.80m x 3.15m)

Kitchen: 10'6 x 9'0 (3.20m x 2.75m) Shower Room: 8'6 x 3'8 (2.59m x 1.12m)