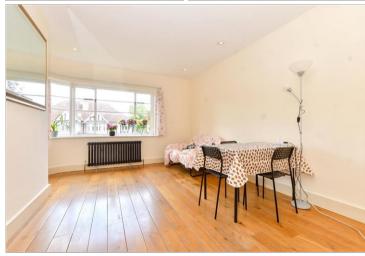

#### FIRST FLOOR

**Entrance Hall** 

Lounge: 15'2 x 12'0 (4.63m x 3.66m) Kitchen: 10'1 x 6'8 (3.08m x 2.03m) Bedroom 1: 13'4 x 13'1 (4.07m x 3.99m) Bedroom 2: 12'9 x 10'5 (3.89m x 3.18m) Bedroom 3: 10'1 x 7'6 (3.08m x 2.29m) Bathroom: 8'0 x 5'6 (2.44m x 1.68m)