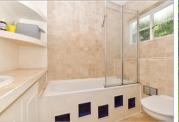

#### FIRST FLOOR

**Entrance Hall** 

Lounge: 15'2 x 12'0 (4.63m x 3.66m) Kitchen: 10'1 x 6'8 (3.08m x 2.03m) Bedroom 1: 13'4 x 13'1 (4.07m x 3.99m) Bedroom 2: 12'9 x 10'5 (3.89m x 3.18m) Bedroom 3: 10'1 x 7'6 (3.08m x 2.29m) Bathroom: 8'0 x 5'6 (2.44m x 1.68m)