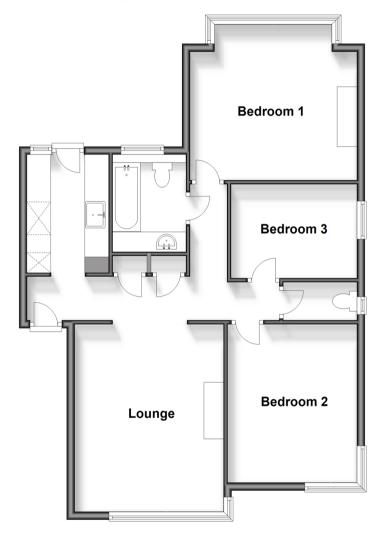

## **Accommodation**

#### FIRST FLOOR

**Entrance Hall** 

Lounge: 15'2 x 12'0 (4.63m x 3.66m) Kitchen: 10'1 x 6'8 (3.08m x 2.03m) Bedroom 1: 13'4 x 13'1 (4.07m x 3.99m) Bedroom 2: 12'9 x 10'5 (3.89m x 3.18m) Bedroom 3: 10'1 x 7'6 (3.08m x 2.29m) Bathroom: 8'0 x 5'6 (2.44m x 1.68m)

Separate Toilet

# First Floor

Approx. 78.6 sq. metres (846.3 sq. feet)