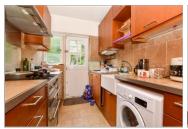

#### FIRST FLOOR

**Entrance Hall** 

Lounge: 15'2 x 12'0 (4.63m x 3.66m) Kitchen: 10'1 x 6'8 (3.08m x 2.03m) Bedroom 1: 13'4 x 13'1 (4.07m x 3.99m) Bedroom 2: 12'9 x 10'5 (3.89m x 3.18m) Bedroom 3: 10'1 x 7'6 (3.08m x 2.29m) Bathroom: 8'0 x 5'6 (2.44m x 1.68m)