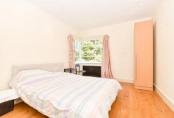

#### FIRST FLOOR

**Entrance Hall** 

Lounge: 15'2 x 12'0 (4.63m x 3.66m) Kitchen: 10'1 x 6'8 (3.08m x 2.03m) Bedroom 1: 13'4 x 13'1 (4.07m x 3.99m) Bedroom 2: 12'9 x 10'5 (3.89m x 3.18m) Bedroom 3: 10'1 x 7'6 (3.08m x 2.29m) Bathroom: 8'0 x 5'6 (2.44m x 1.68m)