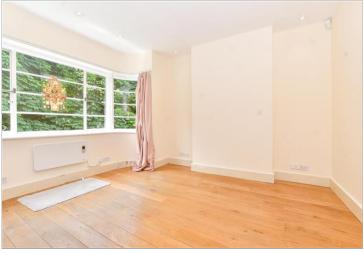

#### FIRST FLOOR

**Entrance Hall** 

Lounge: 15'2 x 12'0 (4.63m x 3.66m) Kitchen: 10'1 x 6'8 (3.08m x 2.03m) Bedroom 1: 13'4 x 13'1 (4.07m x 3.99m) Bedroom 2: 12'9 x 10'5 (3.89m x 3.18m) Bedroom 3: 10'1 x 7'6 (3.08m x 2.29m) Bathroom: 8'0 x 5'6 (2.44m x 1.68m)