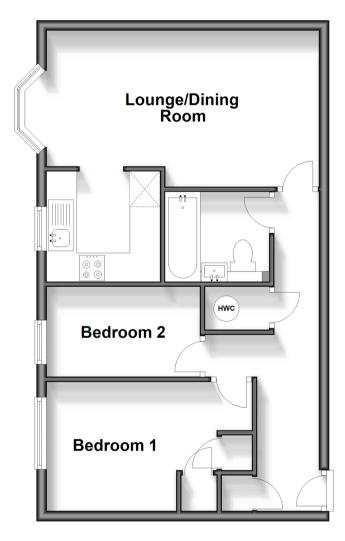

# Accommodation

#### **GROUND FLOOR**

**Entrance Hall** 

Lounge/Dining Room: 17'5 x 10'10

(5.31m x 3.30m)

Kitchen: 7'2 x 7'0 (2.19m x 2.14m) Bedroom 1: 13'2 x 8'4 (4.02m x 2.54m) Bedroom 2: 9'9 x 5'7 (2.97m x 1.70m) Bathroom: 6'6 x 5'5 (1.98m x 1.65m)

# **Ground Floor**

Approx. 50.9 sq. metres (547.5 sq. feet)