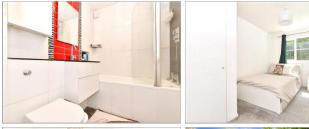

#### **GROUND FLOOR**

**Entrance Hall** 

Lounge/Dining Room: 17'5 x 10'10

(5.31m x 3.30m)

Kitchen: 7'2 x 7'0 (2.19m x 2.14m) Bedroom 1: 13'2 x 8'4 (4.02m x 2.54m) Bedroom 2: 9'9 x 5'7 (2.97m x 1.70m) Bathroom: 6'6 x 5'5 (1.98m x 1.65m)