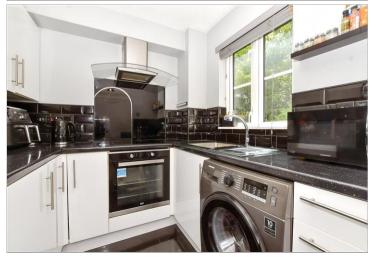

#### **GROUND FLOOR**

**Entrance Hall** 

Lounge/Dining Room: 17'5 x 10'10

(5.31m x 3.30m)

Kitchen: 7'2 x 7'0 (2.19m x 2.14m) Bedroom 1: 13'2 x 8'4 (4.02m x 2.54m) Bedroom 2: 9'9 x 5'7 (2.97m x 1.70m) Bathroom: 6'6 x 5'5 (1.98m x 1.65m)