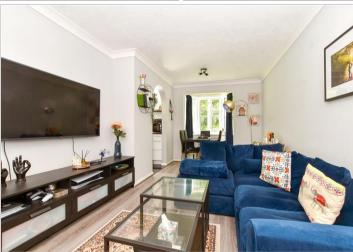

#### **GROUND FLOOR**

**Entrance Hall** 

Lounge/Dining Room: 17'5 x 10'10

(5.31m x 3.30m)

Kitchen: 7'2 x 7'0 (2.19m x 2.14m) Bedroom 1: 13'2 x 8'4 (4.02m x 2.54m) Bedroom 2: 9'9 x 5'7 (2.97m x 1.70m) Bathroom: 6'6 x 5'5 (1.98m x 1.65m)