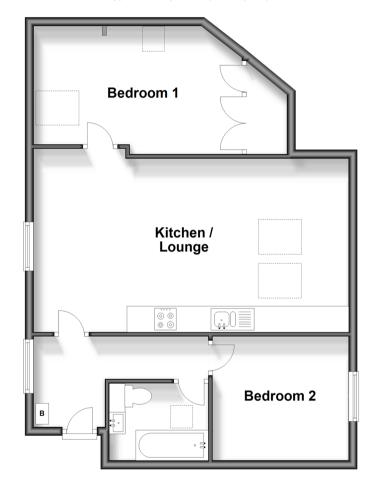

# Accommodation

### THIRD FLOOR

Entrance Hall

Kitchen/Lounge: 23'11 x 13'1 (7.29m x 3.99m)

Bedroom 1: 15'10 maximum x 9'3 maximum (4.83m x 2.82m)

**Bedroom 2**: 10'4 x 9'3 (3.15m x 2.82m)

Bathroom

#### OUTSIDE

Allocated Parking

**Third Floor** Approx. 65.7 sq. metres (707.4 sq. feet)