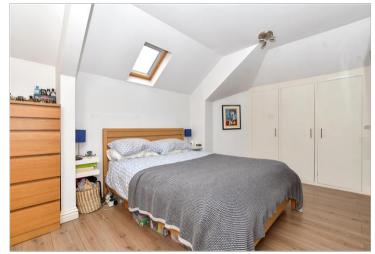

### THIRD FLOOR

Entrance Hall

Kitchen/Lounge: 23'11 x 13'1 (7.29m x 3.99m)

Bedroom 1: 15'10 maximum x 9'3 maximum (4.83m x 2.82m)

**Bedroom 2**: 10'4 x 9'3 (3.15m x 2.82m)

Bathroom