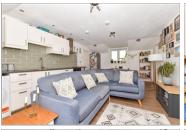

### THIRD FLOOR

Entrance Hall

Kitchen/Lounge: 23'11 x 13'1 (7.29m x 3.99m)

Bedroom 1: 15'10 maximum x 9'3 maximum (4.83m x 2.82m)

**Bedroom 2**: 10'4 x 9'3 (3.15m x 2.82m)

Bathroom