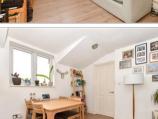

# **Main features**

- Immaculately presented third floor apartment
- Ideal for commuters as walking distance to station
- Allocated parking and visitors bay
- Perfect for first time buyers or investors
- High Street and local amenities just moments away

### THIRD FLOOR

Entrance Hall

Kitchen/Lounge: 23'11 x 13'1 (7.29m x 3.99m)

Bedroom 1: 15'10 maximum x 9'3 maximum (4.83m x 2.82m)

**Bedroom 2**: 10'4 x 9'3 (3.15m x 2.82m)

Bathroom