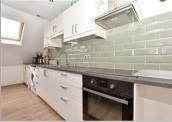

### THIRD FLOOR

Entrance Hall

Kitchen/Lounge: 23'11 x 13'1 (7.29m x 3.99m)

Bedroom 1: 15'10 maximum x 9'3 maximum (4.83m x 2.82m)

**Bedroom 2**: 10'4 x 9'3 (3.15m x 2.82m)

Bathroom