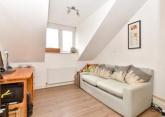

### THIRD FLOOR

Entrance Hall

Kitchen/Lounge: 23'11 x 13'1 (7.29m x 3.99m)

Bedroom 1: 15'10 maximum x 9'3 maximum (4.83m x 2.82m)

**Bedroom 2**: 10'4 x 9'3 (3.15m x 2.82m)

Bathroom