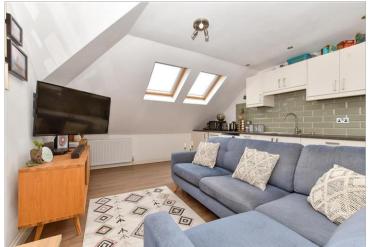

### THIRD FLOOR

Entrance Hall

Kitchen/Lounge: 23'11 x 13'1 (7.29m x 3.99m)

Bedroom 1: 15'10 maximum x 9'3 maximum (4.83m x 2.82m)

**Bedroom 2**: 10'4 x 9'3 (3.15m x 2.82m)

Bathroom