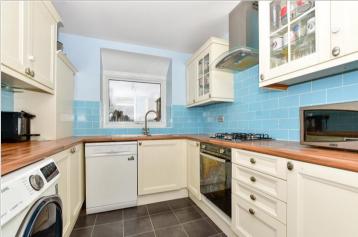

#### THIRD FLOOR

Entrance hall

Lounge: 16'2 x 15'5 (4.93m x 4.70m) Kitchen: 10'5 x 8'1 (3.18m x 2.47m) Bedroom 1: 15'9 x 13'8 (4.80m x 4.17m)

Bedroom 2: 13'7 x 7'7 (4.14m x 2.31m) Bathroom: 8'8 x 4'9 (2.64m x 1.45m)