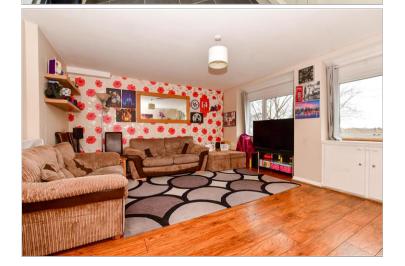

#### THIRD FLOOR

Entrance hall

Lounge: 16'2 x 15'5 (4.93m x 4.70m) Kitchen: 10'5 x 8'1 (3.18m x 2.47m) Bedroom 1: 15'9 x 13'8 (4.80m x 4.17m)

Bedroom 2: 13'7 x 7'7 (4.14m x 2.31m) Bathroom: 8'8 x 4'9 (2.64m x 1.45m)