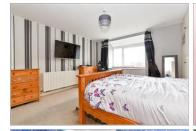

#### THIRD FLOOR

Entrance hall

Lounge: 16'2 x 15'5 (4.93m x 4.70m) Kitchen: 10'5 x 8'1 (3.18m x 2.47m) Bedroom 1: 15'9 x 13'8 (4.80m x 4.17m)

Bedroom 2: 13'7 x 7'7 (4.14m x 2.31m) Bathroom: 8'8 x 4'9 (2.64m x 1.45m)