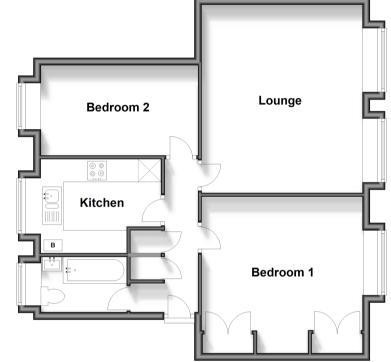

#### THIRD FLOOR

Entrance hall

Lounge: 16'2 x 15'5 (4.93m x 4.70m) Kitchen: 10'5 x 8'1 (3.18m x 2.47m) Bedroom 1: 15'9 x 13'8 (4.80m x 4.17m)

Bedroom 2: 13'7 x 7'7 (4.14m x 2.31m) Bathroom: 8'8 x 4'9 (2.64m x 1.45m)

#### OUTSIDE

Communal Gardens Residents Off Road Parking

Third Floor Approx. 70.3 sq. metres (757.2 sq. feet)