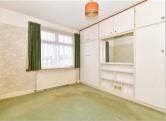

#### FIRST FLOOR

Landing Bedroom 1: 11'1 x 8'9 up to fitted wardrobes (3.38m x 2.67m)

Bedroom 2: 11'1 x 9'10 (3.38m x 3.00m) Bedroom 3: 6'8 x 5'9 (2.03m x 1.75m) Wet Room