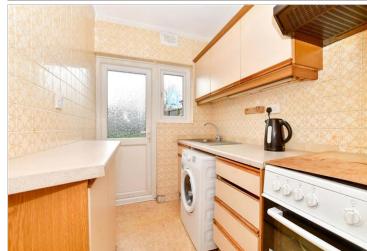

#### **GROUND FLOOR**

Porch Entrance Hall Lounge: 11'1 x 10'9 (3.38m x 3.28m) Dining Room: 11'1 x 11'0 (3.38m x 3.36m) Kitchen: 7'3 x 5'6 (2.21m x 1.68m)