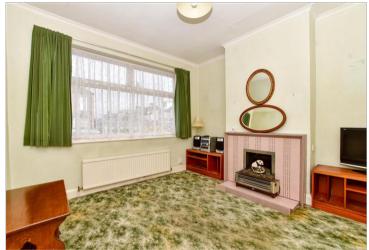

#### **GROUND FLOOR**

Porch Entrance Hall Lounge: 11'1 x 10'9 (3.38m x 3.28m) Dining Room: 11'1 x 11'0 (3.38m x 3.36m) Kitchen: 7'3 x 5'6 (2.21m x 1.68m)