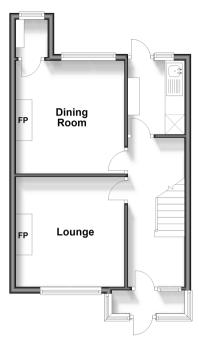

#### **GROUND FLOOR**

Porch Entrance Hall Lounge: 11'1 x 10'9 (3.38m x 3.28m) Dining Room: 11'1 x 11'0 (3.38m x 3.36m) Kitchen: 7'3 x 5'6 (2.21m x 1.68m)

#### OUTSIDE

Front Garden Rear Garden

Ground Floor Approx. 38.9 sq. metres (418.9 sq. feet)

First Floor Approx. 35.9 sq. metres (386.2 sq. feet)