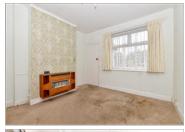

#### **GROUND FLOOR**

Porch Entrance Hall Lounge: 11'1 x 10'9 (3.38m x 3.28m) Dining Room: 11'1 x 11'0 (3.38m x 3.36m) Kitchen: 7'3 x 5'6 (2.21m x 1.68m)