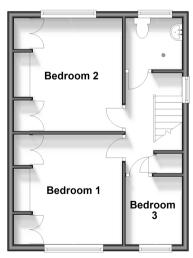

#### FIRST FLOOR

Landing Bedroom 1: 11'1 x 8'9 up to fitted wardrobes (3.38m x 2.67m)

Bedroom 2: 11'1 x 9'10 (3.38m x 3.00m) Bedroom 3: 6'8 x 5'9 (2.03m x 1.75m) Wet Room

#### OUTSIDE

Front Garden Rear Garden

Ground Floor Approx. 38.9 sq. metres (418.9 sq. feet)

First Floor Approx. 35.9 sq. metres (386.2 sq. feet)