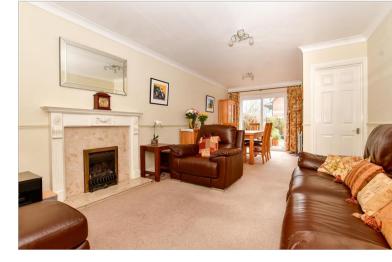

### **GROUND FLOOR**

Entrance Hall Lounge : 17'9 into bay x 11'7 (5.41m x 3.53m)

Dining Area: 8'7 x 8'6 (2.62m x 2.59m) Kitchen: 15'6 x 9'2 (4.73m x 2.80m) Conservatory: 8'2 x 7'9 (2.49m x 2.36m) Cloakroom