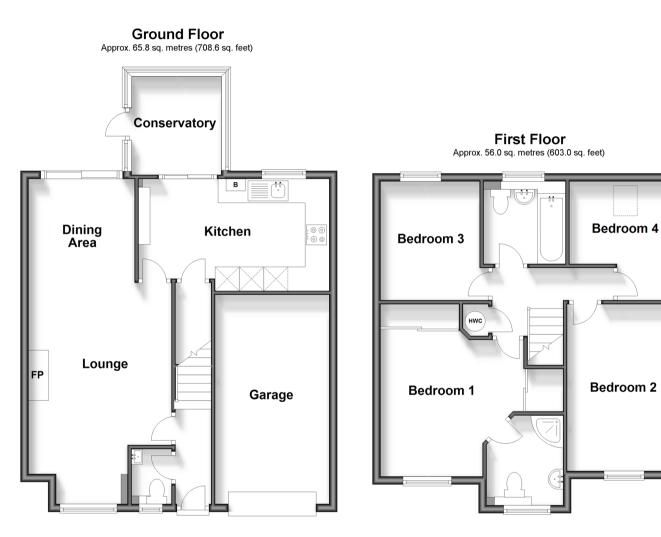

## Accommodation

### **GROUND FLOOR**

Entrance Hall Lounge : 17'9 into bay x 11'7 (5.41m x 3.53m)

Dining Area: 8'7 x 8'6 (2.62m x 2.59m) Kitchen: 15'6 x 9'2 (4.73m x 2.80m) Conservatory: 8'2 x 7'9 (2.49m x 2.36m) Cloakroom

## FIRST FLOOR

Landing Bedroom 1: 12'6 up to fitted wardrobes x 11'9 (3.81m x 3.58m) En-Suite Shower Room Bedroom 2: 13'8 x 8'6 (4.17m x 2.59m) Bedroom 3: 9'4 x 8'0 (2.85m x 2.44m) Bedroom 4: 9'7 maximum x 8'6 maximum (2.92m x 2.59m) Bathroom

## OUTSIDE

Front Garden Driveway Garage Rear Garden