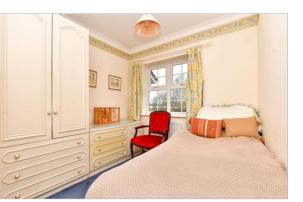

## FIRST FLOOR

Landing Bedroom 1: 12'6 up to fitted wardrobes x 11'9 (3.81m x 3.58m) En-Suite Shower Room Bedroom 2: 13'8 x 8'6 (4.17m x 2.59m) Bedroom 3: 9'4 x 8'0 (2.85m x 2.44m) Bedroom 4: 9'7 maximum x 8'6 maximum (2.92m x 2.59m) Bathroom