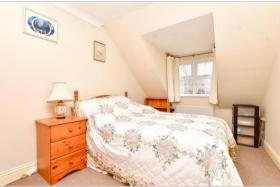

## FIRST FLOOR

Landing Bedroom 1: 12'6 up to fitted wardrobes x 11'9 (3.81m x 3.58m) En-Suite Shower Room Bedroom 2: 13'8 x 8'6 (4.17m x 2.59m) Bedroom 3: 9'4 x 8'0 (2.85m x 2.44m) Bedroom 4: 9'7 maximum x 8'6 maximum (2.92m x 2.59m) Bathroom