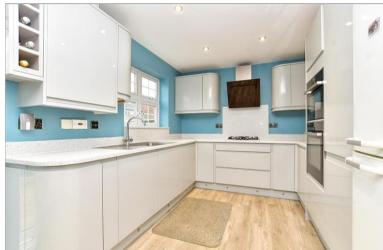

### **GROUND FLOOR**

Entrance Hall Lounge : 17'9 into bay x 11'7 (5.41m x 3.53m)

Dining Area: 8'7 x 8'6 (2.62m x 2.59m) Kitchen: 15'6 x 9'2 (4.73m x 2.80m) Conservatory: 8'2 x 7'9 (2.49m x 2.36m) Cloakroom

## Main features

- Family home quietly nestled in Belmont Heights on a no through road
- Within the catchment area for The Avenue & Harris Academies
- Garage & driveway with additional parking on the street for visitors
- Beautifully modernised kitchen with a breakfast bar & conservatory addition
- **Easy to maintain garden with side access**