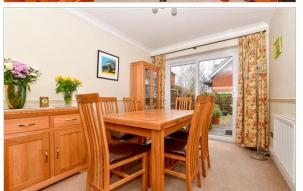

### **GROUND FLOOR**

Entrance Hall Lounge : 17'9 into bay x 11'7 (5.41m x 3.53m)

Dining Area: 8'7 x 8'6 (2.62m x 2.59m) Kitchen: 15'6 x 9'2 (4.73m x 2.80m) Conservatory: 8'2 x 7'9 (2.49m x 2.36m) Cloakroom

## Main features

- Family home quietly nestled in Belmont Heights on a no through road
- Within the catchment area for The Avenue & Harris Academies
- Garage & driveway with additional parking on the street for visitors
- Beautifully modernised kitchen with a breakfast bar & conservatory addition
- **Easy to maintain garden with side access**