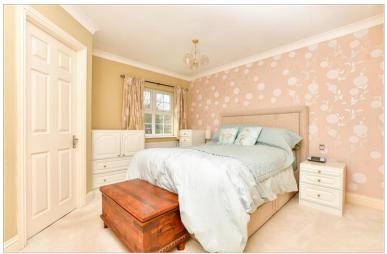

## FIRST FLOOR

Landing Bedroom 1: 12'6 up to fitted wardrobes x 11'9 (3.81m x 3.58m) En-Suite Shower Room Bedroom 2: 13'8 x 8'6 (4.17m x 2.59m) Bedroom 3: 9'4 x 8'0 (2.85m x 2.44m) Bedroom 4: 9'7 maximum x 8'6 maximum (2.92m x 2.59m) Bathroom