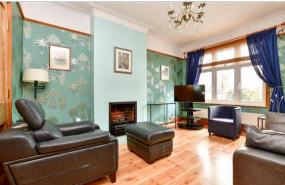

## **GROUND FLOOR**

**Entrance Hall** 

Lounge: 14'6 into bay x 11'6 (4.42m x

3.51m)

Dining Room:  $14'4 \times 10'4 (4.37m \times 3.15m)$ Conservatory:  $14'7 \times 9'9 (4.45m \times 2.97m)$ 

**Kitchen**: 12'8 x 7'6 (3.86m x 2.29m)

# **Main features**

- Edwardian-Style family home full of historic charm & generous room sizes throughout
- Gorgeous conservatory addition & recently renovated kitchen
- Stunning garden, perfect for summertime entertaining
- Walking distance to Sutton town centre & **Carshalton Village**
- No onward chain to wait for