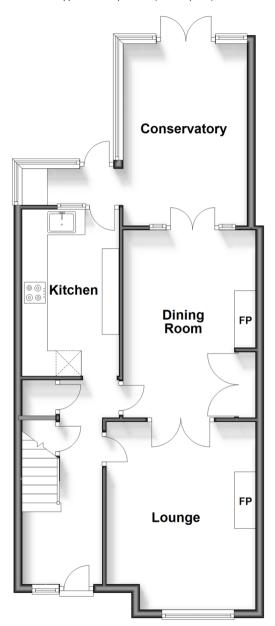

## **Ground Floor**

Approx. 64.8 sq. metres (697.2 sq. feet)

First Floor

Approx. 49.4 sq. metres (531.6 sq. feet)

## **GROUND FLOOR**

**Entrance Hall** 

Lounge: 14'6 into bay x 11'6 (4.42m x

3.51m)

Dining Room:  $14'4 \times 10'4 (4.37m \times 3.15m)$ Conservatory:  $14'7 \times 9'9 (4.45m \times 2.97m)$ 

**Kitchen**: 12'8 x 7'6 (3.86m x 2.29m)