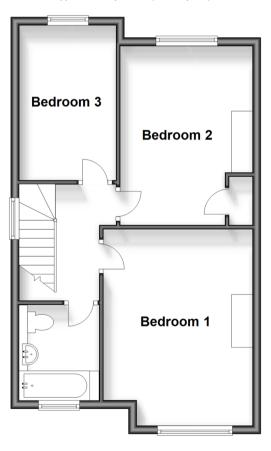

## **Ground Floor**

Approx. 64.8 sq. metres (697.2 sq. feet)

First Floor

Approx. 49.4 sq. metres (531.6 sq. feet)

## FIRST FLOOR

Landing

Bedroom 1: 15'7 into bay x 11'6 (4.75m x

3.51m)

Bedroom 2: 13'3 x 10'7 (4.04m x 3.23m) Bedroom 3: 11'9 x 7'7 (3.58m x 2.31m) Bathroom: 7'4 x 5'7 (2.24m x 1.70m)