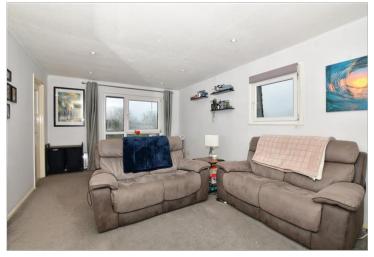

#### THIRD FLOOR

**Entrance Hall** 

Lounge: 18'3 x 11'4 (5.57m x 3.46m) Kitchen: 10'8 x 7'2 (3.25m x 2.19m) Bedroom 2: 9'8 x 7'8 (2.95m x 2.34m)

Bathroom