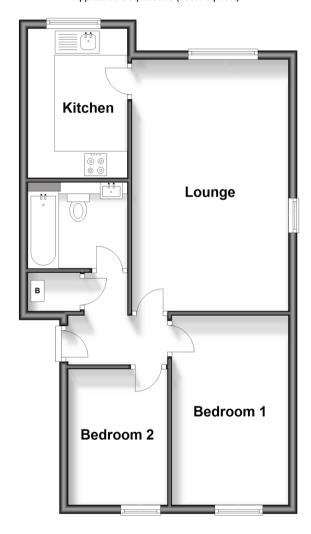

#### THIRD FLOOR

**Entrance Hall** 

Lounge: 18'3 x 11'4 (5.57m x 3.46m) Kitchen: 10'8 x 7'2 (3.25m x 2.19m) Bedroom 2: 9'8 x 7'8 (2.95m x 2.34m)

Bathroom

## Third Floor

Approx. 56.6 sq. metres (609.4 sq. feet)