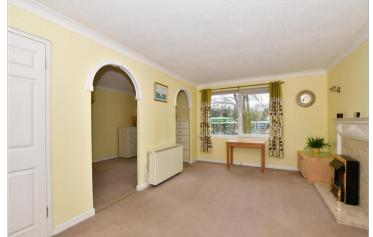

#### SECOND FLOOR

Entrance Hall

Lounge: 15'5 x 10'6 (4.70m x 3.20m) Kitchen: 7'3 x 5'3 (2.21m x 1.60m) Bedroom : 12'1 x 8'6 (3.69m x 2.59m) Shower Room: 6'7 x 5'2 (2.01m x 1.58m)