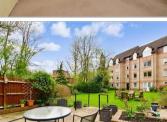

Guide Price £85,000

Leasehold

1x 📇 1x 🕂 1x 🖽

Forest Dene Court, Cedar Road, Sutton, Surrey, SM2















## **Main features**

- Recently re-decorated throughout and ready to move in to
- No onward chain to wait for
- Sought after South Sutton location
- Moments from High Street and station
- Warden assisted with lift service

## Accommodation

#### SECOND FLOOR

Entrance Hall

Lounge: 15'5 x 10'6 (4.70m x 3.20m) Kitchen: 7'3 x 5'3 (2.21m x 1.60m) Bedroom : 12'1 x 8'6 (3.69m x 2.59m) Shower Room: 6'7 x 5'2 (2.01m x 1.58m)

#### OUTSIDE

Residents Permit Parking Communal Gardens

# Second Floor

Approx. 39.1 sq. metres (420.6 sq. feet)



## Call Sutton - 020 8661 0330 cubittandwest.co.uk

- A private rental licensing scheme applies to some properties in this area, please contact us before proceeding
   Legal advice should be taken to verify fixtures/fittings, planning, alterations and/o