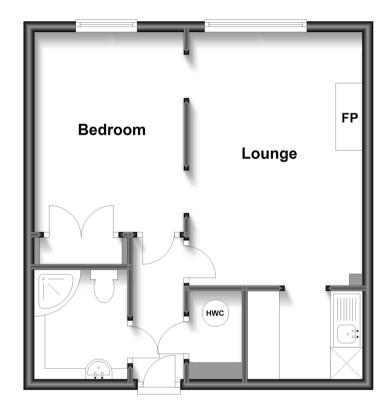

#### SECOND FLOOR

Entrance Hall

Lounge: 15'5 x 10'6 (4.70m x 3.20m) Kitchen: 7'3 x 5'3 (2.21m x 1.60m) Bedroom : 12'1 x 8'6 (3.69m x 2.59m) Shower Room: 6'7 x 5'2 (2.01m x 1.58m)

# Second Floor

Approx. 39.1 sq. metres (420.6 sq. feet)