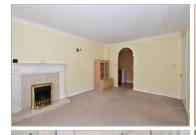

#### SECOND FLOOR

Entrance Hall

Lounge: 15'5 x 10'6 (4.70m x 3.20m) Kitchen: 7'3 x 5'3 (2.21m x 1.60m) Bedroom : 12'1 x 8'6 (3.69m x 2.59m) Shower Room: 6'7 x 5'2 (2.01m x 1.58m)