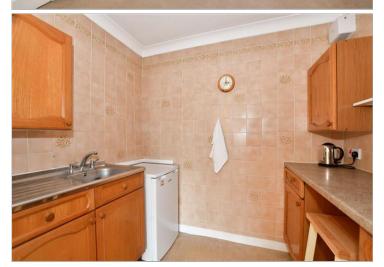

#### SECOND FLOOR

Entrance Hall

Lounge: 15'5 x 10'6 (4.70m x 3.20m) Kitchen: 7'3 x 5'3 (2.21m x 1.60m) Bedroom : 12'1 x 8'6 (3.69m x 2.59m) Shower Room: 6'7 x 5'2 (2.01m x 1.58m)