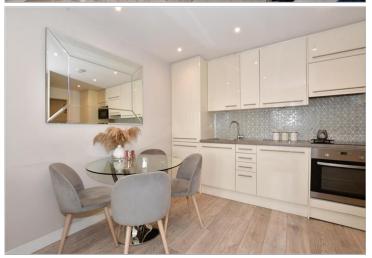

#### THIRD FLOOR

**Entrance Hall** 

Lounge: 14'0 x 8'9 (4.27m x 2.67m) Kitchen: 13'2 x 5'6 (4.02m x 1.68m) Bedroom 1: 13'9 x 8'6 (4.19m x 2.59m) Bedroom 2: 9'7 x 8'5 (2.92m x 2.57m)

Shower Room