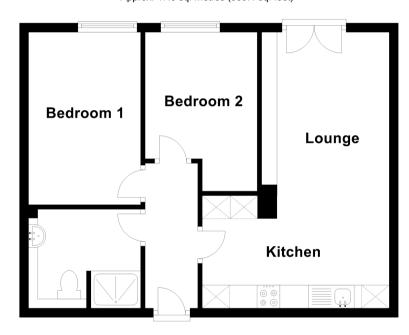

# Accommodation

#### THIRD FLOOR

**Entrance Hall** 

Lounge: 14'0 x 8'9 (4.27m x 2.67m) Kitchen: 13'2 x 5'6 (4.02m x 1.68m) Bedroom 1: 13'9 x 8'6 (4.19m x 2.59m) Bedroom 2: 9'7 x 8'5 (2.92m x 2.57m)

Shower Room

# Third Floor Approx. 47.3 sq. metres (509.4 sq. feet)