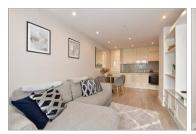

#### THIRD FLOOR

**Entrance Hall** 

Lounge: 14'0 x 8'9 (4.27m x 2.67m) Kitchen: 13'2 x 5'6 (4.02m x 1.68m) Bedroom 1: 13'9 x 8'6 (4.19m x 2.59m) Bedroom 2: 9'7 x 8'5 (2.92m x 2.57m)

Shower Room