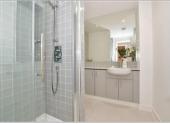

#### THIRD FLOOR

**Entrance Hall** 

Lounge: 14'0 x 8'9 (4.27m x 2.67m) Kitchen: 13'2 x 5'6 (4.02m x 1.68m) Bedroom 1: 13'9 x 8'6 (4.19m x 2.59m) Bedroom 2: 9'7 x 8'5 (2.92m x 2.57m)

Shower Room