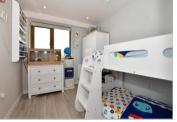

#### THIRD FLOOR

**Entrance Hall** 

Lounge: 14'0 x 8'9 (4.27m x 2.67m) Kitchen: 13'2 x 5'6 (4.02m x 1.68m) Bedroom 1: 13'9 x 8'6 (4.19m x 2.59m) Bedroom 2: 9'7 x 8'5 (2.92m x 2.57m)

Shower Room