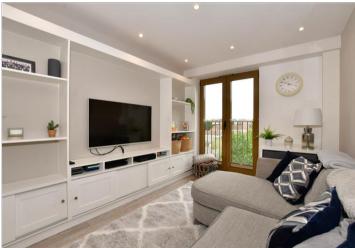

#### THIRD FLOOR

**Entrance Hall** 

Lounge: 14'0 x 8'9 (4.27m x 2.67m) Kitchen: 13'2 x 5'6 (4.02m x 1.68m) Bedroom 1: 13'9 x 8'6 (4.19m x 2.59m) Bedroom 2: 9'7 x 8'5 (2.92m x 2.57m)

Shower Room