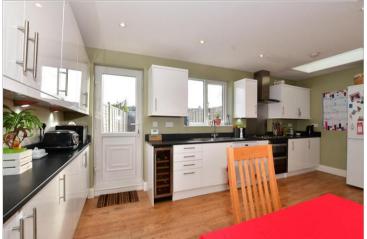

#### **Entrance Hall**

Lounge: 11'8 x 9'6 (3.56m x 2.90m) Dining Area: 12'9 x 11'8 (3.89m x 3.56m) Kitchen : 17'7 x 9'6 (5.36m x 2.90m) Utility Room: 6'2 x 5'4 (1.88m x 1.63m) Cloakroom