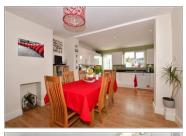

#### **Entrance Hall**

Lounge: 11'8 x 9'6 (3.56m x 2.90m) Dining Area: 12'9 x 11'8 (3.89m x 3.56m) Kitchen : 17'7 x 9'6 (5.36m x 2.90m) Utility Room: 6'2 x 5'4 (1.88m x 1.63m) Cloakroom