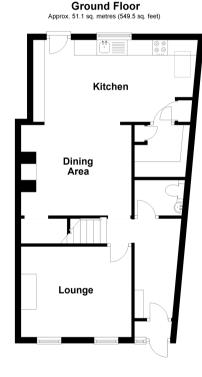

## **GROUND FLOOR**

#### **Entrance Hall**

Lounge: 11'8 x 9'6 (3.56m x 2.90m) Dining Area: 12'9 x 11'8 (3.89m x 3.56m) Kitchen : 17'7 x 9'6 (5.36m x 2.90m) Utility Room: 6'2 x 5'4 (1.88m x 1.63m) Cloakroom