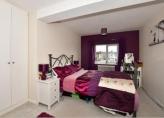

### Landing

Bedroom 1: 16'6 x 10'6 (5.03m x 3.20m) Bedroom 2: 9'5 x 9'1 (2.87m x 2.77m) Bedroom 3: 7'9 x 7'8 (2.36m x 2.34m) Bathroom: 12'1 x 5'0 (3.69m x 1.53m)