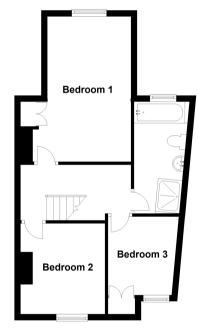

## FIRST FLOOR

### Landing

Bedroom 1: 16'6 x 10'6 (5.03m x 3.20m) Bedroom 2: 9'5 x 9'1 (2.87m x 2.77m) Bedroom 3: 7'9 x 7'8 (2.36m x 2.34m) Bathroom: 12'1 x 5'0 (3.69m x 1.53m)