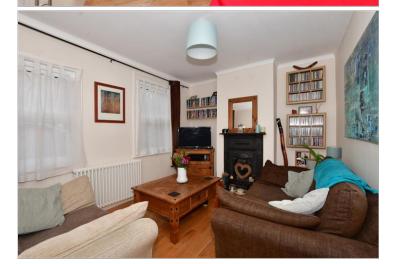

#### **Entrance Hall**

Lounge: 11'8 x 9'6 (3.56m x 2.90m) Dining Area: 12'9 x 11'8 (3.89m x 3.56m) Kitchen : 17'7 x 9'6 (5.36m x 2.90m) Utility Room: 6'2 x 5'4 (1.88m x 1.63m) Cloakroom