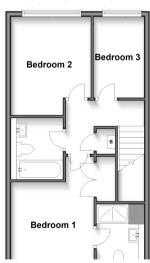

### FIRST FLOOR

Landing

Bathroom

Bedroom 1: 13'10 x 10'11 (4.22m x 3.33m) En-suite Shower Room: 6'1 x 4'6 (1.86m x

1.37m)

Bedroom 2: 11'7 x 9'6 (3.53m x 2.90m) Bedroom 3: 10'0 x 6'1 (3.05m x 1.86m)

# Garage Lounge Kitchen

**Ground Floor** Approx. 62.8 sq. metres (675.7 sq. feet)

First Floor Approx. 44.0 sq. metres (473.7 sq. feet)