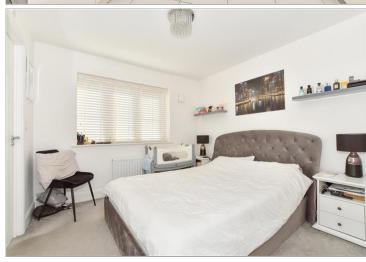

### FIRST FLOOR

Landing

Bathroom

Bedroom 1: 13'10 x 10'11 (4.22m x 3.33m) En-suite Shower Room: 6'1 x 4'6 (1.86m x

1.37m)

Bedroom 2: 11'7 x 9'6 (3.53m x 2.90m) Bedroom 3: 10'0 x 6'1 (3.05m x 1.86m)