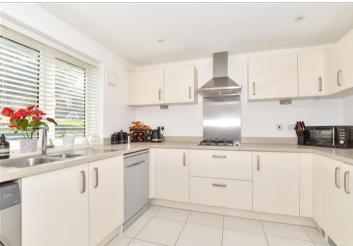

### **GROUND FLOOR**

**Entrance Hall** 

Cloakroom: 6'2 x 3'8 (1.88m x 1.12m) **Kitchen**: 10'6 x 9'6 (3.20m x 2.90m) Lounge: 15'9 x 14'7 (4.80m x 4.45m)