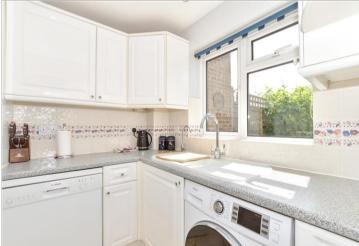

#### Hallway

Living Area: 20'3 x 14'1 (6.18m x 4.30m) Conservatory: 9'9 x 8'7 (2.97m x 2.62m) Kitchen: 9'3 x 6'10 (2.82m x 2.08m)