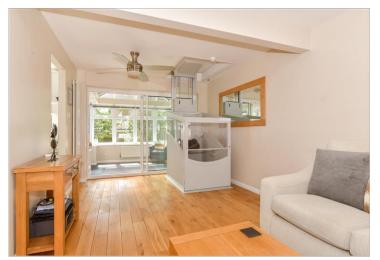

#### Hallway

Living Area: 20'3 x 14'1 (6.18m x 4.30m) Conservatory: 9'9 x 8'7 (2.97m x 2.62m) Kitchen: 9'3 x 6'10 (2.82m x 2.08m)