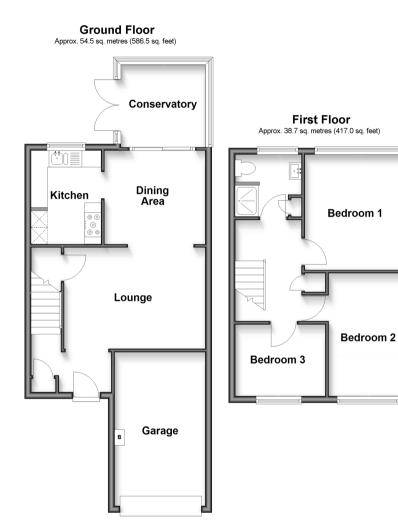

# Accommodation

## GROUND FLOOR

#### Hallway

Living Area: 20'3 x 14'1 (6.18m x 4.30m) Conservatory: 9'9 x 8'7 (2.97m x 2.62m) Kitchen: 9'3 x 6'10 (2.82m x 2.08m)

## FIRST FLOOR

#### Landing

#### Shower Room

Bedroom 1: 12'6 x 8'0 (3.81m x 2.44m) Bedroom 2: 11'4 x 10'5 (3.46m x 3.18m) Bedroom 3: 9'0 x 7'5 (2.75m x 2.26m)

## OUTSIDE

Integral Garage Driveway Front Garden Rear Garden