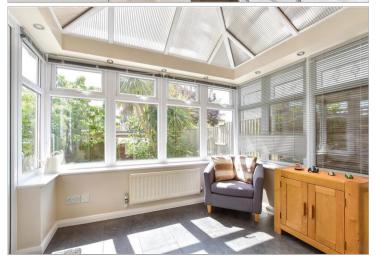

## **Main features**

- Lovely first time buyers property
- Located just a short walk from main village amenities
- Conservatory overlooking the rear garden
- Off road parking for up to 2 cars
- Single integrated garage, ideal for parking or storage

#### Hallway

Living Area: 20'3 x 14'1 (6.18m x 4.30m) Conservatory: 9'9 x 8'7 (2.97m x 2.62m) Kitchen: 9'3 x 6'10 (2.82m x 2.08m)