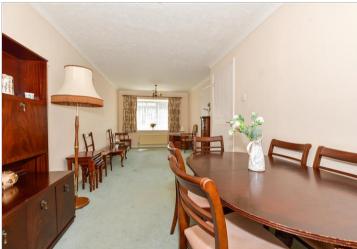

## **GROUND FLOOR**

Entrance Hall Cloakroom

Living/Dining Room: 24'3 x 8'8 (7.40m x

2.64m)

Kitchen: 12'1 x 7'8 (3.69m x 2.34m)