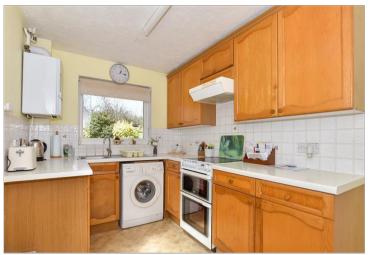

## **GROUND FLOOR**

Entrance Hall Cloakroom

Living/Dining Room: 24'3 x 8'8 (7.40m x

2.64m)

Kitchen: 12'1 x 7'8 (3.69m x 2.34m)