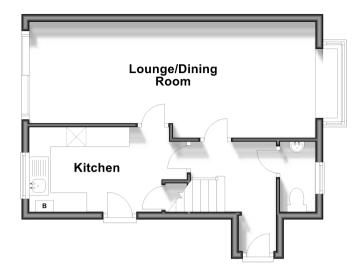

# **Accommodation**

## **GROUND FLOOR**

Entrance Hall Cloakroom

Living/Dining Room: 24'3 x 8'8 (7.40m x

2.64m)

Kitchen: 12'1 x 7'8 (3.69m x 2.34m)

## **Ground Floor**

Approx. 38.3 sq. metres (411.9 sq. feet)