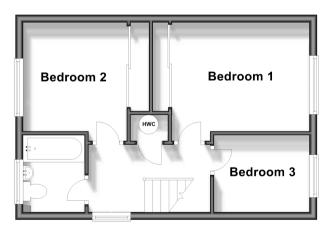

# **Accommodation**

## FIRST FLOOR

Landing

Bathroom

Bedroom 1: 11'3 x 9'7 (3.43m x 2.92m) Bedroom 2: 10'6 x 8'9 (3.20m x 2.67m) Bedroom 3: 7'9 x 6'6 (2.36m x 1.98m)

## First Floor

Approx. 36.8 sq. metres (395.7 sq. feet)