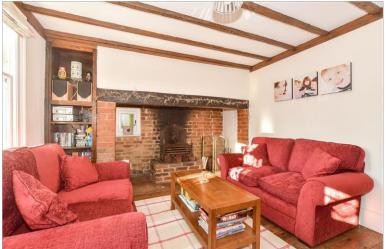

#### Cloakroom

Study: 8'1 x 7'9 (2.47m x 2.36m) Sitting Room: 16'5 x 13'7 (5.01m x 4.14m) Kitchen/Dining Area: 22'1 x 14'8 (6.74m x 4.47m) Utility Room: 10'7 x 6'2 (3.23m x 1.88m) Conservatory: 21'6 x 12'11 (6.56m x 3.94m)

## **Main features**

- Stunning family home in sought after location
- Built around 1795 and extended in the 1920's
- Beautiful kitchen/dining area overlooking the large rear garden
- Handy cellar storage, some original timber beams, gorgeous inglenook fireplace and wonderful master en-suite
- Situated on 0.285 acres backing onto the renowned Country Park