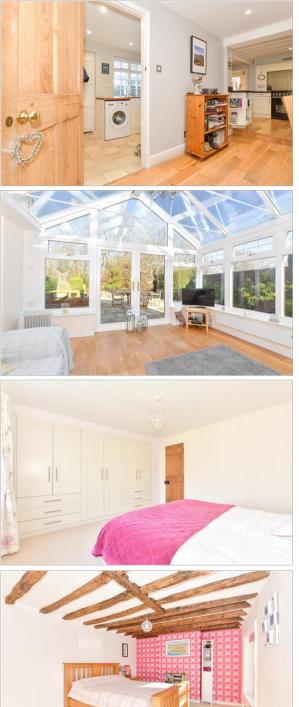

#### **GROUND FLOOR**

Entrance Hall/Family Room: 10'8 x 10'3 (3.25m x 3.13m)

#### Cloakroom

Study: 8'1 x 7'9 (2.47m x 2.36m) Sitting Room: 16'5 x 13'7 (5.01m x 4.14m) Kitchen/Dining Area: 22'1 x 14'8 (6.74m x 4.47m) Utility Room: 10'7 x 6'2 (3.23m x 1.88m) Conservatory: 21'6 x 12'11 (6.56m x 3.94m)

#### FIRST FLOOR

Landing Family Bath & Shower Room Bedroom 1: 12'5 x 12'0 up to fitted wardrobes (3.79m x 3.66m) Dressing Area En-Suite Shower Room Bedroom 2: 14'8 x 10'6 (4.47m x 3.20m) Bedroom 3: 11'9 x 10'7 (3.58m x 3.23m) Bedroom 4: 11'5 x 7'8 (3.48m x 2.34m)

#### BASEMENT

Cellar: 10'2 x 9'7 (3.10m x 2.92m)