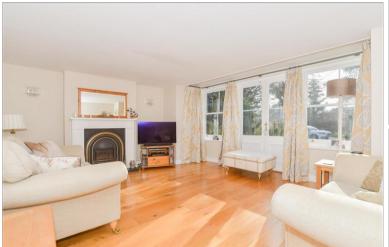

#### Cloakroom

Study: 8'1 x 7'9 (2.47m x 2.36m) Sitting Room: 16'5 x 13'7 (5.01m x 4.14m) Kitchen/Dining Area: 22'1 x 14'8 (6.74m x 4.47m) Utility Room: 10'7 x 6'2 (3.23m x 1.88m) Conservatory: 21'6 x 12'11 (6.56m x 3.94m)