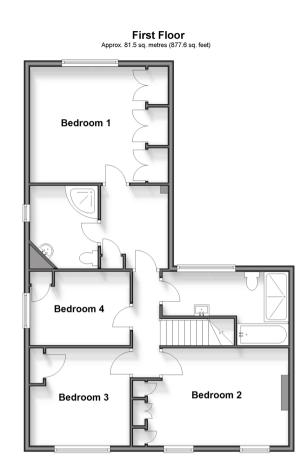

#### FIRST FLOOR

Landing Family Bath & Shower Room Bedroom 1: 12'5 x 12'0 up to fitted wardrobes (3.79m x 3.66m) Dressing Area En-Suite Shower Room Bedroom 2: 14'8 x 10'6 (4.47m x 3.20m) Bedroom 3: 11'9 x 10'7 (3.58m x 3.23m) Bedroom 4: 11'5 x 7'8 (3.48m x 2.34m)