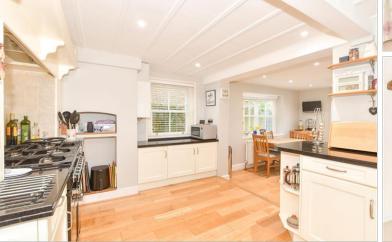

#### Cloakroom

Study: 8'1 x 7'9 (2.47m x 2.36m) Sitting Room: 16'5 x 13'7 (5.01m x 4.14m) Kitchen/Dining Area: 22'1 x 14'8 (6.74m x 4.47m) Utility Room: 10'7 x 6'2 (3.23m x 1.88m) Conservatory: 21'6 x 12'11 (6.56m x 3.94m)

## **Main features**

- Stunning family home in sought after location
- Built around 1795 and extended in the 1920's
- Beautiful kitchen/dining area overlooking the large rear garden
- Handy cellar storage, some original timber beams, gorgeous inglenook fireplace and wonderful master en-suite
- Situated on 0.285 acres backing onto the renowned Country Park