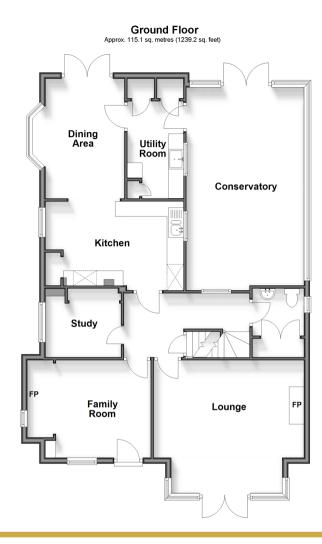

#### **GROUND FLOOR**

Entrance Hall/Family Room: 10'8 x 10'3 (3.25m x 3.13m)

#### Cloakroom

Study: 8'1 x 7'9 (2.47m x 2.36m) Sitting Room: 16'5 x 13'7 (5.01m x 4.14m) Kitchen/Dining Area: 22'1 x 14'8 (6.74m x 4.47m) Utility Room: 10'7 x 6'2 (3.23m x 1.88m) Conservatory: 21'6 x 12'11 (6.56m x 3.94m)

#### OUTSIDE

Front Garden Rear Garden Driveway