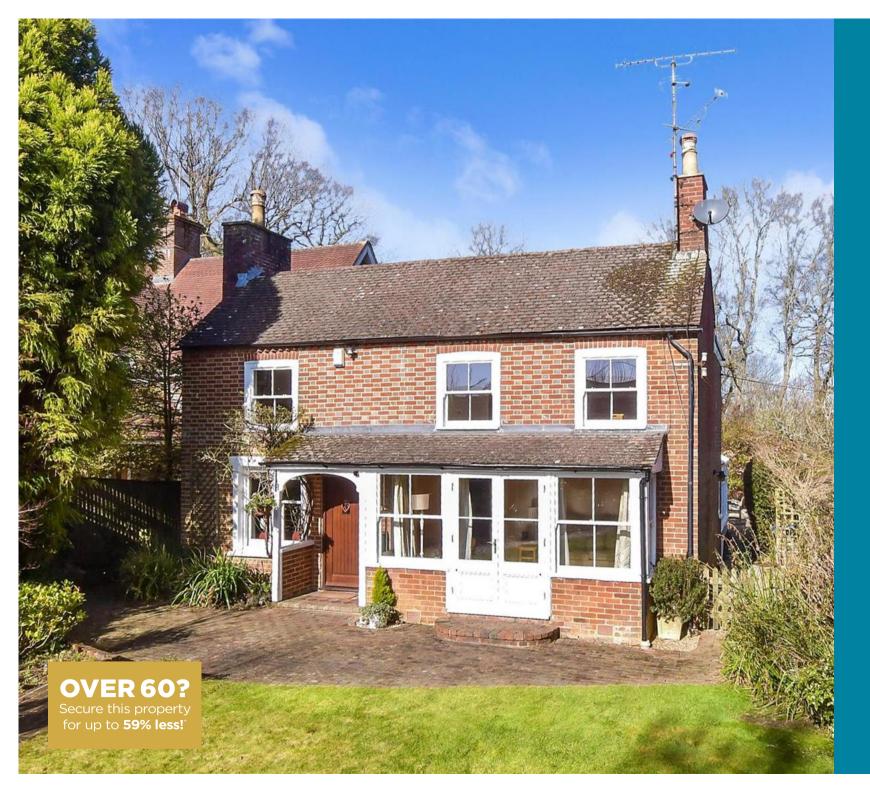

# Price £900,000

# Freehold

4x 👜 2x 🕂 3x 📇

Cripplegate Lane, Southwater, RH13

## **Main features**

- Stunning family home in sought after location
- Built around 1795 and extended in the 1920's
- Beautiful kitchen/dining area overlooking the large rear garden
- Handy cellar storage, some original timber beams, gorgeous inglenook fireplace and wonderful master en-suite
- Situated on 0.285 acres backing onto the renowned Country Park