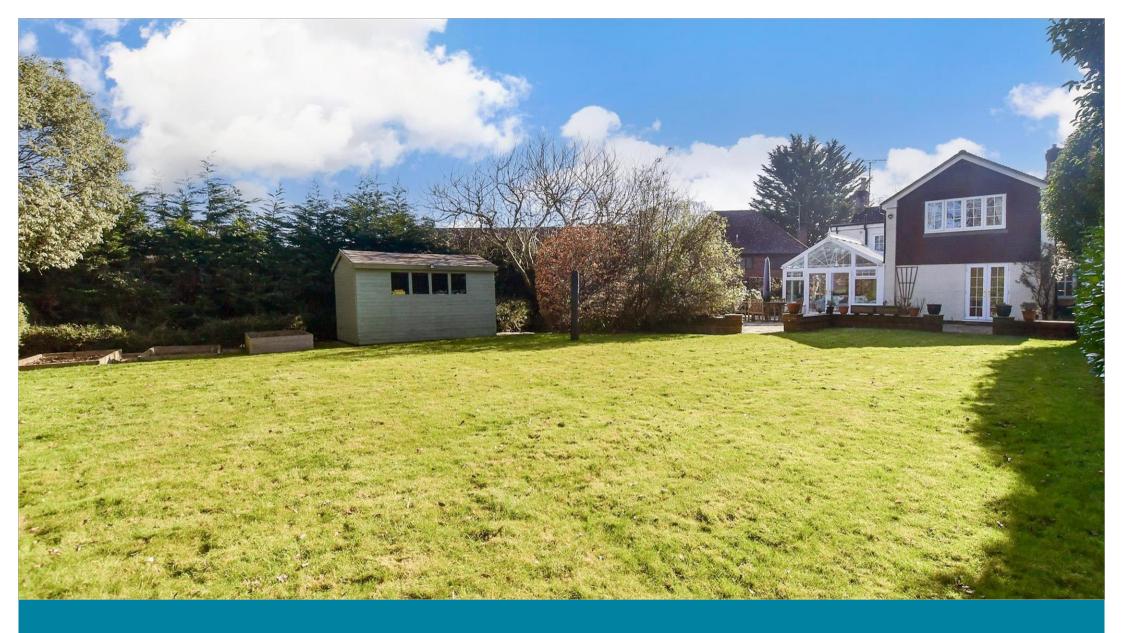

#### OUTSIDE

Front Garden Rear Garden Driveway

## **Main features**

- Stunning family home in sought after location
- Built around 1795 and extended in the 1920's
- Beautiful kitchen/dining area overlooking the large rear garden
- Handy cellar storage, some original timber beams, gorgeous inglenook fireplace and wonderful master en-suite
- Situated on 0.285 acres backing onto the renowned Country Park