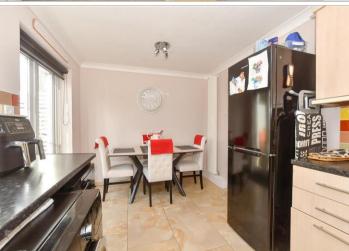

#### **GROUND FLOOR**

**Entrance Porch** 

Lounge: 14'10 x 14'4 (4.52m x 4.37m) Kitchen/Dining Room: 16'2 x 14'9 (4.93m x

4.50m)