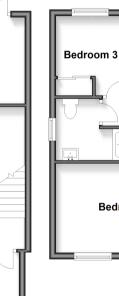

#### FIRST FLOOR

Landing

Bathroom

Bedroom 1: 15'0 x 9'1 (4.58m x 2.77m) Bedroom 2: 7'10 x 7'4 (2.39m x 2.24m) Bedroom 3: 7'10 x 7'4 (2.39m x 2.24m)

## First Floor

Approx. 33.1 sq. metres (356.3 sq. feet)

**Bedroom 1** 

Bedroom 2

21907818/20250308/CR/LFOG

- Legal advice should be taken to verify fixtures/fittings, planning, alterations and/or lease details
- Appliances & services are untested, dimensions are approximate and floor plans are not to scale
- Through a Homewise Home For Life Plan people aged 60+ can secure this property for up to 59% less, by purchasing a Lifetime Lease.