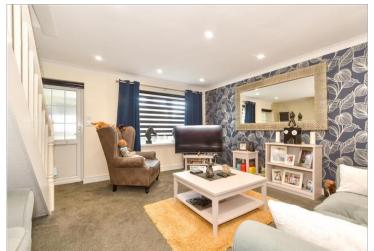

#### **GROUND FLOOR**

**Entrance Porch** 

Lounge: 14'10 x 14'4 (4.52m x 4.37m) Kitchen/Dining Room: 16'2 x 14'9 (4.93m x

4.50m)