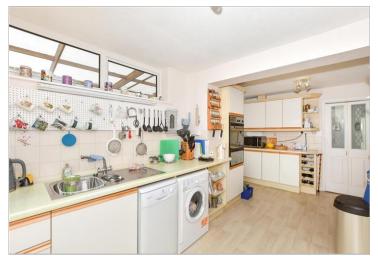

### **GROUND FLOOR**

Lounge: 24'0 x 10'11 (7.32m x 3.33m) Kitchen area: 17'10 x 9'11 (5.44m x 3.02m) Dining Area: 11'0 x 8'0 (3.36m x 2.44m) Shower Room: 7'0 x 4'3 (2.14m x 1.30m)