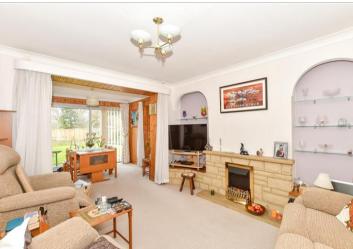

### **GROUND FLOOR**

Lounge: 24'0 x 10'11 (7.32m x 3.33m) Kitchen area: 17'10 x 9'11 (5.44m x 3.02m) Dining Area: 11'0 x 8'0 (3.36m x 2.44m) Shower Room: 7'0 x 4'3 (2.14m x 1.30m)