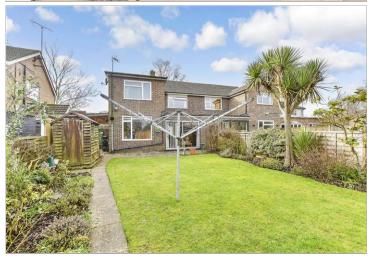

**Price £500,000** 

**Freehold** 

4x 🕮 2x 🚅 2x 🕮

Millfield, Southwater, Horsham, West Sussex, RH13

cubitt west







## Main features

- Garage for storage and driveway
- Downstairs shower room
- Large rear extension creating a great sized living area and kitchen
- Walking distance to Southwater Country Park.
- Close to transport links

# Dining Area Kitchen Storage

**Ground Floor** 

Approx. 72.1 sq. metres (776.4 sq. feet)



# **Accommodation**

### **GROUND FLOOR**

Lounge: 24'0 x 10'11 (7.32m x 3.33m) Kitchen area: 17'10 x 9'11 (5.44m x 3.02m) Dining Area: 11'0 x 8'0 (3.36m x 2.44m) Shower Room: 7'0 x 4'3 (2.14m x 1.30m)

### **FIRST FLOOR**

Landing Bathroom Toilet

Bedroom 1: 12'0 x 10'10 (3.66m x 3.30m) Bedroom 2: 11'0 x 11'0 (3.36m x 3.36m) Bedroom 3: 10'0 x 8'10 (3.05m x 2.69m) Bedroom 4: 8'0 x 7'11 (2.44m x 2.41m)

### **OUTSIDE**

Front Garden Rear Garden Garage for storage or bikes Drivew