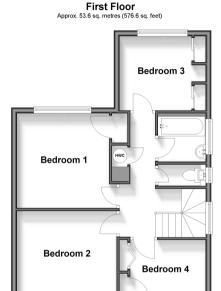

### **FIRST FLOOR**

Landing Bathroom Toilet

Bedroom 1: 12'0 x 10'10 (3.66m x 3.30m) Bedroom 2: 11'0 x 11'0 (3.36m x 3.36m) Bedroom 3: 10'0 x 8'10 (3.05m x 2.69m) Bedroom 4: 8'0 x 7'11 (2.44m x 2.41m)